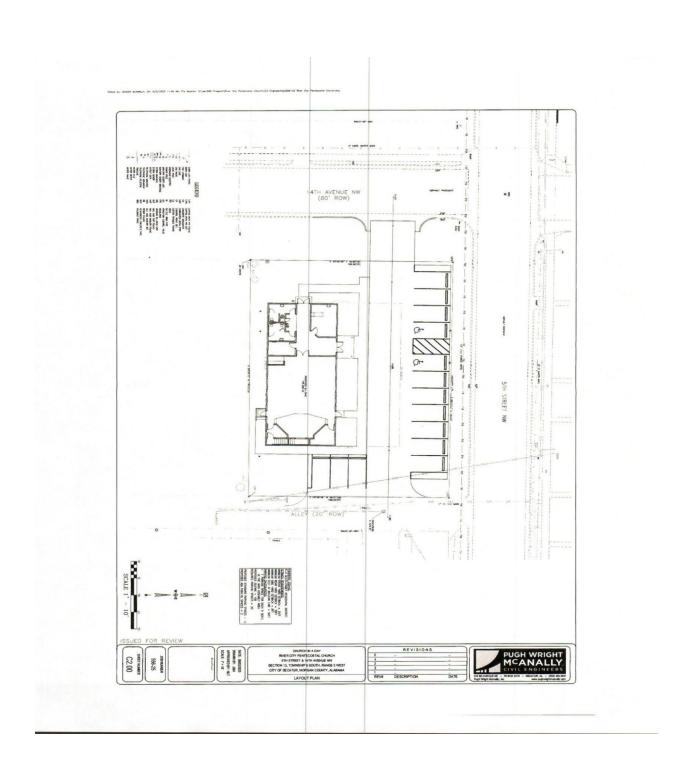

#### CASE NO. 2

Application and appeal of River City Pentecostals for a six space parking variance from Section 25-16 (2) (b) to construct a new church. Property is located at the South East corner intersection of 14<sup>th</sup> Avenue NW and 5<sup>th</sup> Street NW in an R-4, Residential Multi Family District.

#### Parking Variance Request:

We are requesting a variance from the current off-street parking requirements for the proposed church development located at 5<sup>th</sup> Street & 14<sup>th</sup> Avenue. Due to the limited size of the property and site constraints, it is not feasible to meet the minimum parking count prescribed by the zoning ordinance without compromising the essential functions of the site. Many religious gatherings are held outside of peak traffic hours (i.e., evenings and weekends), minimizing conflict with adjacent uses. The current zoning requires one (1) parking space for each five (5) seats in the main assembly area resulting in twenty (20) required spaces for the proposed development. The goal of this request is to reduce the required count from twenty (20) spaces to fourteen (14) spaces for the proposed church development.