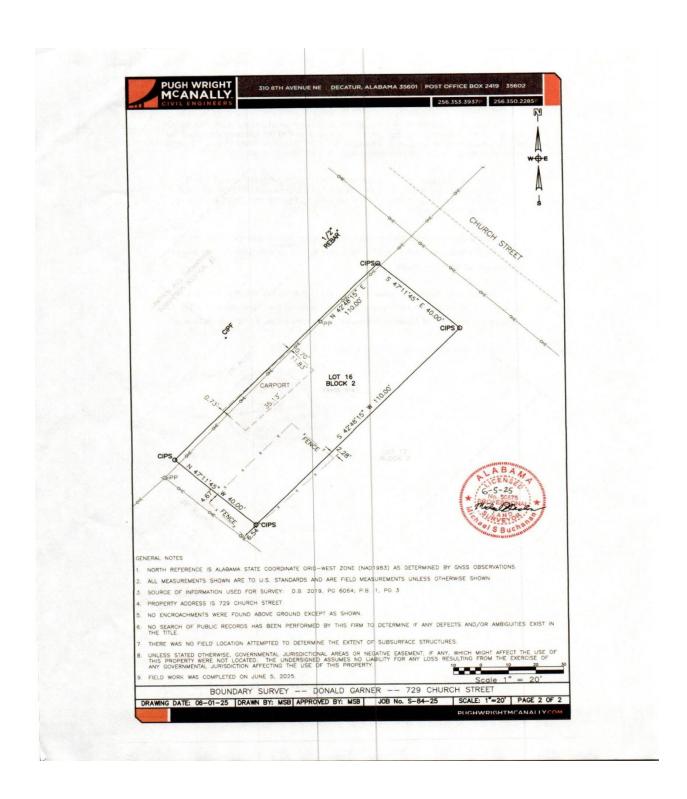

#### CASE NO. 1

Application and appeal of Donald Gardner to conform as closely as possible in the opinion of the Board from Section 25-14 (a) for:

- 1. a 2600 square feet lot size variance from Section 25-10.10 (2) (a)
- 2. and a 10 feet lot width variance form Section 25-10.10 (2) (f)

to construct a new single family dwelling. Property is located at 729 Church Street NW in an R-3, Residential Single Family District.