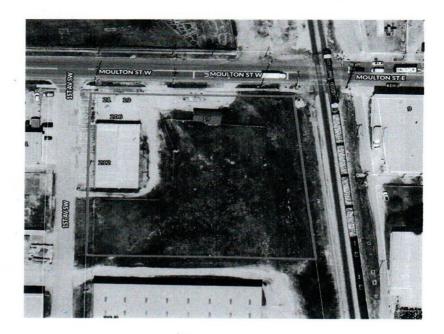

#### CASE NO. 1

Application and appeal of an administrative decision to deny Calvin Washington a certificate of occupancy for non-compliance of Section 25-11 and 25-16 (2) (b) of the Zoning Ordinance in order to provide 88 spaces of off street/off premise parking for an event center located at 211 West Moulton Street SW. Property for the event center is zoned B-1 Business District.

#### CASE NO. 4

Application and appeal of an administrative decision to deny Calvin Washington a certificate of occupancy for non-compliance of Section 25-11 and 25-16 (2) (b) of the Zoning Ordinance in order to provide 88 spaces of off street/off premise parking for an event center located at 211 West Moulton Street SW. Property for the event center is zoned B-1 Business District. Application and appeal of Calvin Washington from section 25-16 (9) for a landscaping and lighting variance to provide parking for an event center located at 211 West Moulton Street SW. The proposed parking area is located at 212 1st Avenue SW and is designated M-2 General Industry Zoning District.