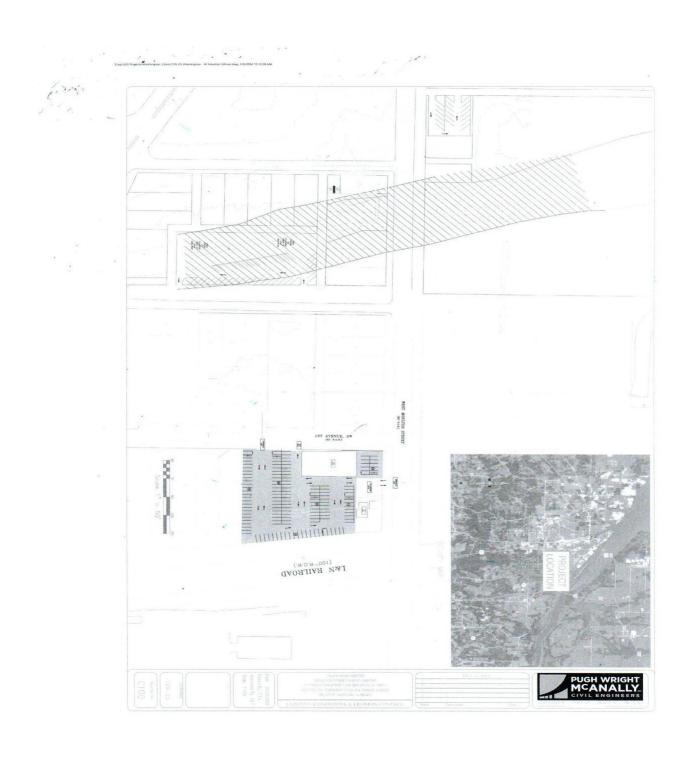

#### CASE NO. 1

Application and appeal of an administrative decision to deny Calvin Washington a certificate of occupancy for non-compliance of Section 25-11 and 25-16 (2) (b) of the Zoning Ordinance in order to provide 88 spaces of off street/off premise parking for an event center located at 211 West Moulton Street SW. Property for the event center is zoned B-1 Business District.

#### CASE NO. 4

Application and appeal of an administrative decision to deny Calvin Washington a certificate of occupancy for non-compliance of Section 25-11 and 25-16 (2) (b) of the Zoning Ordinance in order to provide 88 spaces of off street/off premise parking for an event center located at 211 West Moulton Street SW. Property for the event center is zoned B-1 Business District. Application and appeal of Calvin Washington from section 25-16 (9) for a landscaping and lighting variance to provide parking for an event center located at 211 West Moulton Street SW. The proposed parking area is located at 212 1st Avenue SW and is designated M-2 General Industry Zoning District.