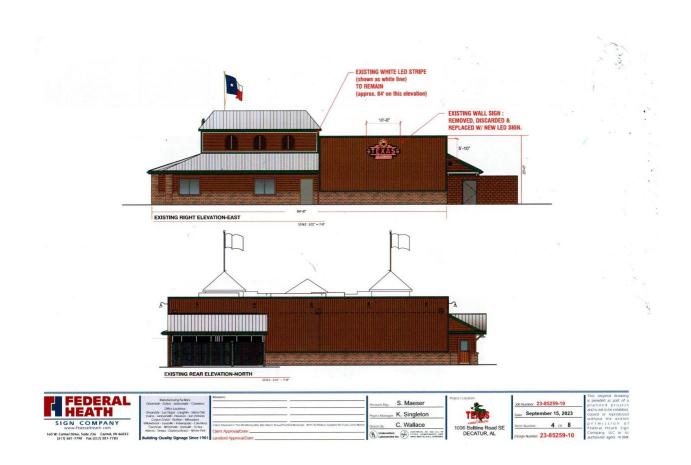

#### CASE NO. 5

Application and appeal of Texas Roadhouse from section 25-77 (e) for a sign area variance of ninety (90) square feet to install attached LED lighted signs located at 1006 Beltline Road SE.

The property for the sign area variance is designated M-1A Expressway Commercial Zoning District.