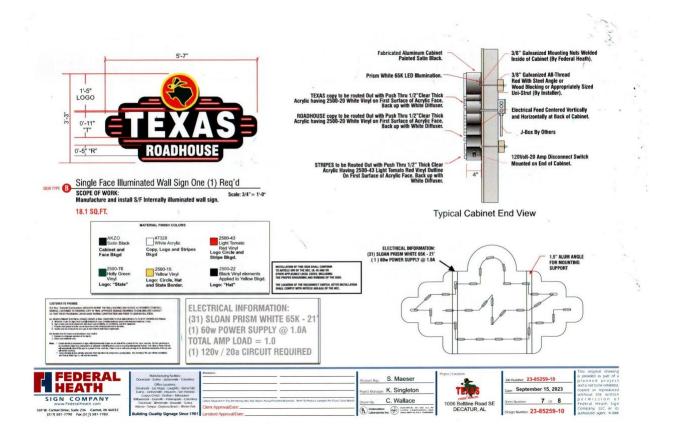

#### CASE NO. 5

Application and appeal of Texas Roadhouse from section 25-77 (e) for a sign area variance of ninety (90) square feet to install attached LED lighted signs located at 1006 Beltline Road SE.

The property for the sign area variance is designated M-1A Expressway Commercial Zoning District.