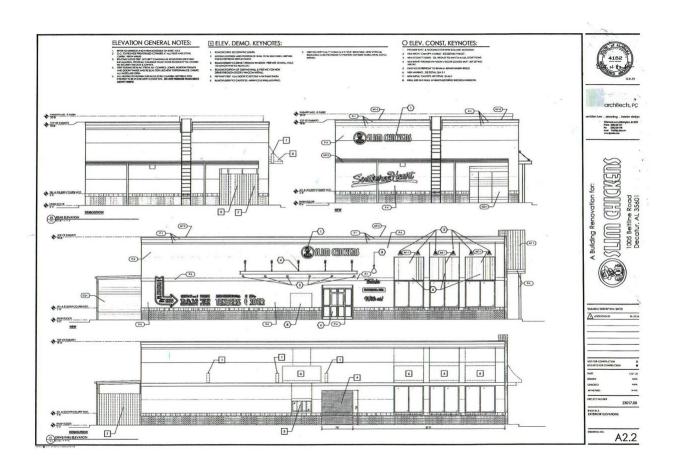

#### CASE NO. 2

Application and appeal of Slims Chickens from Section 25-77 (e) (1) for a sign area variance of two hundred twenty seven (227) square feet to install a die-cut/metal/non-lighted/wall décor sign located at 1005 Beltline Road SW. The property for the sign area variance is designated M-1A Expressway Commercial Zoning District.