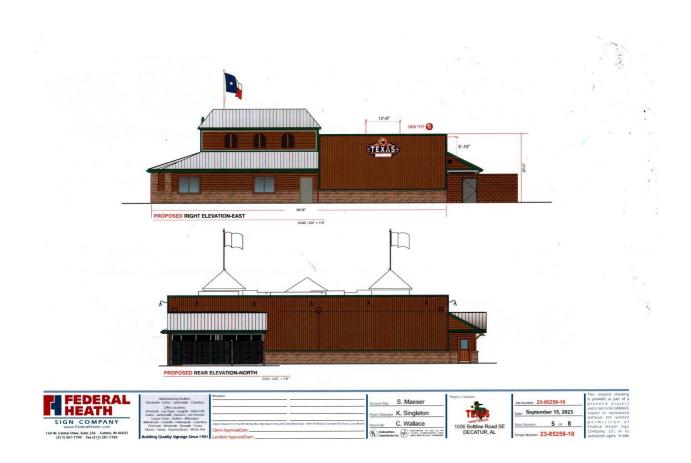

#### CASE NO. 5

Application and appeal of Texas Roadhouse from section 25-77 (e) for a sign area variance of ninety (90) square feet to install attached LED lighted signs located at 1006 Beltline Road SE.

The property for the sign area variance is designated M-1A Expressway Commercial Zoning District.