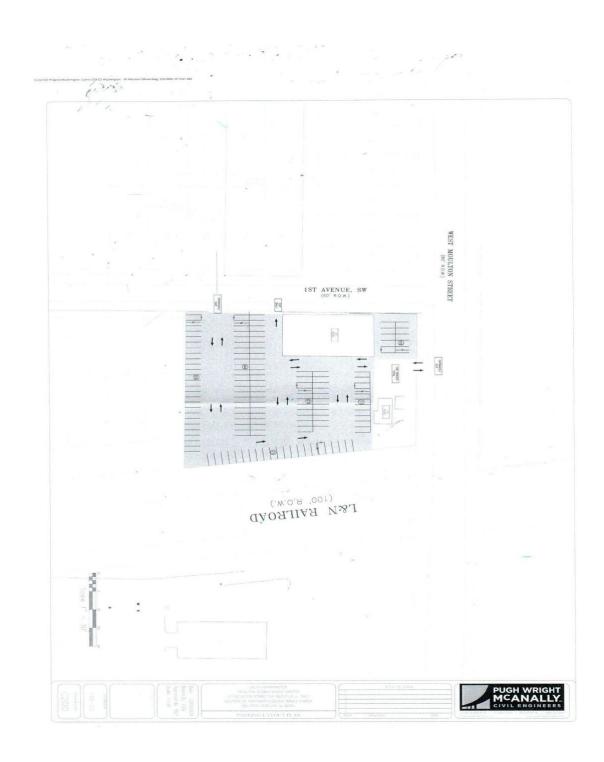

#### CASE NO. 1

Application and appeal of an administrative decision to deny Calvin Washington a certificate of occupancy for non-compliance of Section 25-11 and 25-16 (2) (b) of the Zoning Ordinance in order to provide 88 spaces of off street/off premise parking for an event center located at 211 West Moulton Street SW. Property for the event center is zoned B-1 Business District.

#### CASE NO. 4

Application and appeal of an administrative decision to deny Calvin Washington a certificate of occupancy for non-compliance of Section 25-11 and 25-16 (2) (b) of the Zoning Ordinance in order to provide 88 spaces of off street/off premise parking for an event center located at 211 West Moulton Street SW. Property for the event center is zoned B-1 Business District. Application and appeal of Calvin Washington from section 25-16 (9) for a landscaping and lighting variance to provide parking for an event center located at 211 West Moulton Street SW. The proposed parking area is located at 212 1st Avenue SW and is designated M-2 General Industry Zoning District.