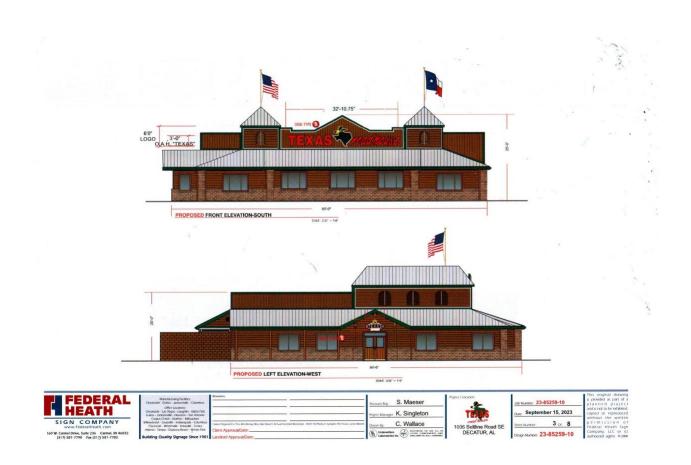

#### CASE NO. 5

Application and appeal of Texas Roadhouse from section 25-77 (e) for a sign area variance of ninety (90) square feet to install attached LED lighted signs located at 1006 Beltline Road SE.

The property for the sign area variance is designated M-1A Expressway Commercial Zoning District.