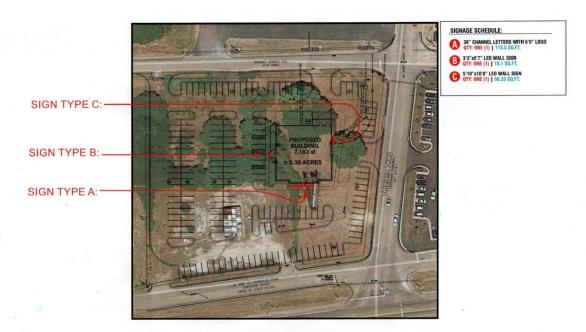

#### CASE NO. 5

Application and appeal of Texas Roadhouse from section 25-77 (e) for a sign area variance of ninety (90) square feet to install attached LED lighted signs located at 1006 Beltline Road SE.

The property for the sign area variance is designated M-1A Expressway Commercial Zoning District.