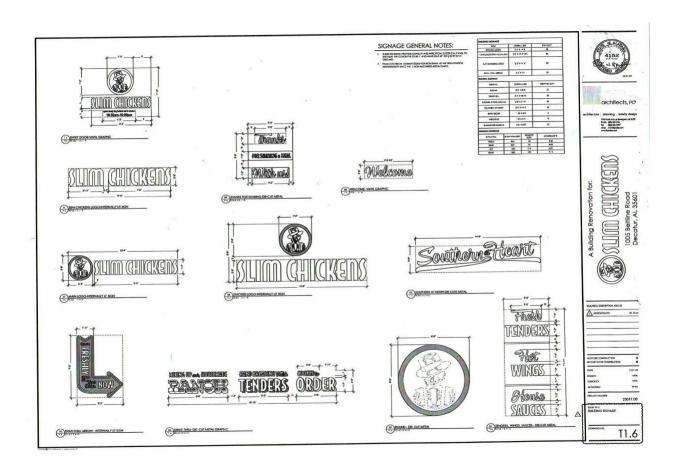

#### CASE NO. 2

Application and appeal of Slims Chickens from Section 25-77 (e) (1) for a sign area variance of two hundred twenty seven (227) square feet to install a die-cut/metal/non-lighted/wall décor sign located at 1005 Beltline Road SW. The property for the sign area variance is designated M-1A Expressway Commercial Zoning District.