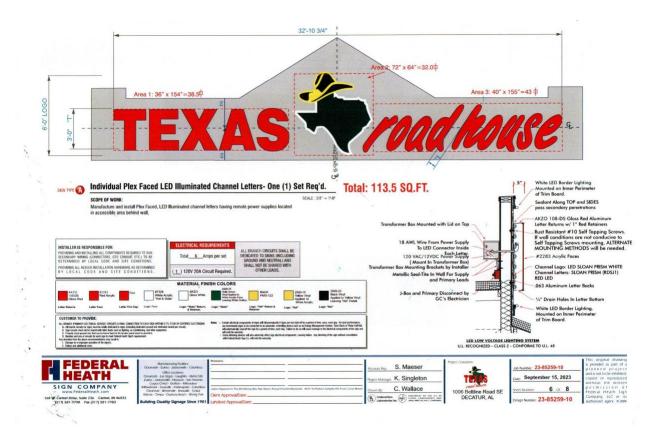

#### CASE NO. 5

Application and appeal of Texas Roadhouse from section 25-77 (e) for a sign area variance of ninety (90) square feet to install attached LED lighted signs located at 1006 Beltline Road SE.

The property for the sign area variance is designated M-1A Expressway Commercial Zoning District.