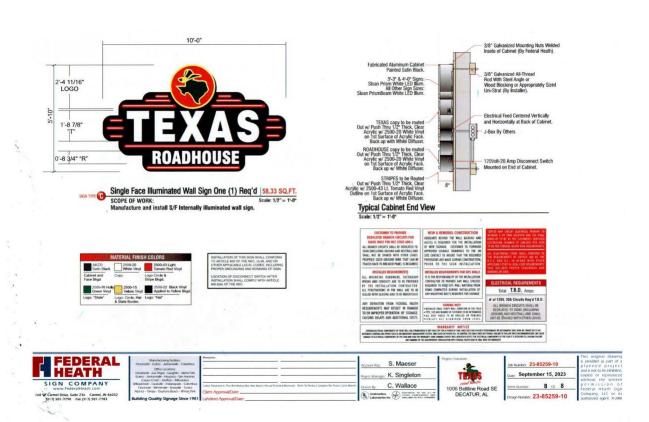

#### CASE NO. 5

Application and appeal of Texas Roadhouse from section 25-77 (e) for a sign area variance of ninety (90) square feet to install attached LED lighted signs located at 1006 Beltline Road SE.

The property for the sign area variance is designated M-1A Expressway Commercial Zoning District.