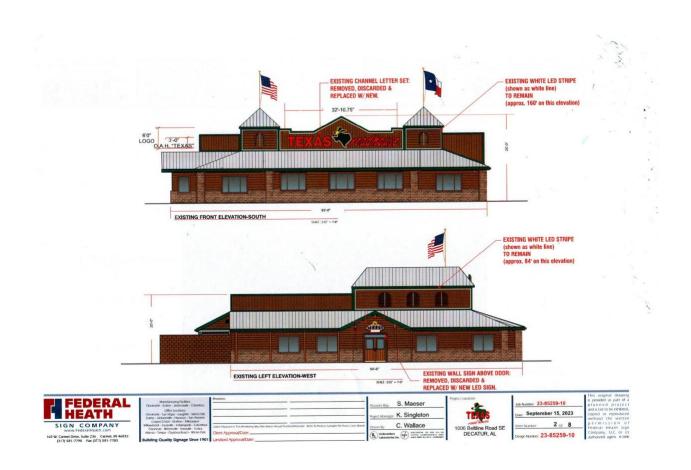

#### CASE NO. 5

Application and appeal of Texas Roadhouse from section 25-77 (e) for a sign area variance of ninety (90) square feet to install attached LED lighted signs located at 1006 Beltline Road SE.

The property for the sign area variance is designated M-1A Expressway Commercial Zoning District.