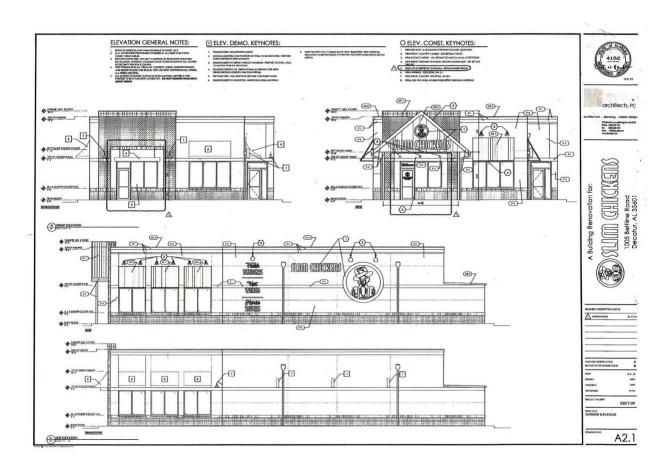

#### CASE NO. 2

Application and appeal of Slims Chickens from Section 25-77 (e) (1) for a sign area variance of two hundred twenty seven (227) square feet to install a die-cut/metal/non-lighted/wall décor sign located at 1005 Beltline Road SW. The property for the sign area variance is designated M-1A Expressway Commercial Zoning District.