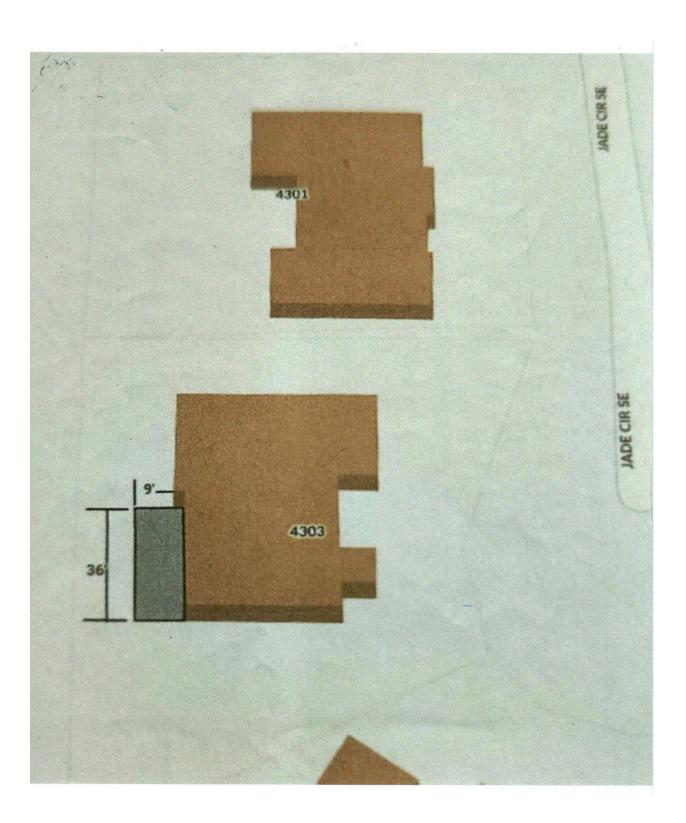

### CASE NO. 6

Application and appeal of Frank Pate for a seven foot (7') rear yard variance from Section 25-10.9 (2) (d) of the Zoning Ordinance in order to construct a rear covered patio located at 4303 Jade Circle SE. The property for the set-back variance is zoned R-2 Residential Single Family District.