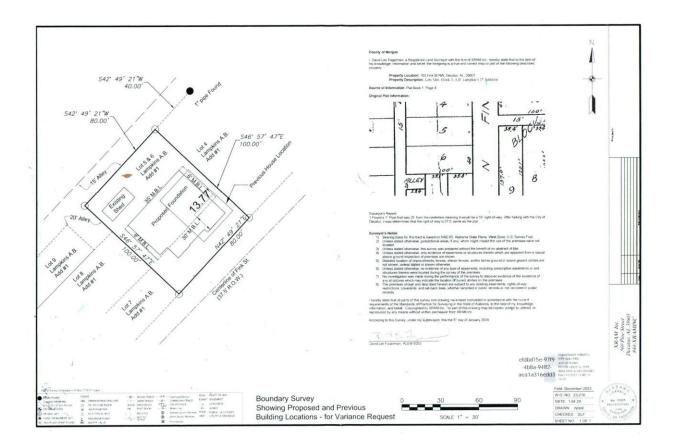

#### CASE NO. 4

Application and appeal of Posey and Cameron Horton III for a fourteen foot (14') front yard setback variance from Section 25-10.10 (2) (c) of the Zoning Ordinance in order to construct a new detached single family dwelling located at 703 Fink Street NW. The property for the setback variance is zoned R-3 Residential Single Family District.