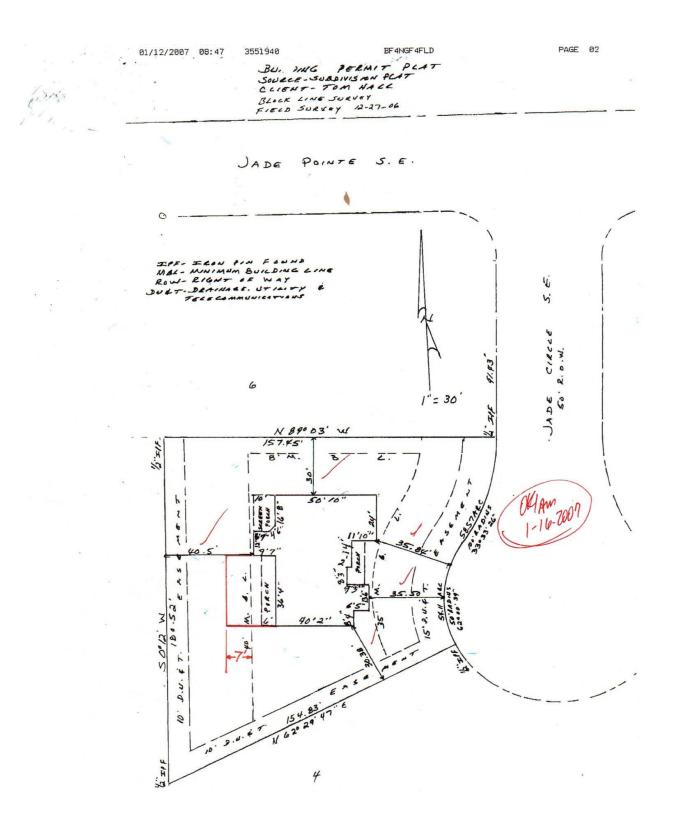

### CASE NO. 6

Application and appeal of Frank Pate for a seven foot (7') rear yard variance from Section 25-10.9 (2) (d) of the Zoning Ordinance in order to construct a rear covered patio located at 4303 Jade Circle SE. The property for the set-back variance is zoned R-2 Residential Single Family District.