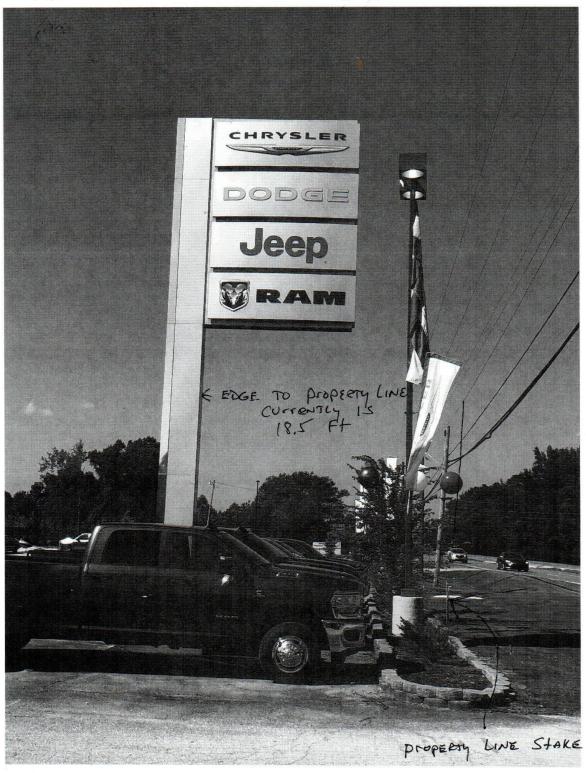

### CASE NO. 3

Application and appeal of Champion of Decatur for a 3.5 foot setback variance from Section 25-77 (e) (3) of the Zoning Ordinance in order to move a pylon so traffic flow will not be impacted when coming off Highway 31 South. The property is located at 3831 Highway 31 South in a B-2 General Business District.

### CASE NO. 4

Application and appeal of Champion of Decatur for a 2.16 foot setback variance from Section 25-77 (e) (3) of the Zoning Ordinance in order to install a sign at 3831 Highway 31 South, the property is located in a B-2 General Business District.