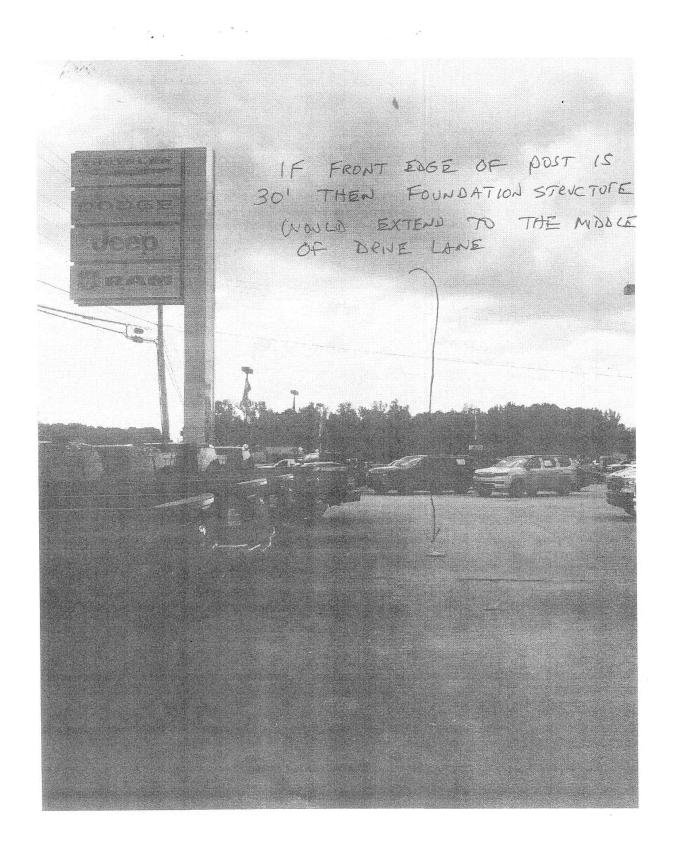

### CASE NO. 3

Application and appeal of Champion of Decatur for a 3.5 foot setback variance from Section 25-77 (e) (3) of the Zoning Ordinance in order to move a pylon so traffic flow will not be impacted when coming off Highway 31 South. The property is located at 3831 Highway 31 South in a B-2 General Business District.

### CASE NO. 4

Application and appeal of Champion of Decatur for a 2.16 foot setback variance from Section 25-77 (e) (3) of the Zoning Ordinance in order to install a sign at 3831 Highway 31 South, the property is located in a B-2 General Business District.