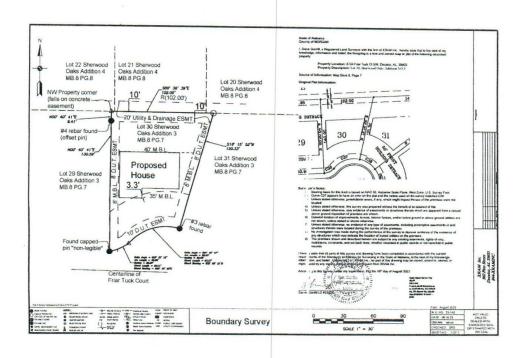

### CASE NO. 2

Application and appeal of Charles L. Collier for a 3.3 foot front yard setback variance from Section 25-10.9 (2) (c) of the Zoning Ordinance in order to build a new house located at 2704 Friar Tuck Ct. SW, property is located in a R-2 Single-Family Residential District.

# CASE NO. 2 2704 FRIAR TUCK CT SW

From: Steve Stanfill PE, PLS steve.stanfill@xraminc.com

Subject: RE: Survey

Date: Aug 16, 2023 at 5:46:07 PM

To: Charles L. Collier lescollier71@gmail.com

Les,

Survey is attached and I moved the house 1 foot off the sideline. Thanks.