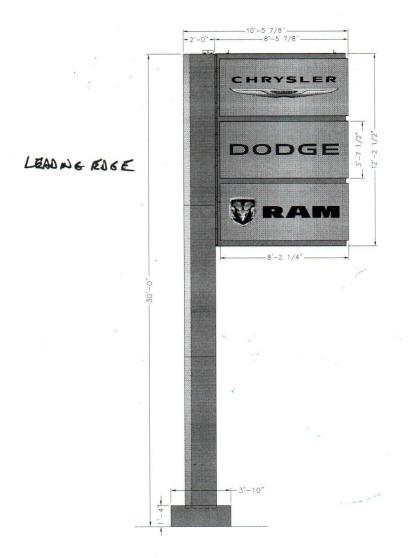

### CASE NO. 3

Application and appeal of Champion of Decatur for a 3.5 foot setback variance from Section 25-77 (e) (3) of the Zoning Ordinance in order to move a pylon so traffic flow will not be impacted when coming off Highway 31 South. The property is located at 3831 Highway 31 South in a B-2 General Business District.

### CASE NO. 4

Application and appeal of Champion of Decatur for a 2.16 foot setback variance from Section 25-77 (e) (3) of the Zoning Ordinance in order to install a sign at 3831 Highway 31 South, the property is located in a B-2 General Business District.