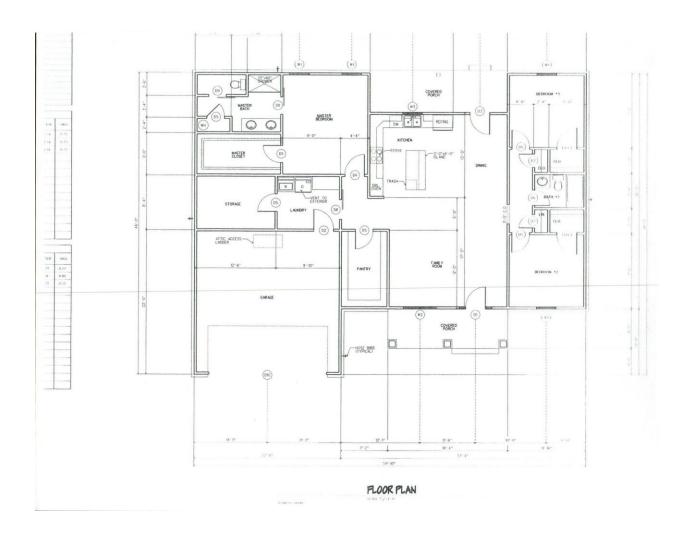

### CASE NO. 2

Application and appeal of Charles L. Collier for a 3.3 foot front yard setback variance from Section 25-10.9 (2) (c) of the Zoning Ordinance in order to build a new house located at 2704 Friar Tuck Ct. SW, property is located in a R-2 Single-Family Residential District.