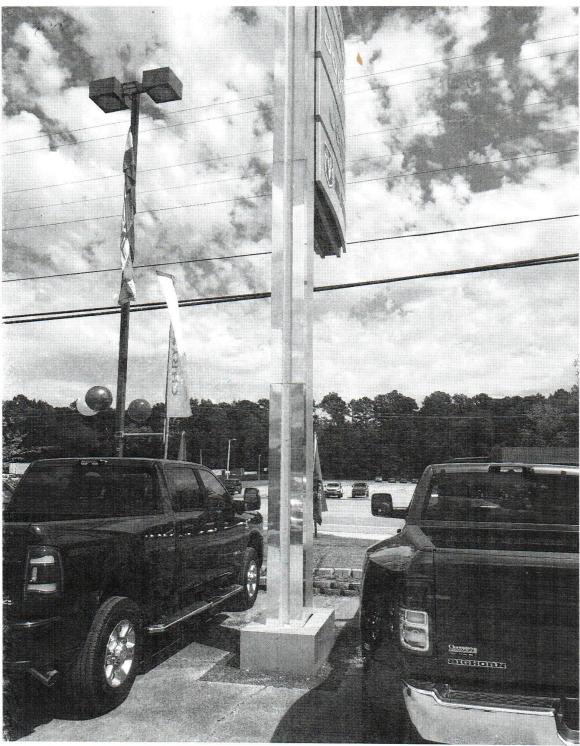

### CASE NO. 3

Application and appeal of Champion of Decatur for a 3.5 foot setback variance from Section 25-77 (e) (3) of the Zoning Ordinance in order to move a pylon so traffic flow will not be impacted when coming off Highway 31 South. The property is located at 3831 Highway 31 South in a B-2 General Business District.

### CASE NO. 4

Application and appeal of Champion of Decatur for a 2.16 foot setback variance from Section 25-77 (e) (3) of the Zoning Ordinance in order to install a sign at 3831 Highway 31 South, the property is located in a B-2 General Business District.