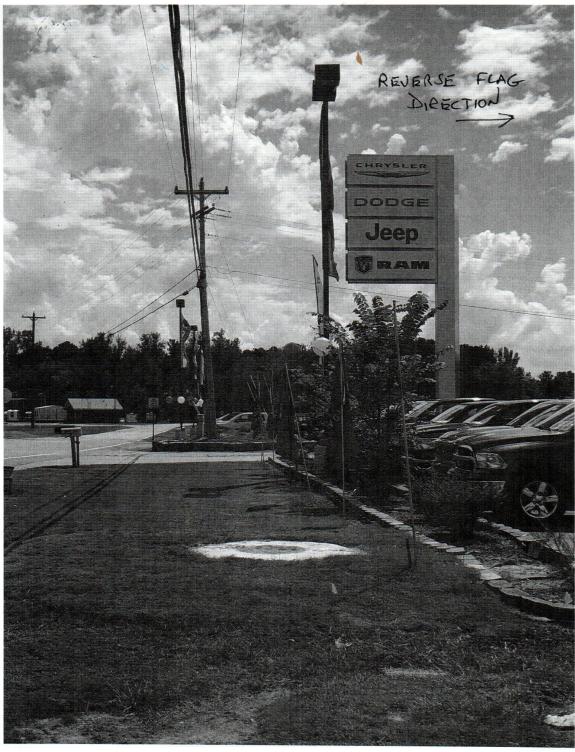

### CASE NO. 3

Application and appeal of Champion of Decatur for a 3.5 foot setback variance from Section 25-77 (e) (3) of the Zoning Ordinance in order to move a pylon so traffic flow will not be impacted when coming off Highway 31 South. The property is located at 3831 Highway 31 South in a B-2 General Business District.

### CASE NO. 4

Application and appeal of Champion of Decatur for a 2.16 foot setback variance from Section 25-77 (e) (3) of the Zoning Ordinance in order to install a sign at 3831 Highway 31 South, the property is located in a B-2 General Business District.