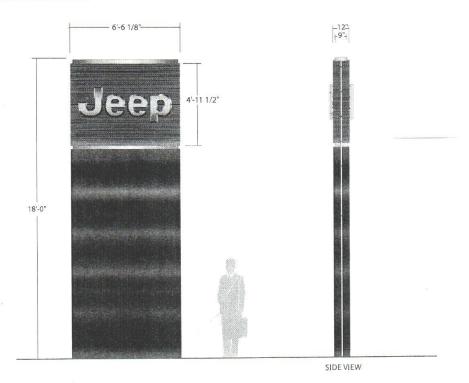

### CASE NO. 3

Application and appeal of Champion of Decatur for a 3.5 foot setback variance from Section 25-77 (e) (3) of the Zoning Ordinance in order to move a pylon so traffic flow will not be impacted when coming off Highway 31 South. The property is located at 3831 Highway 31 South in a B-2 General Business District.

### CASE NO. 4

Application and appeal of Champion of Decatur for a 2.16 foot setback variance from Section 25-77 (e) (3) of the Zoning Ordinance in order to install a sign at 3831 Highway 31 South, the property is located in a B-2 General Business District.