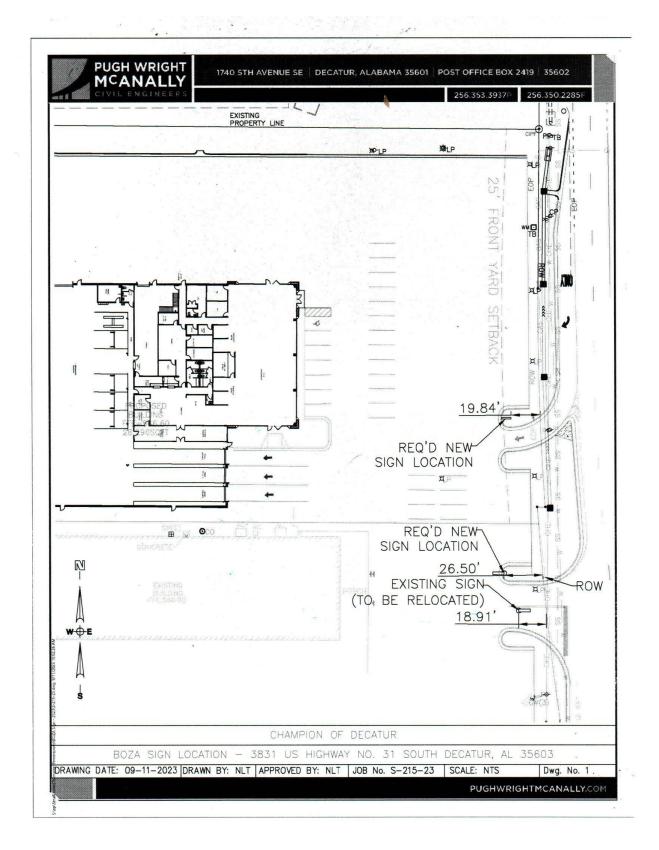

### CASE NO. 3

Application and appeal of Champion of Decatur for a 3.5 foot setback variance from Section 25-77 (e) (3) of the Zoning Ordinance in order to move a pylon so traffic flow will not be impacted when coming off Highway 31 South. The property is located at 3831 Highway 31 South in a B-2 General Business District.

### CASE NO. 4

Application and appeal of Champion of Decatur for a 2.16 foot setback variance from Section 25-77 (e) (3) of the Zoning Ordinance in order to install a sign at 3831 Highway 31 South, the property is located in a B-2 General Business District.