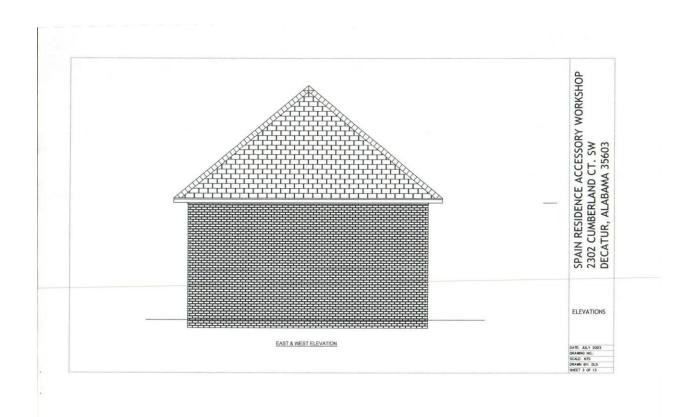

#### CASE NO. 4

Application and appeal of Dayton L. Spain and Mary M. Spain for a 10 foot setback variance from Section 25-20 in order to build an accessory building located at 2302 Cumberland Ct. SW. The property is located in a R-2 Single Family Residential District.