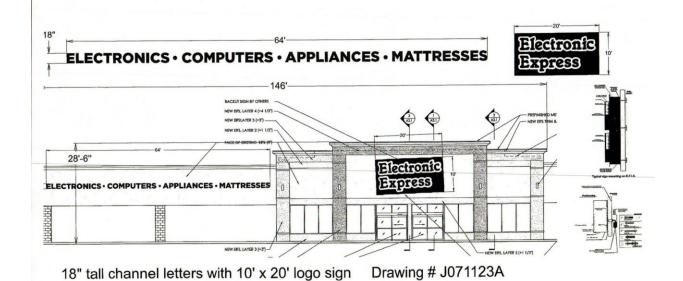

#### CASE NO. 2

Application and appeal of Electronic Express for a 104 square foot variance from Section 25-77(e) (2) in order to install a LED lit sign located at 303 Beltline Place SW. The property is located in a M-1A Expressway Commercial District.

CASE NO. 1 51413<sup>TH</sup> AVE. NW

| 402 Lee St NE 1st Floor Council Chamber                                           | <b>Board of Zoning Adjustment</b>               |
|-----------------------------------------------------------------------------------|-------------------------------------------------|
| APPLICANT: ELECTRONIC EXPRESS                                                     |                                                 |
| MAILING ADDR: 418 HARDING INDUSTRIAL DI                                           | ₹.                                              |
| CITY, STATE, ZIP: NASHVILLE, TN 37211                                             |                                                 |
| PHONE: (615) 497-4276                                                             |                                                 |
|                                                                                   |                                                 |
| PROPERTY OWNER: Grand Express, uc                                                 |                                                 |
| OWNER ADDR: 418 HARDING INDUSTRIAL DI                                             | R.                                              |
| CITY, STATE, ZIP: NASHVILLE, TN 37211                                             | PHONE: (615) 497-4276                           |
| ADDRESS FOR APPEAL: 303 BELTLINE PLACE S                                          | SW                                              |
| NATURE OF AP                                                                      | PEAL:                                           |
| HOME OCCUPATION SETBACK VARIANCE                                                  | SIGN VARIANCE                                   |
| USE PERMITTED ON APPEAL                                                           | APPEAL OF ADMINISTRATIVE DECISION               |
| OTHER SURVEY FOR VARIANCES ATTACHED                                               | ORAWINGS FOR VARIANCS ATTACHED                  |
| *****Applicants or Duly Appointed Represen                                        | tative MUST be present in order                 |
| For the case to be h                                                              | eard****                                        |
| DESCRIBE APPEAL IN DETAIL: (INCLUDE DIMENSIONS, # FT FOR VARIANCE                 | CES; # FOR PARKING; HARDSHIP; TYPE OF BUSINESS) |
| INSTALL ONE 10' X 20' (200 SQ FT ) LED LIGH                                       | ITED "ELECTRONIC EXPRESS" BUILDING              |
| SIGN ON BUILDING FRONT ELEVATION. INSTA<br>LED LIGHTED CHANNEL LETTERS ON BUILDIN |                                                 |
| LED LIGHTED CHANNEL LETTERS ON BUILDIN                                            | G FRONT ELEVATION.                              |
| 296 SQ FT OF TOTAL SIGNAGE FOR BUILDING                                           | FRONT ELEVATION                                 |
| FRONT ELEVATION LENGTH: 146' Sine from Roa                                        |                                                 |
| Applicant Name (print) 5am Jazdian If applicant                                   |                                                 |
| Signature                                                                         | ve for the Zone                                 |
| Representative Name (print) David Tanolar request both                            | n signatures Hearing Date                       |
| Signature are required                                                            | Approved Disapproved                            |
|                                                                                   |                                                 |

# Sign Permit

| Job Site Address: 303 BELTLIN                                                                                                                         | E PLACE SW DECATUR                                                                     | , AL 35603                                                                                                                                                                                      |  |
|-------------------------------------------------------------------------------------------------------------------------------------------------------|----------------------------------------------------------------------------------------|-------------------------------------------------------------------------------------------------------------------------------------------------------------------------------------------------|--|
| Applicant Name: ELECTRONIC EXPRESS                                                                                                                    |                                                                                        | Property Owner ELECTRONIC EXPRESS                                                                                                                                                               |  |
| Address: 303 BELTLINE PLACE                                                                                                                           | CE SW                                                                                  | Email: david@electronicexpress.com                                                                                                                                                              |  |
| City, State, Zip: DECATUR, AL                                                                                                                         | 35603                                                                                  | Phone# (615) 497-4276                                                                                                                                                                           |  |
| Company Name: ELECTRONIC                                                                                                                              | CEXPRESS                                                                               | Owner Contractor Yes No                                                                                                                                                                         |  |
| ****** Attached and D                                                                                                                                 | etached signs are separate per                                                         | nits but this form can be used for both**********                                                                                                                                               |  |
| Application to (circle):                                                                                                                              | Change Faces Maintena                                                                  | nce Altering                                                                                                                                                                                    |  |
| 1. ATTACHED SIGN TYPES (circle<br>2. Number of signs:2<br>3. List total square footage of each sign a<br>List all signs that are to remain and new si | nd dimensions: Total Square I                                                          | Marquee Awning Projecting (this sign type requires DRA approval in B-5) cootage of all signs: 296.00                                                                                            |  |
| 1.10' X 20' - 200 SQ FT                                                                                                                               | 4. Height of building th                                                               | at signage is or will be attached: 28' 6".                                                                                                                                                      |  |
| 2. 18" X 64' - 96 SQ FT                                                                                                                               | 5. Distance sign will ex                                                               | tend above roofline: NA .                                                                                                                                                                       |  |
| 3.<br>4.                                                                                                                                              |                                                                                        | footage of building frontage: 146'.  r Awning will extend from wall face: NA .                                                                                                                  |  |
| 5.                                                                                                                                                    | 8. Have plans for Awn                                                                  | ing been submitted to Building Dent (circle): ves no                                                                                                                                            |  |
| 6.                                                                                                                                                    | 9. Will this sign be an                                                                | ED type sign? (circle) e no                                                                                                                                                                     |  |
|                                                                                                                                                       | Project Cost \$46523.0                                                                 | INTERNALLY LIGHTED WITH LED'S                                                                                                                                                                   |  |
| Total sign height: Total Square I  1. 2. 3.                                                                                                           |                                                                                        | rty lines: Distance from other signs on lot:                                                                                                                                                    |  |
| 5.                                                                                                                                                    |                                                                                        |                                                                                                                                                                                                 |  |
| 4. List the total linear road frontage (in f                                                                                                          | eet) that the signs are or will be loc                                                 | ated.                                                                                                                                                                                           |  |
| 5. Will this be a LED type sign? (circle) Project Cost                                                                                                |                                                                                        | 1                                                                                                                                                                                               |  |
| MEETING WINDLOAD REQUIREME * SIGNS THAT DO NOT HAVE EXIST ELECTRIAL PERMIT *A GRAPHICAL REPRESENTATION                                                | ED SIGNS MUST HAVE AN ENC<br>NTS.<br>ING POWER WILL NEED AN<br>OF THE SIGN IS REQUIRED | EINEERED STAMPED FOOTING DETAIL OR PROOF OF                                                                                                                                                     |  |
| ordinances governing this type of work w                                                                                                              | ill be complied with whether speci                                                     | e same to be true and correct. All the provisions of laws and<br>fied herein or not. The granting of a permit does not presume<br>aw regulating construction or the performance of construction |  |
| Signature of Applicant:                                                                                                                               | Date_07/17/20                                                                          | 23 Permit #                                                                                                                                                                                     |  |
|                                                                                                                                                       |                                                                                        | 23                                                                                                                                                                                              |  |
|                                                                                                                                                       |                                                                                        |                                                                                                                                                                                                 |  |
| C                                                                                                                                                     |                                                                                        |                                                                                                                                                                                                 |  |
|                                                                                                                                                       |                                                                                        |                                                                                                                                                                                                 |  |