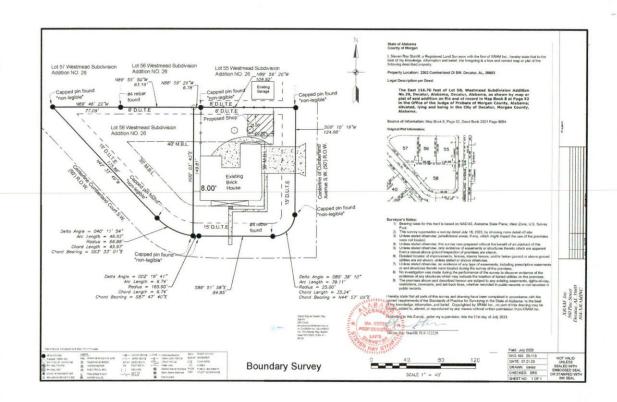

#### CASE NO. 4

Application and appeal of Dayton L. Spain and Mary M. Spain for a 10 foot setback variance from Section 25-20 in order to build an accessory building located at 2302 Cumberland Ct. SW. The property is located in a R-2 Single Family Residential District.