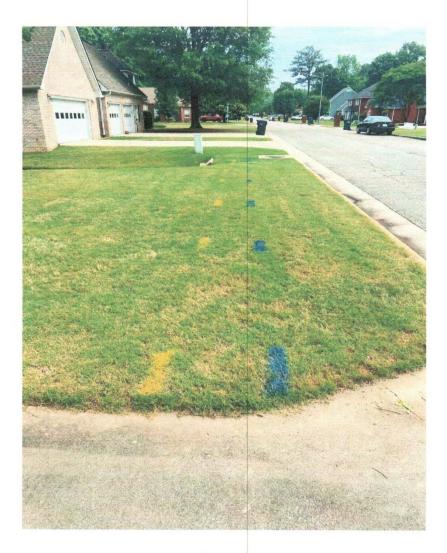

#### CASE NO. 4

Application and appeal of Dayton L. Spain and Mary M. Spain for a 10 foot setback variance from Section 25-20 in order to build an accessory building located at 2302 Cumberland Ct. SW. The property is located in a R-2 Single Family Residential District.