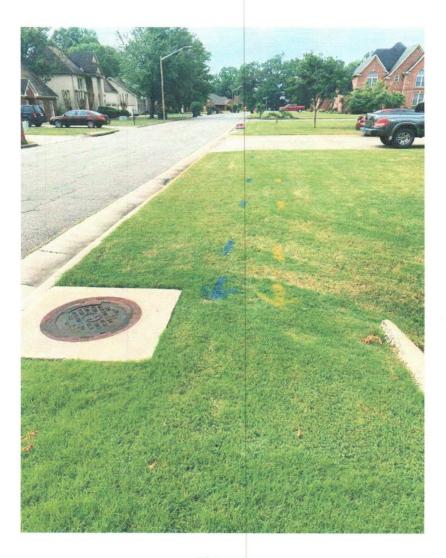

#### CASE NO. 4

Application and appeal of Dayton L. Spain and Mary M. Spain for a 10 foot setback variance from Section 25-20 in order to build an accessory building located at 2302 Cumberland Ct. SW. The property is located in a R-2 Single Family Residential District.