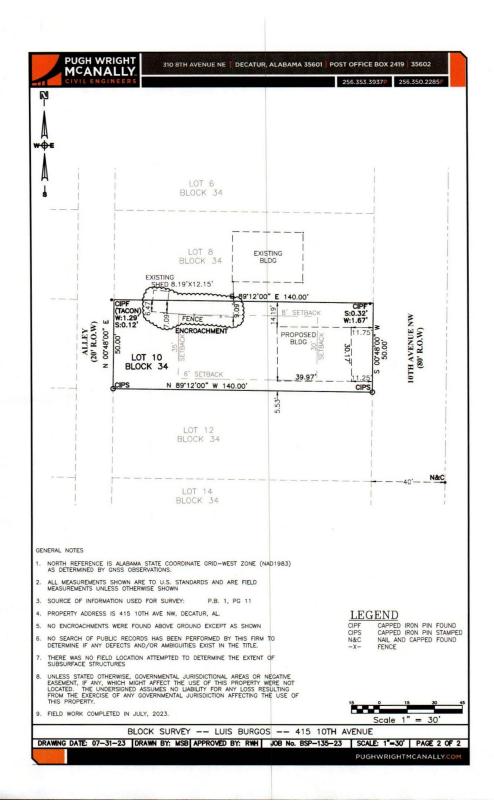

#### CASE NO. 5

Application and appeal of Luis Burgos for the following variances in order to build a new home.

- 19 foot setback variance from Section 25-10.10 (2) (c).
- 5 foot side yard setback variance from Section 25-10.10 (2) (e).

The property is located at 415 10<sup>th</sup> Av NW located in a R-3 Single Residential District.

\$50 App Fee Aug. 29, 2023 @ 4:00 p.m In the Council Chambers 1st Floor City CITY OF DECATUR BOARD OF ZONING ADJUSTMENT HAVE APPLICATION FOR HOME CHILD CARE FACILITY