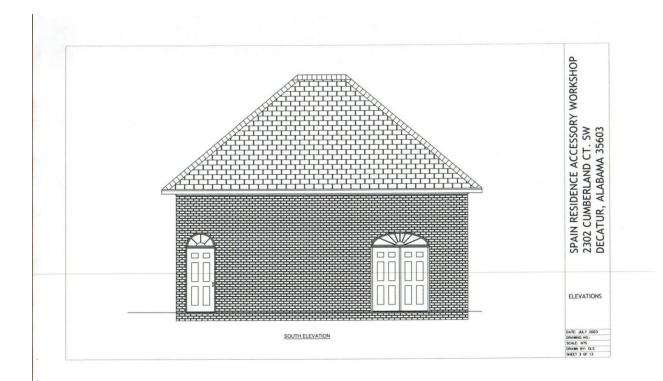

#### CASE NO. 4

Application and appeal of Dayton L. Spain and Mary M. Spain for a 10 foot setback variance from Section 25-20 in order to build an accessory building located at 2302 Cumberland Ct. SW. The property is located in a R-2 Single Family Residential District.