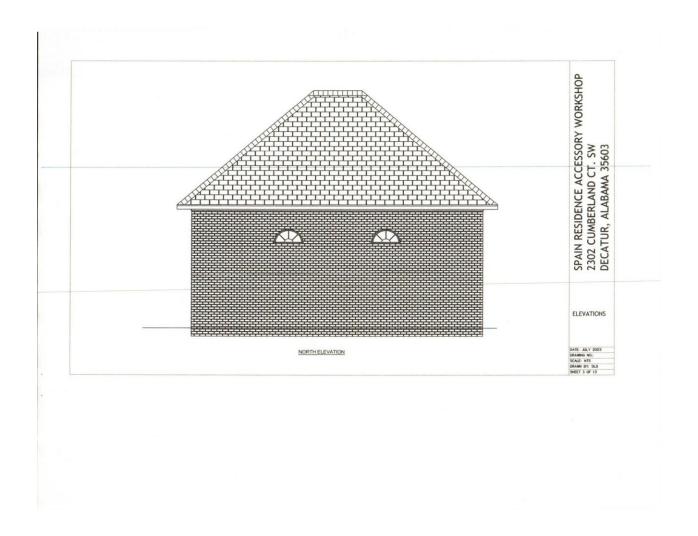

#### CASE NO. 4

Application and appeal of Dayton L. Spain and Mary M. Spain for a 10 foot setback variance from Section 25-20 in order to build an accessory building located at 2302 Cumberland Ct. SW. The property is located in a R-2 Single Family Residential District.