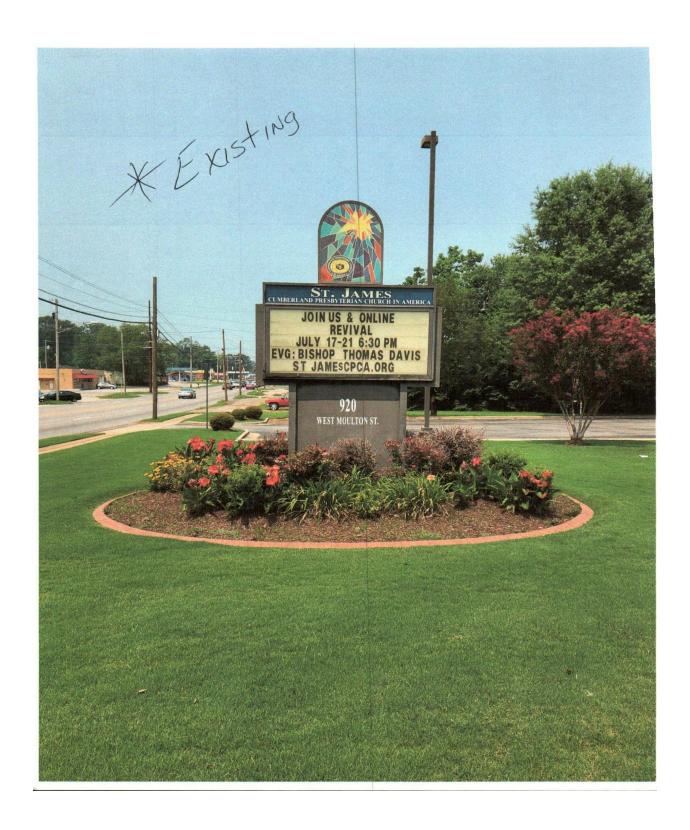

#### CASE NO. 3

Application and appeal of St. James Cumberland Presbyterian Church in America for a 10 foot setback variance from Section 25-78 (d) in order to install a LED lit sign located at 920 West Moulton St. The property is located in an ID Industrial District.