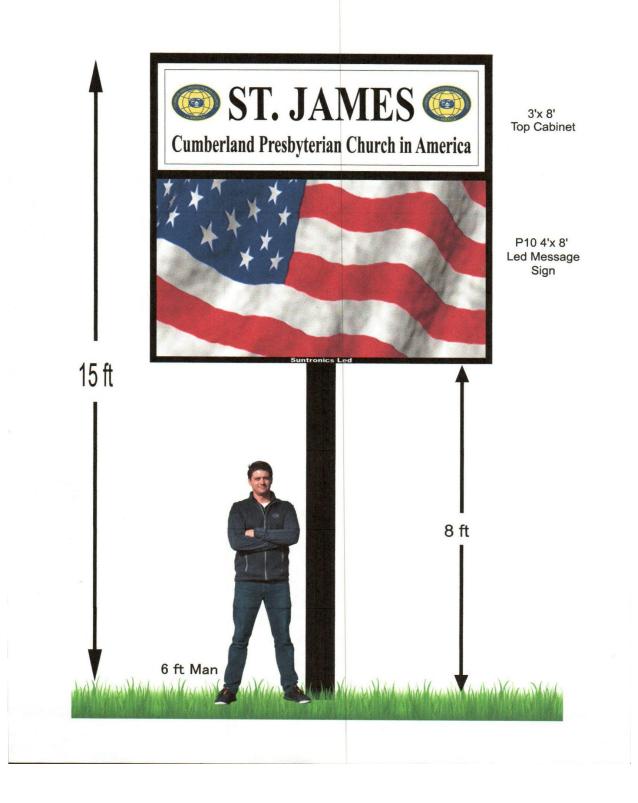

#### CASE NO. 3

Application and appeal of St. James Cumberland Presbyterian Church in America for a 10 foot setback variance from Section 25-78 (d) in order to install a LED lit sign located at 920 West Moulton St. The property is located in an ID Industrial District.