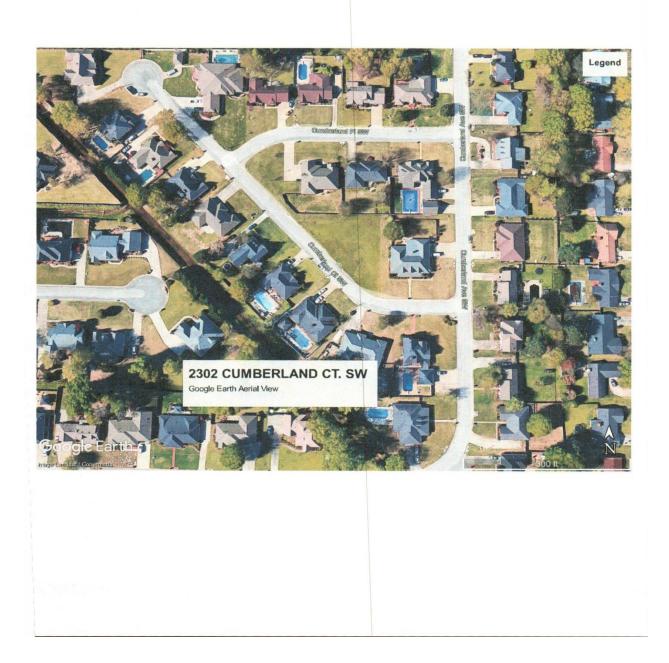

#### CASE NO. 4

Application and appeal of Dayton L. Spain and Mary M. Spain for a 10 foot setback variance from Section 25-20 in order to build an accessory building located at 2302 Cumberland Ct. SW. The property is located in a R-2 Single Family Residential District.