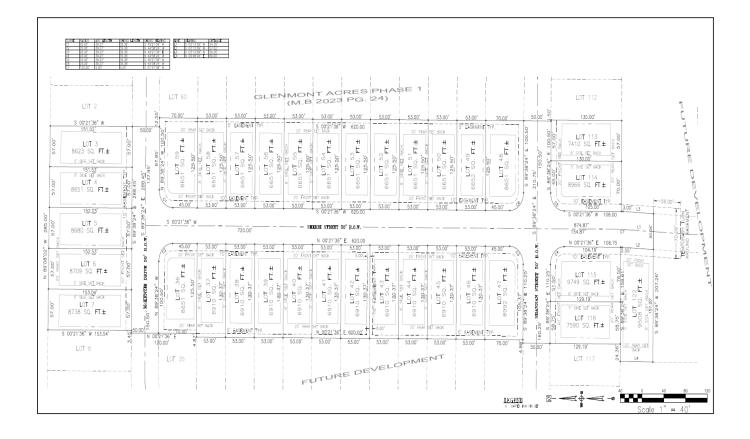

## **Final Plats**

FILE NAME OR NUMBER: Glenmont Acres Phase 1.1 Final Plat

ACRES: 7.60 +/- Acres

**CURRENT ZONE**: R-3 (Single-Family)

APPLICANT: Pugh Wright McAnally for Huntsville LD, LLC

**LOCATION AND OR PROPERTY ADDRESS**: South of Poole Valley Rd SW and East of Central Ave SW (west of phase 1)

**REQUEST:** Approve Final Plat

PROPOSED LAND USE: Residential

**ONE DECATUR FUTURE LAND USE**: Mixed Neighborhood

**ONE DECATUR STREET TYPOLOGY**: Central Ave SW is a Minor Arterial & Poole Valley is a Local Street

## COMMENTS AND RECOMMENDATIONS FROM TECHNICAL REVIEW COMMITTEE:

- 1. Please add adjacent property owners even across ROW
- 2. Please label all setbacks on each parcel
- 3. Please sign the Final Plat Application
- 4. Please add ROWs
- 5. Bond needed for unfinished improvements
- 6. Title opinion needed
- 7. Please provide a \$5,000 bond for DU to finish sewer connection

Final Plat Glenmont Acres 1.1