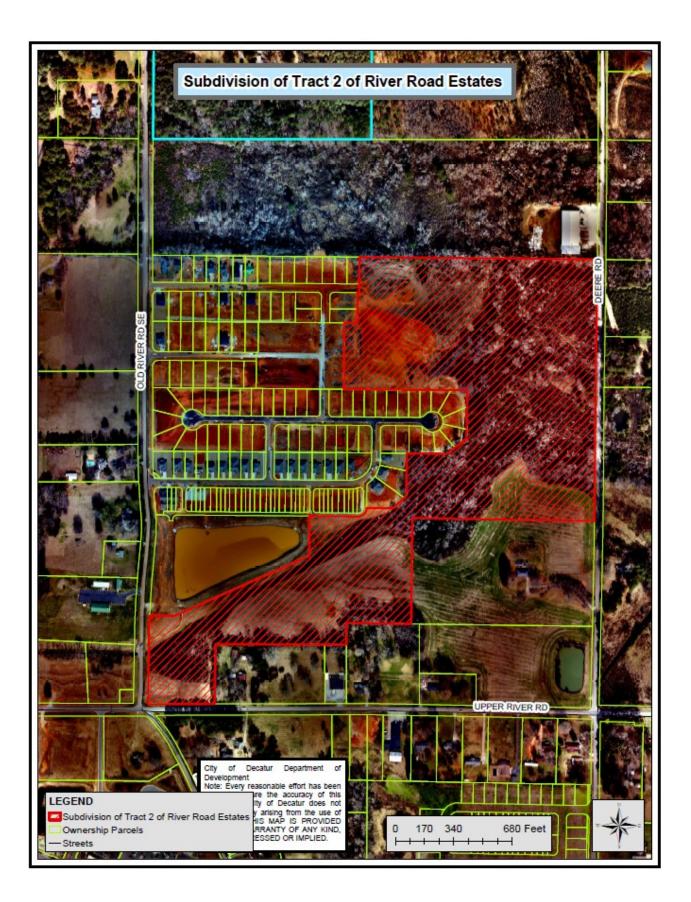

## **Minor Plats**

FILE NAME OR NUMBER: Minor Plat Subdivide Tract 2 of River Road Estates

**ACRES**: 60.18 +/- acres

**CURRENT ZONE**: R-3 (Single-Family)

**APPLICANT:** Pugh Wright McAnally for Morris Holdings LLC.

LOCATION AND OR PROPERTY ADDRESS: East of Henry Dr. SE & West of Deere Rd. SE

**REQUEST**: Subdivide out 14.94 acres from 60.18

PROPOSED LAND USE: Residential

**ONE DECATUR FUTURE LAND USE:** Mixed Neighborhood

**ONE DECATUR STREET TYPOLOGY**: Deere Road SE is a Collector Urban

## COMMENTS AND RECOMMENDATIONS FROM TECHNICAL REVIEW COMMITTEE:

- 1. Please only include the subdivided parcel and label the adjacent property owners.
- 2. Please add FEMA Firm Panel.
- 3. Please provide Title Opinion
- 4. Please add a 20' easement along Deere Road & Old River Road