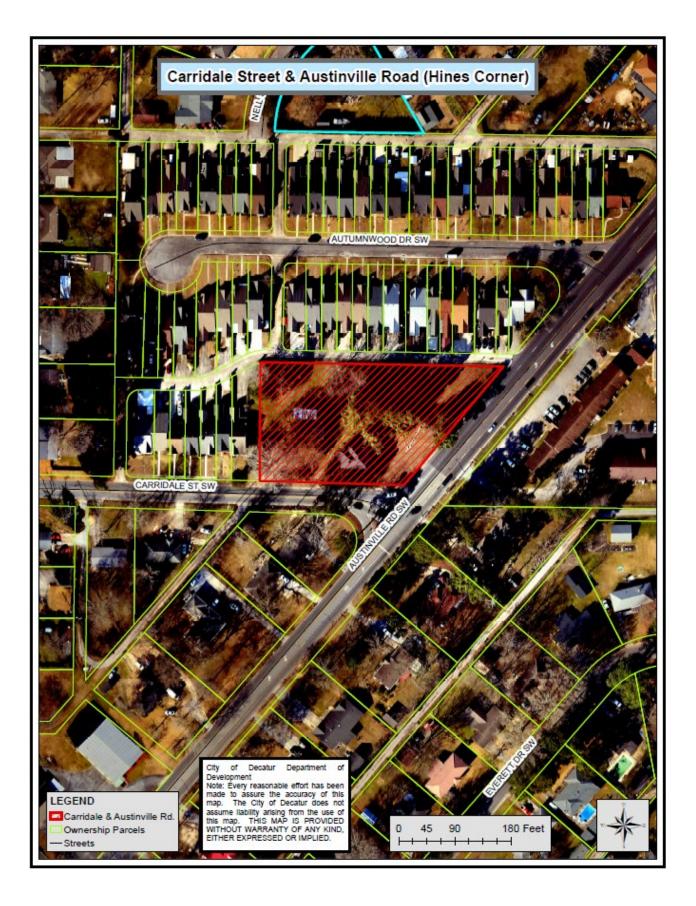

## Minor Plat – River Road

FILE NAME OR NUMBER: Minor Plat: Carridale & Austinville Road SW (Hines Corner)

ACRES: 2.0 +/- acres

**CURRENT ZONE**: R-3 (Single-Family Semi-Attached)

**APPLICANT**: Pugh Wright McAnally for Danny Hill

LOCATION AND OR PROPERTY ADDRESS: 331 Austinville Rd SW

**REQUEST**: Minor Plat Approval

PROPOSED LAND USE: Residential

**ONE DECATUR FUTURE LAND USE**: Core Neighborhood

**ONE DECATUR STREET TYPOLOGY:** Austinville Road is a Minor Arterial

## COMMENTS AND RECOMMENDATIONS FROM TECHNICAL REVIEW COMMITTEE:

- 1. Please add the total number of acres being subdivided
- 2. Please add FEMA Firm Panel.
- 3. Please add the adjacent property owners across ROW
- 4. Please add side setbacks
- 5. Please provide Title Opinion
- 6. Please label ROW