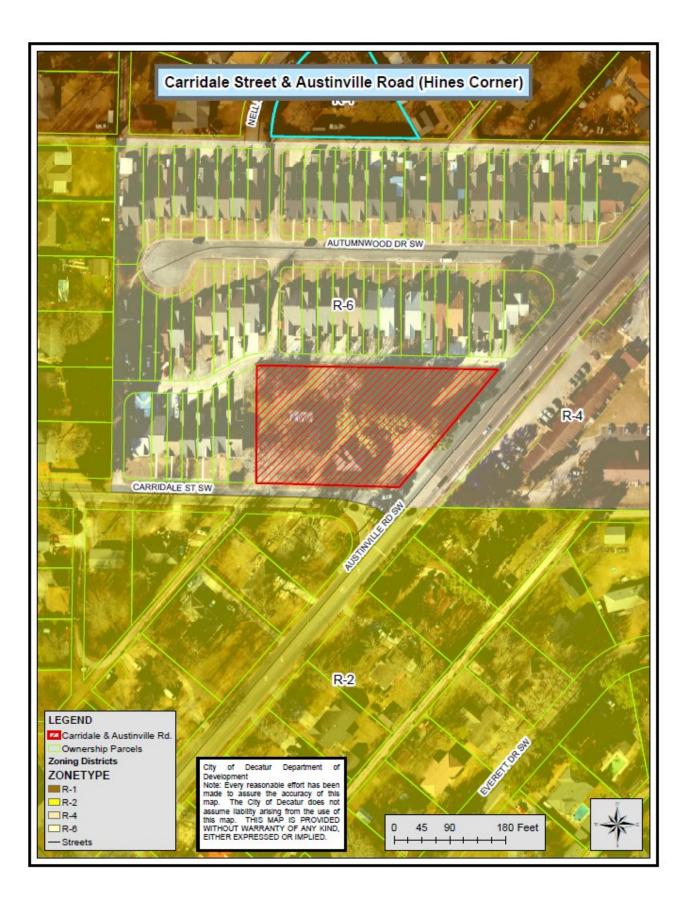

## Minor Plat – River Road

FILE NAME OR NUMBER: Minor Plat: Carridale & Austinville Road SW (Hines Corner)

ACRES: 2.0 +/- acres

**CURRENT ZONE**: R-3 (Single-Family Semi-Attached)

**APPLICANT**: Pugh Wright McAnally for Danny Hill

LOCATION AND OR PROPERTY ADDRESS: 331 Austinville Rd SW

**REQUEST**: Minor Plat Approval

PROPOSED LAND USE: Residential

**ONE DECATUR FUTURE LAND USE**: Core Neighborhood

**ONE DECATUR STREET TYPOLOGY:** Austinville Road is a Minor Arterial

## COMMENTS AND RECOMMENDATIONS FROM TECHNICAL REVIEW COMMITTEE:

- 1. Please add the total number of acres being subdivided
- 2. Please add FEMA Firm Panel.
- 3. Please add the adjacent property owners across ROW
- 4. Please add side setbacks
- 5. Please provide Title Opinion
- 6. Please label ROW