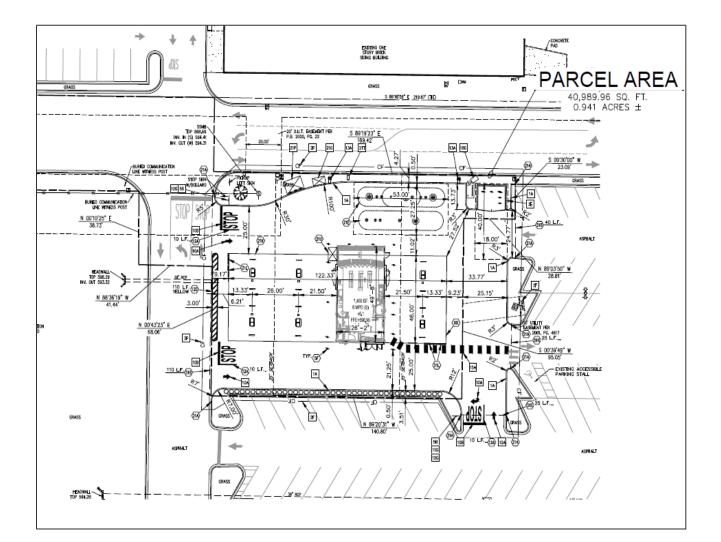

## Site Plans

FILE NAME OR NUMBER: Site Plan 662-23

**ACRES**: 0.941 +\-

CURRENT ZONE: M1-A (Expressway Commercial)

**APPLICANT**: Pan American Engineers, LLC for Murphy Oil USA, Inc.

LOCATION AND OR PROPERTY ADDRESS: 2800-B Spring Ave. SW

**REQUEST**: Approve site plan

PROPOSED LAND USE: Commercial

**ONE DECATUR FUTURE LAND USE:** Community Commercial

**ONE DECATUR STREET TYPOLOGY:** Spring Ave is a Minor Arterial

COMMENTS AND RECOMMENDATIONS FROM TECHNICAL REVIEW COMMITTEE:

Conditions to be met:

1. Please show the entire parcel.

Site Plan 662-23