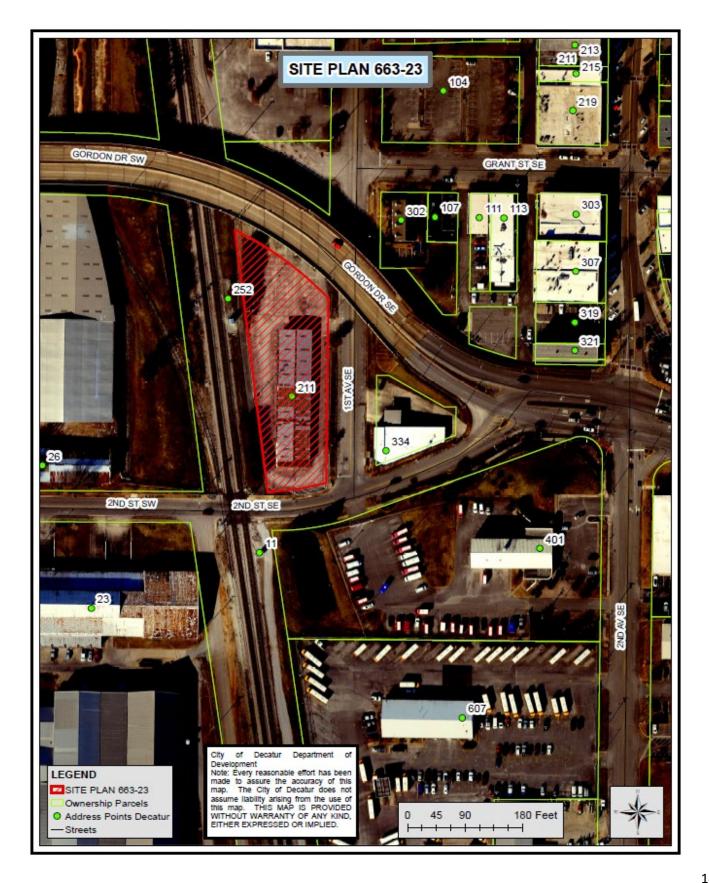

## FILE NAME OR NUMBER: Site Plan 663-23

**ACRES**: 0.97 +/- acres

**CURRENT ZONE**: M-1 (Light-Industry)

APPLICANT: Pugh Wright McAnally for the City of Decatur & Morgan CO

LOCATION AND OR PROPERTY ADDRESS: 211 1st Ave SE

**REQUEST**: Approve Site Plan

PROPOSED LAND USE: Commercial

ONE DECATUR FUTURE LAND USE: Urban Edge Mixed Use

**ONE DECATUR STREET TYPOLOGY:** 1<sup>st</sup> Ave SE is a Local Street

## COMMENTS AND RECOMMENDATIONS FROM TECHNICAL REVIEW COMMITTEE:

- 1. Please add the property lines to each parcel.
- 2. Please add the number of parking spaces
- 3. Please add the landscaping you provided vs. what was required.
- 4. Please add acreage to the site data
- 5. B-5 (Central Business District) zoning being approved by the City Council

## Site Plan 663-23