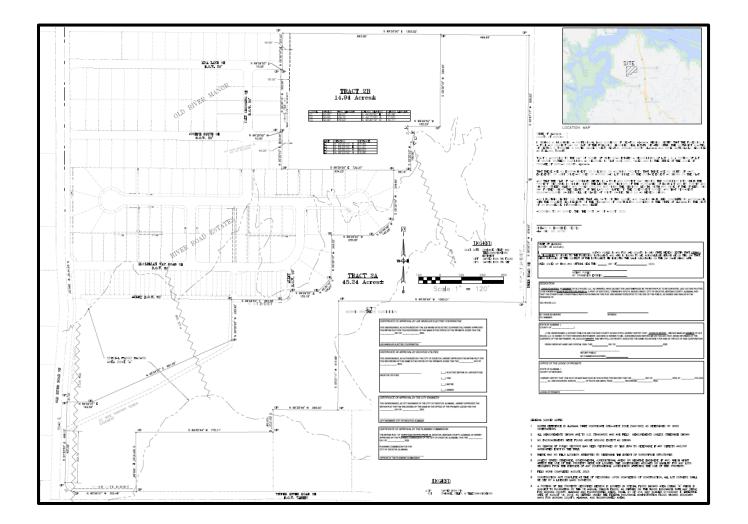

## **Minor Plats**

FILE NAME OR NUMBER: Minor Plat Subdivide Tract 2 of River Road Estates

**ACRES**: 60.18 +/- acres

**CURRENT ZONE**: R-3 (Single-Family)

**APPLICANT:** Pugh Wright McAnally for Morris Holdings LLC.

LOCATION AND OR PROPERTY ADDRESS: East of Henry Dr. SE & West of Deere Rd. SE

**REQUEST**: Subdivide out 14.94 acres from 60.18

PROPOSED LAND USE: Residential

**ONE DECATUR FUTURE LAND USE:** Mixed Neighborhood

**ONE DECATUR STREET TYPOLOGY**: Deere Road SE is a Collector Urban

## COMMENTS AND RECOMMENDATIONS FROM TECHNICAL REVIEW COMMITTEE:

- 1. Please only include the subdivided parcel and label the adjacent property owners.
- 2. Please add FEMA Firm Panel.
- 3. Please provide Title Opinion
- 4. Please add a 20' easement along Deere Road & Old River Road