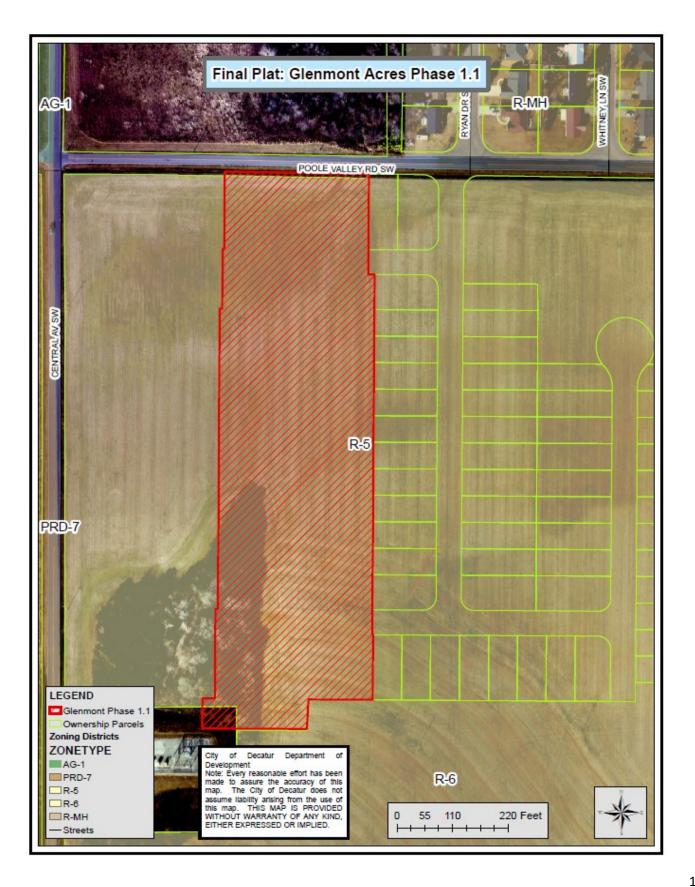

## **Final Plats**

FILE NAME OR NUMBER: Glenmont Acres Phase 1.1 Final Plat

ACRES: 7.60 +/- Acres

**CURRENT ZONE**: R-3 (Single-Family)

APPLICANT: Pugh Wright McAnally for Huntsville LD, LLC

**LOCATION AND OR PROPERTY ADDRESS**: South of Poole Valley Rd SW and East of Central Ave SW (west of phase 1)

**REQUEST:** Approve Final Plat

PROPOSED LAND USE: Residential

**ONE DECATUR FUTURE LAND USE**: Mixed Neighborhood

**ONE DECATUR STREET TYPOLOGY**: Central Ave SW is a Minor Arterial & Poole Valley is a Local Street

## COMMENTS AND RECOMMENDATIONS FROM TECHNICAL REVIEW COMMITTEE:

- 1. Please add adjacent property owners even across ROW
- 2. Please label all setbacks on each parcel
- 3. Please sign the Final Plat Application
- 4. Please add ROWs
- 5. Bond needed for unfinished improvements
- 6. Title opinion needed
- 7. Please provide a \$5,000 bond for DU to finish sewer connection

Final Plat Glenmont Acres 1.1