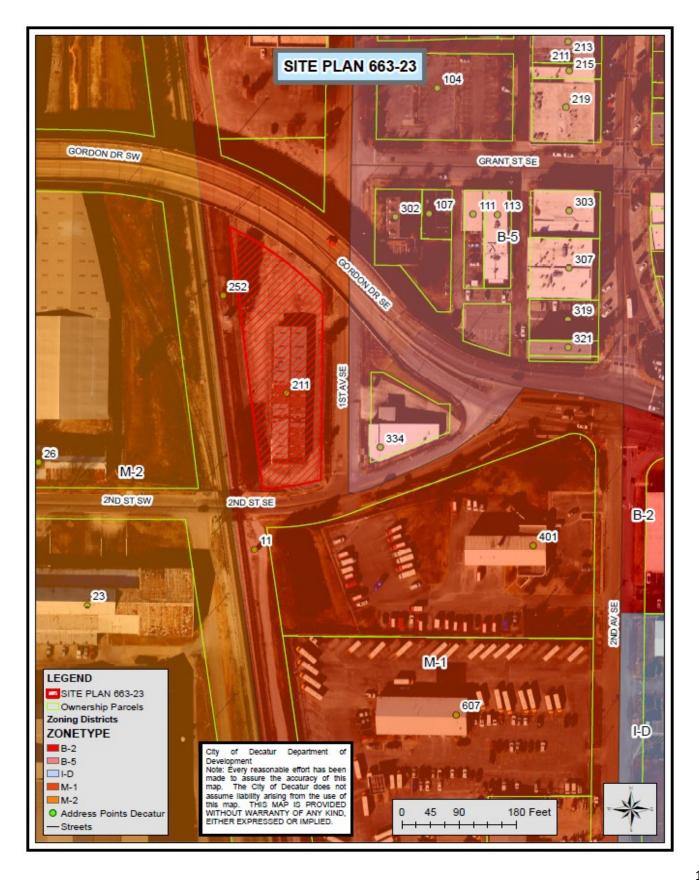

## FILE NAME OR NUMBER: Site Plan 663-23

**ACRES**: 0.97 +/- acres

**CURRENT ZONE**: M-1 (Light-Industry)

APPLICANT: Pugh Wright McAnally for the City of Decatur & Morgan CO

LOCATION AND OR PROPERTY ADDRESS: 211 1st Ave SE

**REQUEST**: Approve Site Plan

PROPOSED LAND USE: Commercial

ONE DECATUR FUTURE LAND USE: Urban Edge Mixed Use

**ONE DECATUR STREET TYPOLOGY:** 1<sup>st</sup> Ave SE is a Local Street

## COMMENTS AND RECOMMENDATIONS FROM TECHNICAL REVIEW COMMITTEE:

- 1. Please add the property lines to each parcel.
- 2. Please add the number of parking spaces
- 3. Please add the landscaping you provided vs. what was required.
- 4. Please add acreage to the site data
- 5. B-5 (Central Business District) zoning being approved by the City Council

## Site Plan 663-23