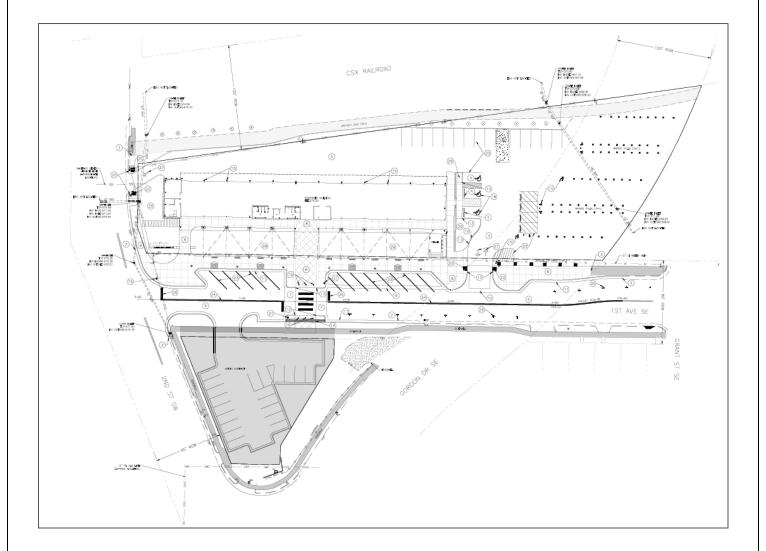

## FILE NAME OR NUMBER: Site Plan 663-23

**ACRES**: 0.97 +/- acres

**CURRENT ZONE**: M-1 (Light-Industry)

APPLICANT: Pugh Wright McAnally for the City of Decatur & Morgan CO

LOCATION AND OR PROPERTY ADDRESS: 211 1st Ave SE

**REQUEST**: Approve Site Plan

PROPOSED LAND USE: Commercial

ONE DECATUR FUTURE LAND USE: Urban Edge Mixed Use

**ONE DECATUR STREET TYPOLOGY:** 1<sup>st</sup> Ave SE is a Local Street

## COMMENTS AND RECOMMENDATIONS FROM TECHNICAL REVIEW COMMITTEE:

- 1. Please add the property lines to each parcel.
- 2. Please add the number of parking spaces
- 3. Please add the landscaping you provided vs. what was required.
- 4. Please add acreage to the site data
- 5. B-5 (Central Business District) zoning being approved by the City Council

## Site Plan 663-23