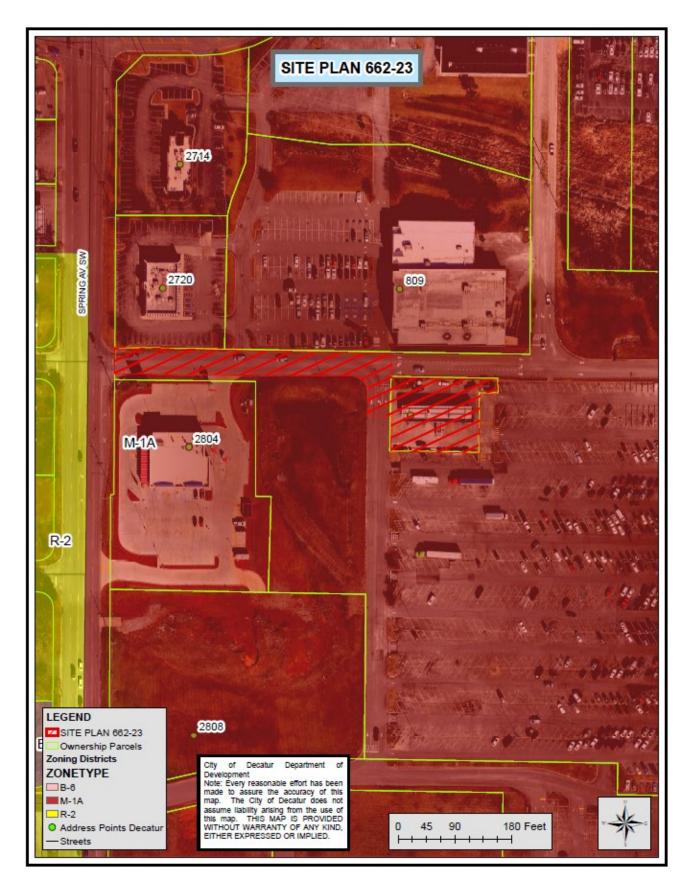

## Site Plans

FILE NAME OR NUMBER: Site Plan 662-23

**ACRES**: 0.941 +\-

CURRENT ZONE: M1-A (Expressway Commercial)

**APPLICANT**: Pan American Engineers, LLC for Murphy Oil USA, Inc.

LOCATION AND OR PROPERTY ADDRESS: 2800-B Spring Ave. SW

**REQUEST**: Approve site plan

PROPOSED LAND USE: Commercial

**ONE DECATUR FUTURE LAND USE:** Community Commercial

**ONE DECATUR STREET TYPOLOGY:** Spring Ave is a Minor Arterial

COMMENTS AND RECOMMENDATIONS FROM TECHNICAL REVIEW COMMITTEE:

Conditions to be met:

1. Please show the entire parcel.

Site Plan 662-23