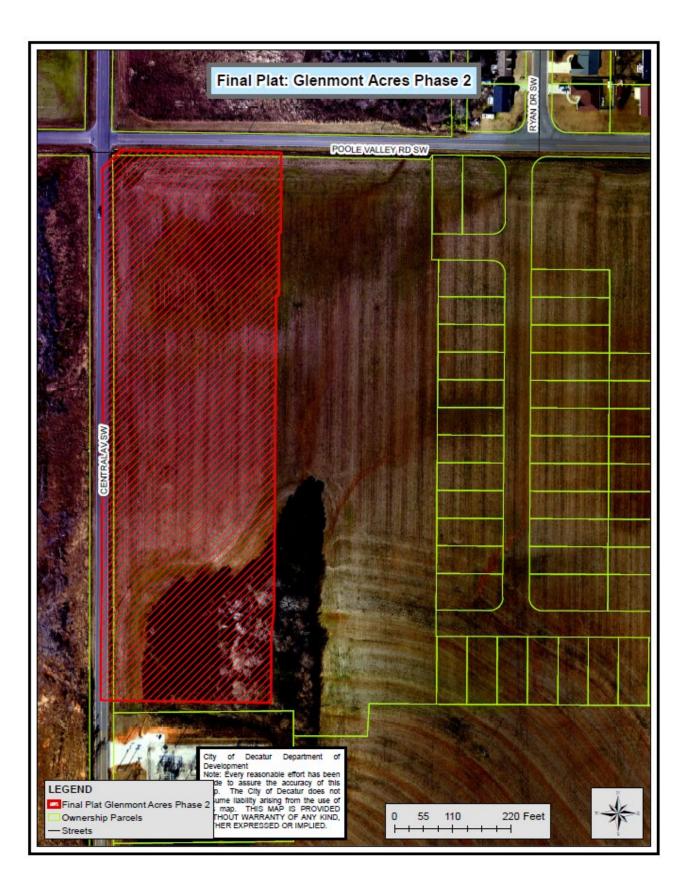

## FILE NAME OR NUMBER: Glenmont Acres Phase 2 Final Plat

**ACRES**: 7.91 +/- acres

CURRENT ZONE: R-3 (Single-Family)

APPLICANT: Pugh Wright McAnally for Huntsville LD, LLC

**LOCATION AND OR PROPERTY ADDRESS**: South of Poole Valley Rd SW and East of Central Ave SW (west of phase 1.1)

**REQUEST**: Approve Final Plat

PROPOSED LAND USE: Residential

**ONE DECATUR FUTURE LAND USE:** Mixed Neighborhood

**ONE DECATUR STREET TYPOLOGY**: Central Ave SW is a Minor Arterial & Poole Valley is a Local Street

#### COMMENTS AND RECOMMENDATIONS FROM TECHNICAL REVIEW COMMITTEE:

- 1. Please add adjacent property owners even across ROW
- 2. Please label all setbacks on each parcel
- 3. Please sign the Final Plat Application
- 4. Please add ROWs
- 5. Bond needed for unfinished improvements
- 6. Title opinion needed
- 7. DU bond for unfinished utilities
- 8. Please add a 20' easement along Central Ave.