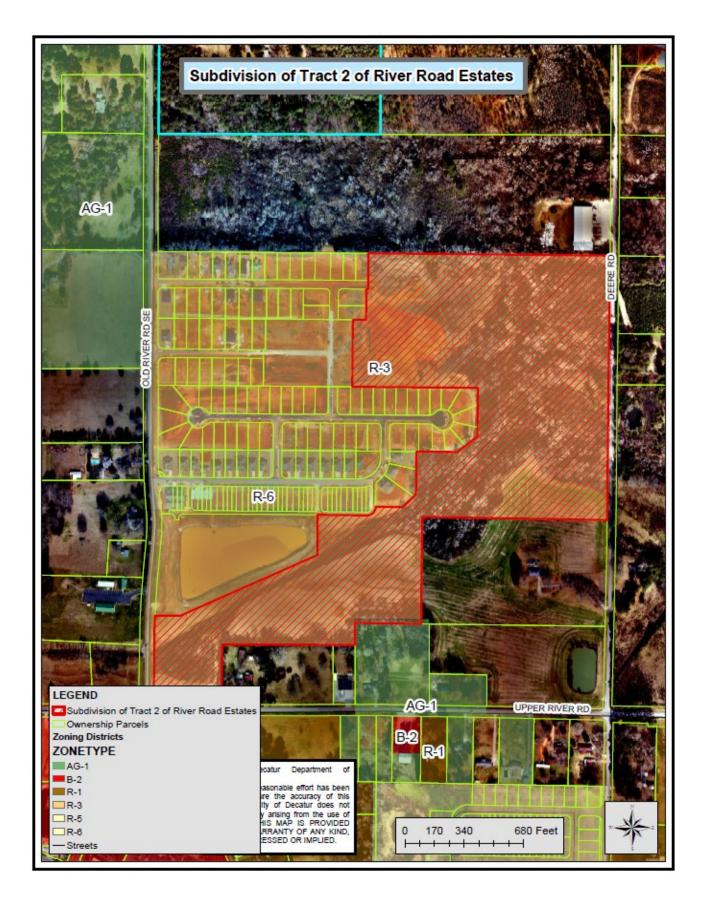

## **Minor Plats**

FILE NAME OR NUMBER: Minor Plat Subdivide Tract 2 of River Road Estates

**ACRES**: 60.18 +/- acres

**CURRENT ZONE**: R-3 (Single-Family)

**APPLICANT:** Pugh Wright McAnally for Morris Holdings LLC.

LOCATION AND OR PROPERTY ADDRESS: East of Henry Dr. SE & West of Deere Rd. SE

**REQUEST**: Subdivide out 14.94 acres from 60.18

PROPOSED LAND USE: Residential

**ONE DECATUR FUTURE LAND USE:** Mixed Neighborhood

**ONE DECATUR STREET TYPOLOGY**: Deere Road SE is a Collector Urban

## COMMENTS AND RECOMMENDATIONS FROM TECHNICAL REVIEW COMMITTEE:

- 1. Please only include the subdivided parcel and label the adjacent property owners.
- 2. Please add FEMA Firm Panel.
- 3. Please provide Title Opinion
- 4. Please add a 20' easement along Deere Road & Old River Road