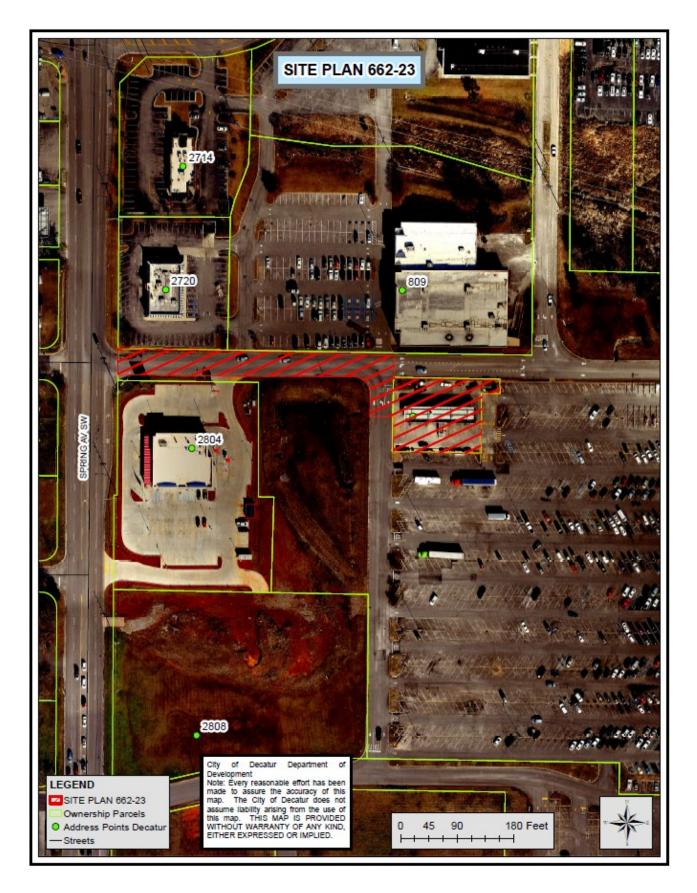

## Site Plans

FILE NAME OR NUMBER: Site Plan 662-23

**ACRES**: 0.941 +\-

CURRENT ZONE: M1-A (Expressway Commercial)

**APPLICANT**: Pan American Engineers, LLC for Murphy Oil USA, Inc.

LOCATION AND OR PROPERTY ADDRESS: 2800-B Spring Ave. SW

**REQUEST**: Approve site plan

PROPOSED LAND USE: Commercial

**ONE DECATUR FUTURE LAND USE:** Community Commercial

**ONE DECATUR STREET TYPOLOGY:** Spring Ave is a Minor Arterial

COMMENTS AND RECOMMENDATIONS FROM TECHNICAL REVIEW COMMITTEE:

Conditions to be met:

1. Please show the entire parcel.

Site Plan 662-23