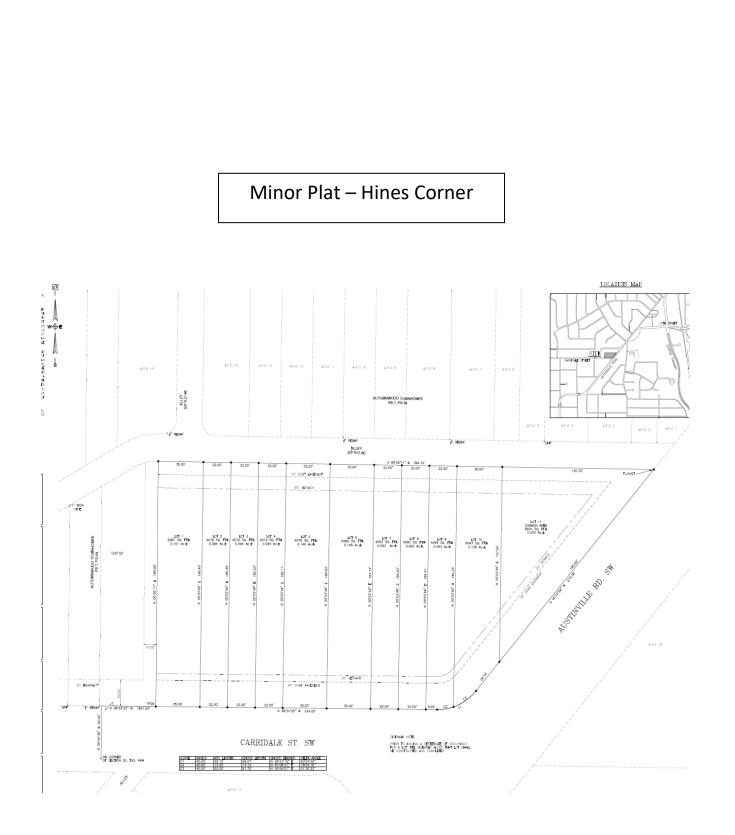

## Minor Plat – River Road

FILE NAME OR NUMBER: Minor Plat: Carridale & Austinville Road SW (Hines Corner)

ACRES: 2.0 +/- acres

**CURRENT ZONE**: R-3 (Single-Family Semi-Attached)

**APPLICANT**: Pugh Wright McAnally for Danny Hill

LOCATION AND OR PROPERTY ADDRESS: 331 Austinville Rd SW

**REQUEST**: Minor Plat Approval

PROPOSED LAND USE: Residential

**ONE DECATUR FUTURE LAND USE**: Core Neighborhood

**ONE DECATUR STREET TYPOLOGY:** Austinville Road is a Minor Arterial

## COMMENTS AND RECOMMENDATIONS FROM TECHNICAL REVIEW COMMITTEE:

- 1. Please add the total number of acres being subdivided
- 2. Please add FEMA Firm Panel.
- 3. Please add the adjacent property owners across ROW
- 4. Please add side setbacks
- 5. Please provide Title Opinion
- 6. Please label ROW