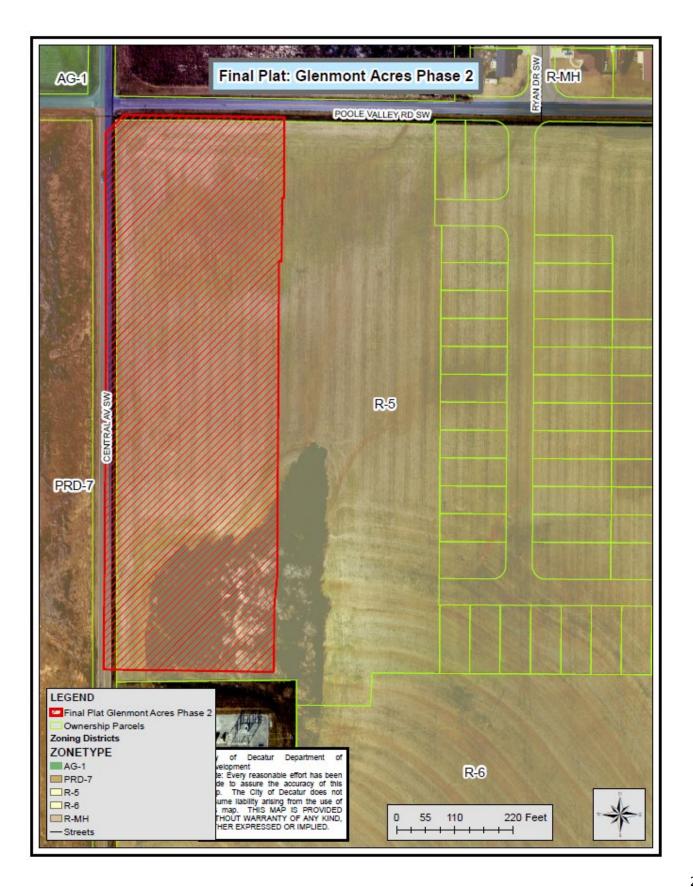

## FILE NAME OR NUMBER: Glenmont Acres Phase 2 Final Plat

**ACRES**: 7.91 +/- acres

CURRENT ZONE: R-3 (Single-Family)

APPLICANT: Pugh Wright McAnally for Huntsville LD, LLC

**LOCATION AND OR PROPERTY ADDRESS**: South of Poole Valley Rd SW and East of Central Ave SW (west of phase 1.1)

**REQUEST**: Approve Final Plat

PROPOSED LAND USE: Residential

**ONE DECATUR FUTURE LAND USE:** Mixed Neighborhood

**ONE DECATUR STREET TYPOLOGY**: Central Ave SW is a Minor Arterial & Poole Valley is a Local Street

#### COMMENTS AND RECOMMENDATIONS FROM TECHNICAL REVIEW COMMITTEE:

- 1. Please add adjacent property owners even across ROW
- 2. Please label all setbacks on each parcel
- 3. Please sign the Final Plat Application
- 4. Please add ROWs
- 5. Bond needed for unfinished improvements
- 6. Title opinion needed
- 7. DU bond for unfinished utilities
- 8. Please add a 20' easement along Central Ave.