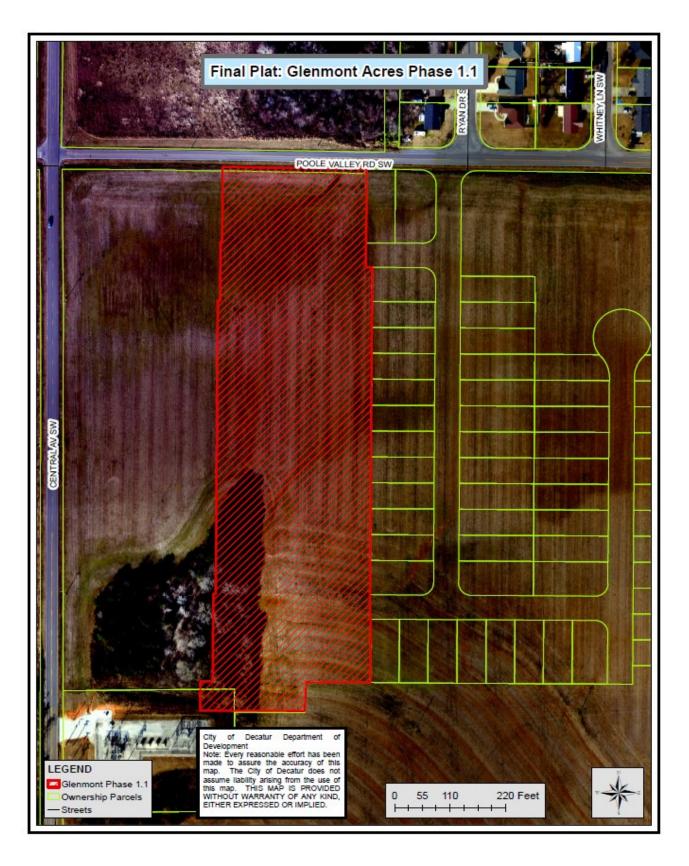

## **Final Plats**

FILE NAME OR NUMBER: Glenmont Acres Phase 1.1 Final Plat

ACRES: 7.60 +/- Acres

**CURRENT ZONE**: R-3 (Single-Family)

APPLICANT: Pugh Wright McAnally for Huntsville LD, LLC

**LOCATION AND OR PROPERTY ADDRESS**: South of Poole Valley Rd SW and East of Central Ave SW (west of phase 1)

**REQUEST:** Approve Final Plat

PROPOSED LAND USE: Residential

**ONE DECATUR FUTURE LAND USE**: Mixed Neighborhood

**ONE DECATUR STREET TYPOLOGY**: Central Ave SW is a Minor Arterial & Poole Valley is a Local Street

## COMMENTS AND RECOMMENDATIONS FROM TECHNICAL REVIEW COMMITTEE:

- 1. Please add adjacent property owners even across ROW
- 2. Please label all setbacks on each parcel
- 3. Please sign the Final Plat Application
- 4. Please add ROWs
- 5. Bond needed for unfinished improvements
- 6. Title opinion needed
- 7. Please provide a \$5,000 bond for DU to finish sewer connection

Final Plat Glenmont Acres 1.1