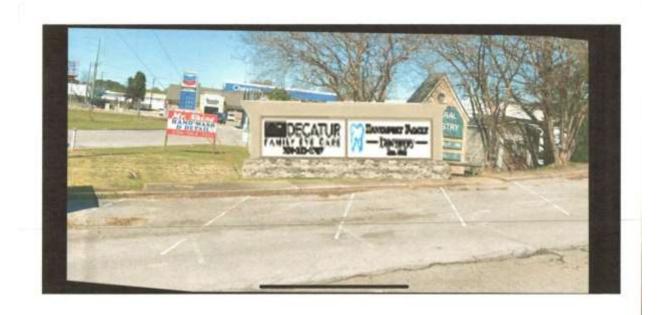

#### CASE NO. 2

Application and appeal of Davenport Family Dentistry and Decatur Family Eye Care for a variance to Sections 25-77(e) (4), 25-77 (e) (5), 25-76 (p), and 25-72 (7) to construct an off premise business center sign in a B-2 General Business District. This properties are located at 2020 Stratford Ct. SE and 2026 6<sup>th</sup> Ave. SE.