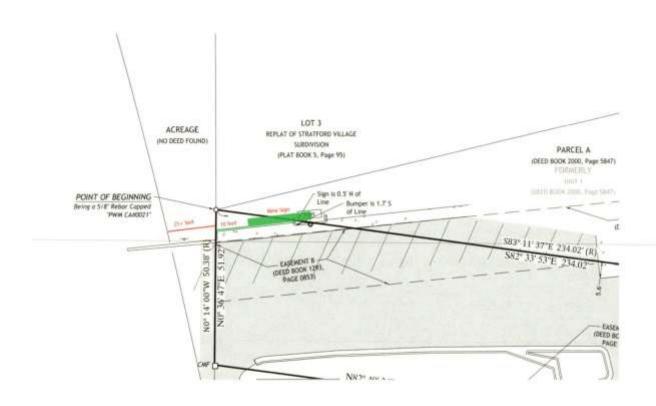

#### CASE NO. 2

Application and appeal of Davenport Family Dentistry and Decatur Family Eye Care for a variance to Sections 25-77(e) (4), 25-77 (e) (5), 25-76 (p), and 25-72 (7) to construct an off premise business center sign in a B-2 General Business District. This properties are located at 2020 Stratford Ct. SE and 2026 6<sup>th</sup> Ave. SE.