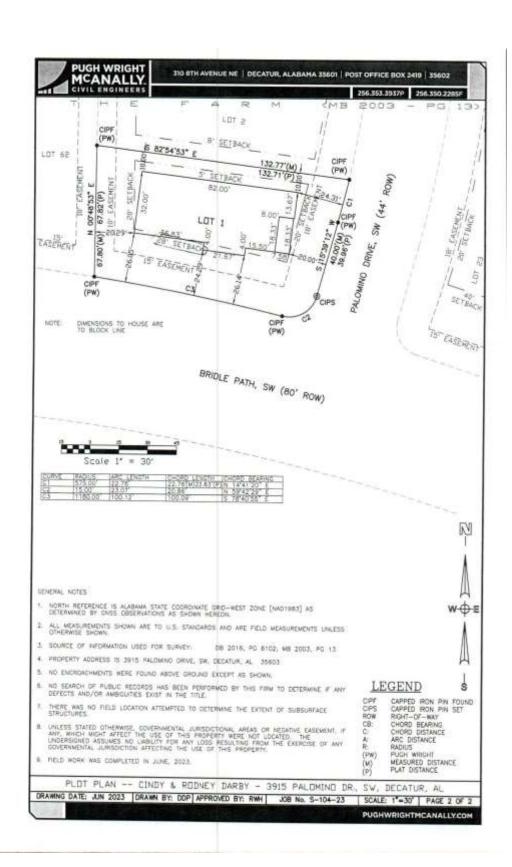

CASE NO. 3

Application and appeal of Rodney and Cindy Darby, for a 8 foot setback variance from Section 25-10.3 (1) (e) (2) of the Zoning Ordinance in order to construct a residence at 3915 Palomino Dr. SW. This property is located in a R-5 Residential District.