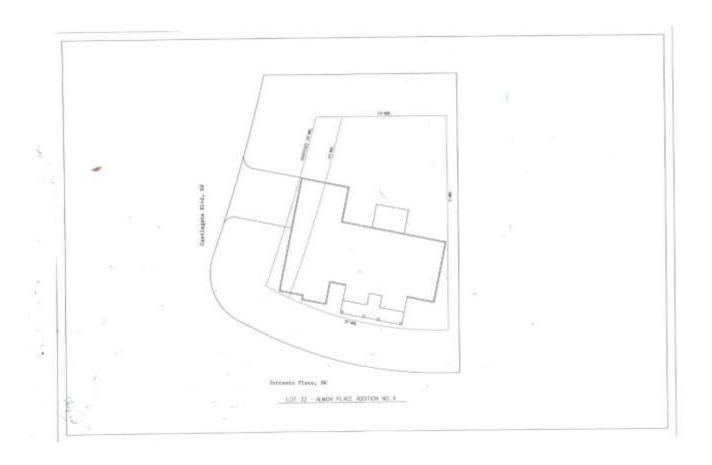

#### CASE NO. 4

Application and appeal of H.M. Nowlin for a 12 foot setback variance from Section 25-10.3 (1) (e) (2) and a variance from Section 25-10.3 (1) (b) of the Zoning Ordinance in order to build a new house and construct a driveway with a cut onto Castle Gate Blvd. SW located at 2201 Sorrento Pl. SW. This property is located in a R-5 Residential Zoning District.