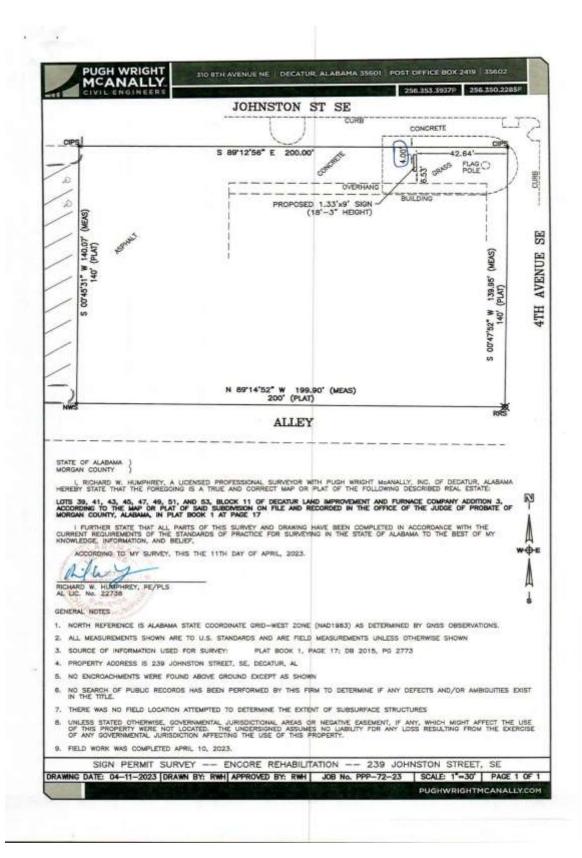

#### CASE NO. 1

Application and appeal of Encore Rehabilitation, Inc. for a 72 square foot area variance from Section 25-77 (c)(3) and a 25 foot setback variance from Section 25-78 in order to install a sign located at 251 Johnston St SE. The property is located in a B-5 Central Business District.