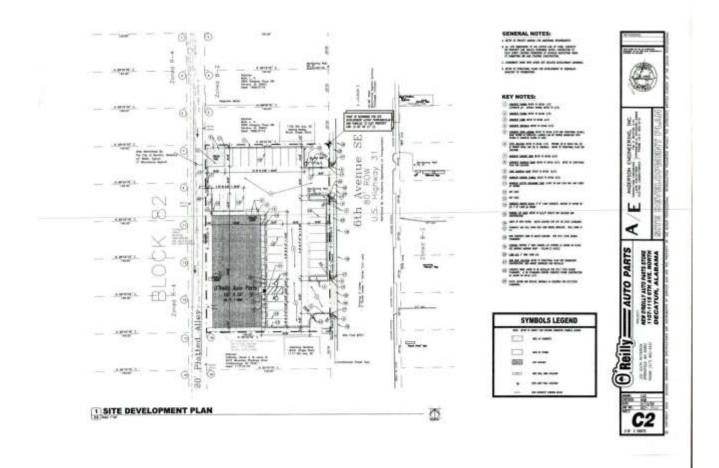

#### CASE NO. 2

Application and appeal of O'Reilly Automotive Stores, Inc. for a 15 foot setback variance and a 10 foot height variance from Section 25-77 (e) (3) in order to relocate the existing pole sign which has been repeatedly hit by motorists when entering and existing the drive lane located at the North end of the lot. The property is located at 1109 6<sup>th</sup> Ave SE, in a B-2 General Business Zoning District.