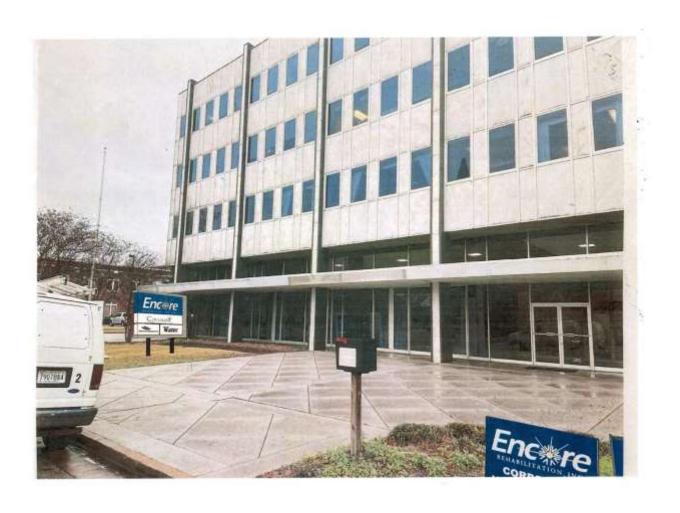

#### CASE NO. 1

Application and appeal of Encore Rehabilitation, Inc. for a 72 square foot area variance from Section 25-77 (c)(3) and a 25 foot setback variance from Section 25-78 in order to install a sign located at 251 Johnston St SE. The property is located in a B-5 Central Business District.