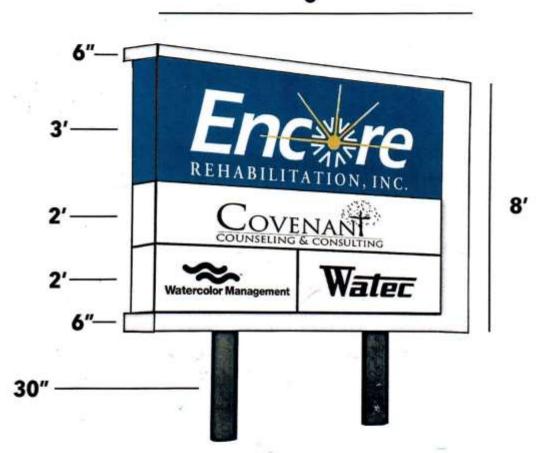

#### CASE NO. 1

Application and appeal of Encore Rehabilitation, Inc. for a 72 square foot area variance from Section 25-77 (c)(3) and a 25 foot setback variance from Section 25-78 in order to install a sign located at 251 Johnston St SE. The property is located in a B-5 Central Business District.