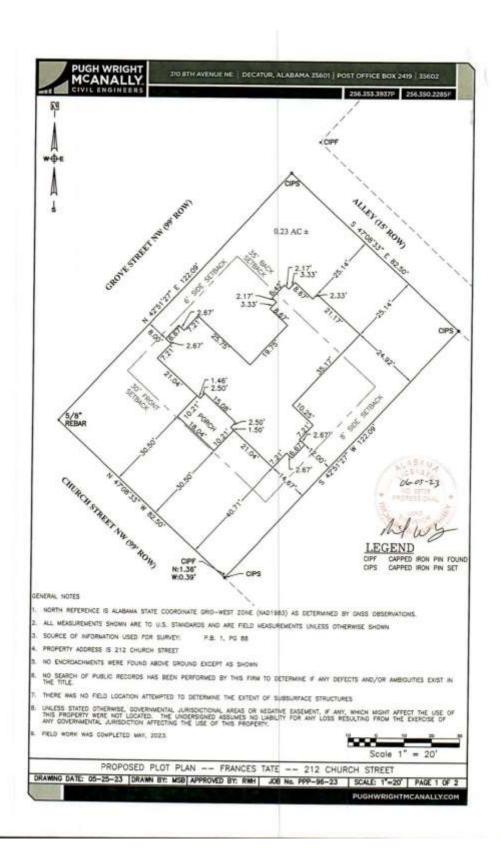

### CASE NO. 3

Application and appeal of Frances Tate, Ceota Nonprofit, for a 12 foot rear setback from Section 25.10.10 (2) (d) and an 8 foot side yard setback from Section 25-14 in order to place the home of Judge Horton in old Decatur as part of a museum, located at 212 Church St. NW. The property is located in a R-3 Single Family Zoning Residential Zoning District.