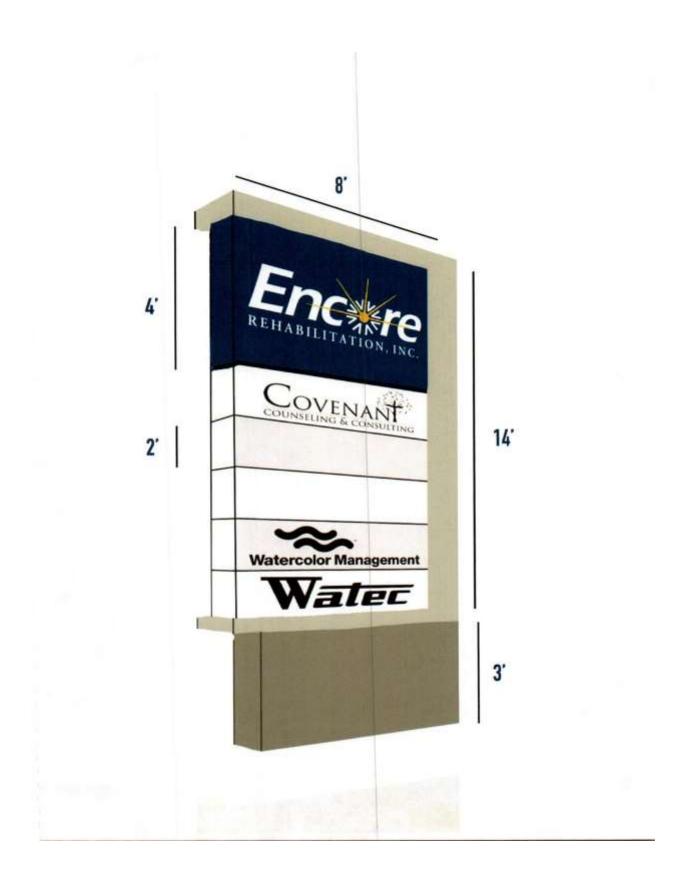

## CASE NO. 5

Application and appeal of Encore Rehabilitation, Inc. for a 72 square foot area variance from Section 25-77 (c)(3) and a 25 foot setback variance from Section 25-78 in order to install a sign located at 251 Johnston St SE. The property is located in a B-5 Central Business District.