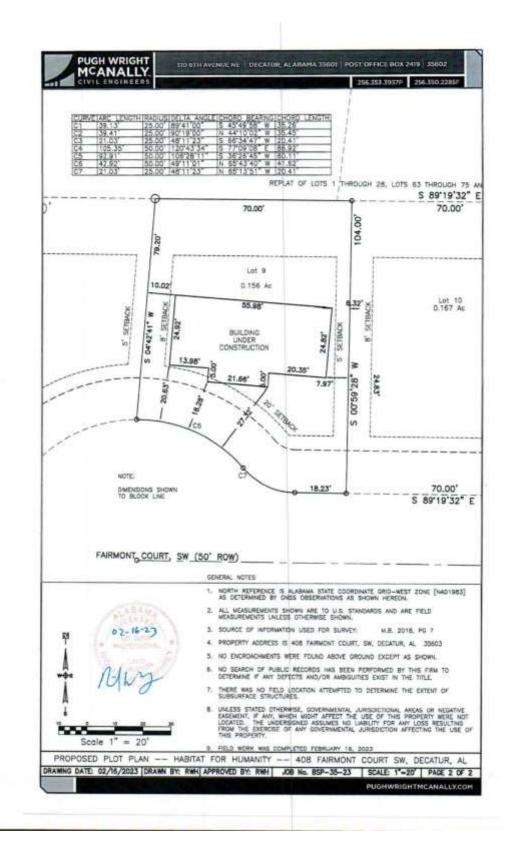

# CASE NO. 2

Application and appeal of Habitat for Humanity of Morgan County for a 1.72 foot front yard setback variance from Section 25-10.3 (2) (d) of the Zoning Ordinance after the initial placement of a porch has encroached into the setback, located at 408 Fairmont Court SW. The property is located in a R-5 Single Family Residential District.