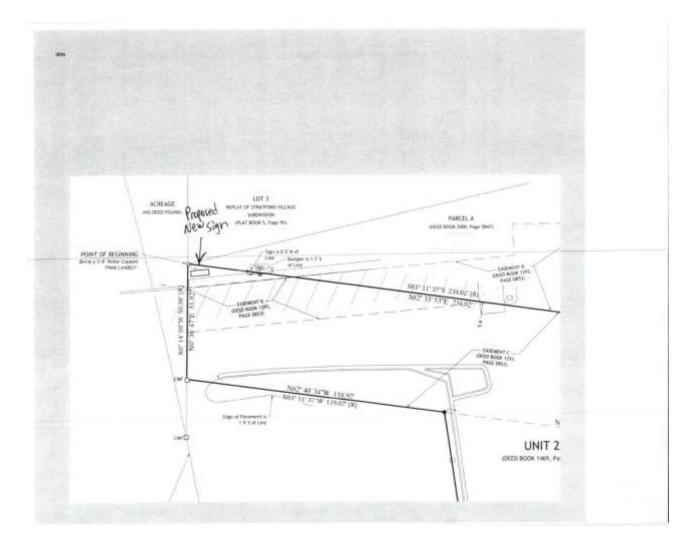

## CASE NO. 5

Application and appeal of Encore Rehabilitation, Inc. for a 72 square foot area variance from Section 25-77 (c)(3) and a 25 foot setback variance from Section 25-78 in order to install a sign located at 251 Johnston St SE. The property is located in a B-5 Central Business District.