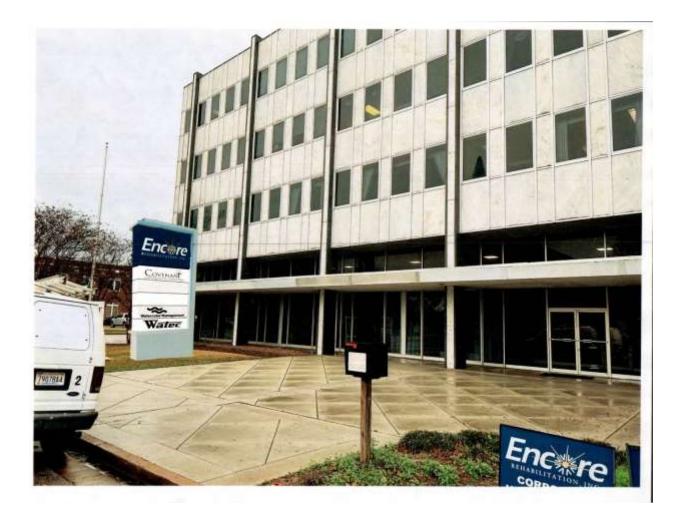

## CASE NO. 5

Application and appeal of Encore Rehabilitation, Inc. for a 72 square foot area variance from Section 25-77 (c)(3) and a 25 foot setback variance from Section 25-78 in order to install a sign located at 251 Johnston St SE. The property is located in a B-5 Central Business District.