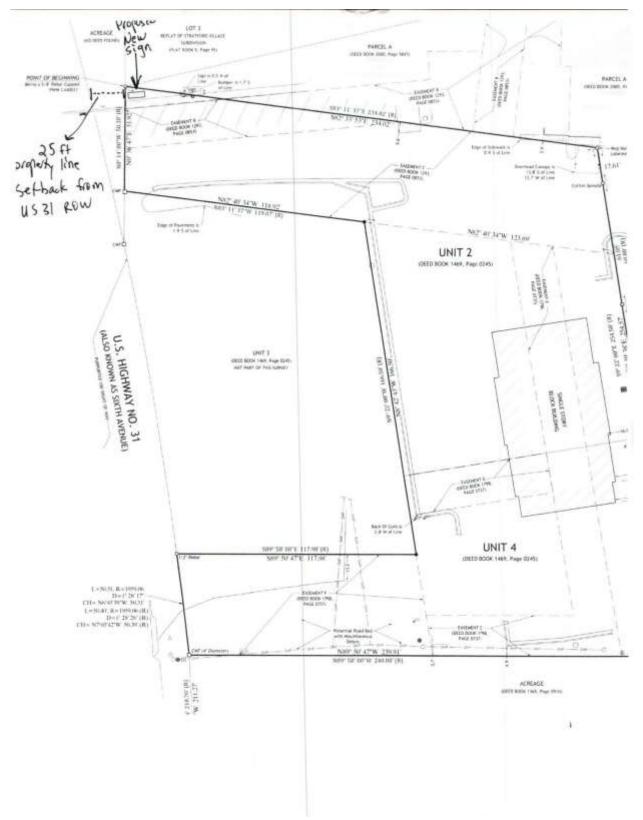

## CASE NO. 5

Application and appeal of Encore Rehabilitation, Inc. for a 72 square foot area variance from Section 25-77 (c)(3) and a 25 foot setback variance from Section 25-78 in order to install a sign located at 251 Johnston St SE. The property is located in a B-5 Central Business District.