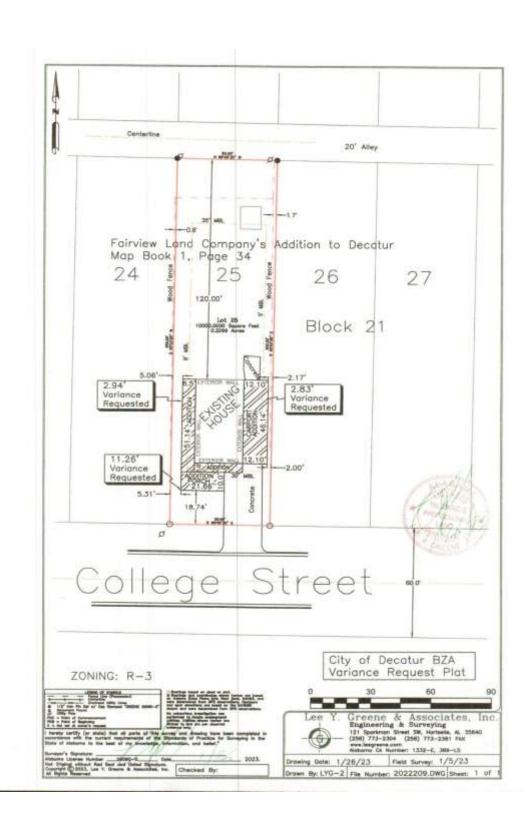

#### CASE NO. 3

Application and appeal Cameron L. Buurma for the following variances located at 1820 College St. SE. The property is located in a R-3 Single Family Residential District.

- A) 3.83 side yard setback variance from Section 25-10.10 (2) (e) of the Zoning Ordinance.
- B) 2.94 foot side yard setback variance from Section 25-10.10 (2) (e) of the Zoning Ordinance.
- C) 11.26 front yard setback variance from Section 25-10.10 (2) (c) of the Zoning Ordinance.

#### **SURVEY**

## 1820 Callese St. SE

View of neighbor's honces to the west. House and puch addition would be in line with the neighbor where blue track is packed. (1816 College St.)

Proposed carpet would be over this existing driveway along the house.

Two homes across the street built close together like many others on this street.

Google Maps 1820 College St SE

Proposed variance would be very much in line with 1818 and 1816 relative to the street.

1820 College St SE Building