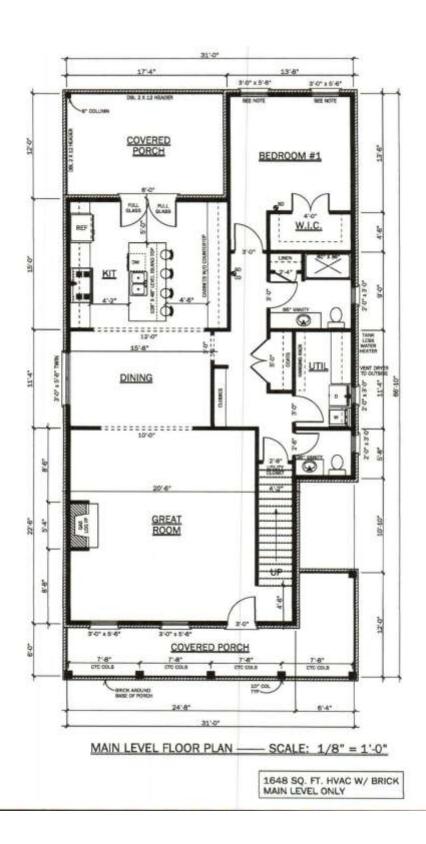

#### CASE NO. 5

Application and appeal of Edgar Poj Guare for the following variances located at 803 9<sup>th</sup> St. SE. The property is located in a R-3 Single Family Residential District.

- A) 11 inch side yard setback variance from Section 25-10.10 (2) (e) of the Zoning Ordinance.
- B) 2.91 foot side yard setback variance from Section 25-10.10 (2) (e) of the Zoning Ordinance.