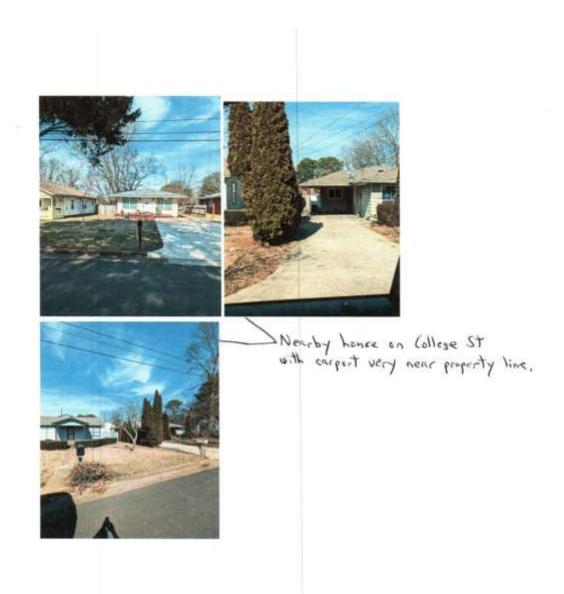

## 1820 Callese St. SE

View of neighbor's honces to the west. House and puch addition would be in line with the neighbor where blue track is packed. (1816 College St.)

Proposed carpet would be over this existing driveway along the house.

Two homes across the street built close together like many others on this street.

Google Maps 1820 College St SE

Proposed variance would be very much in line with 1818 and 1816 relative to the street.

1820 College St SE Building