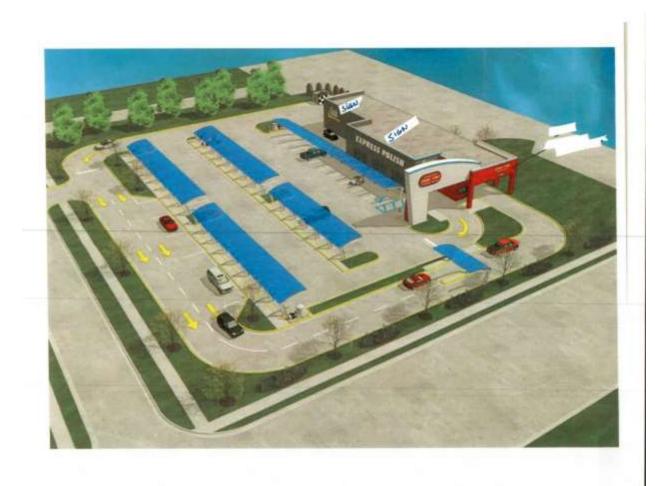

#### CASE NO. 2

Application and appeal Mid-South Signs for a 176.38 square foot variance from Section 25-77 (e) (1) of the Zoning Ordinance in order for branding signage is seen from each side of the building. This property is located at 1227 6<sup>th</sup> Av SE, located in a R-D Redevelopment District.

## Board of Zoning Adjustment

| PHONE GLZ-327-7807                                                                            | 182<br>ms 39°                                | 702                                                                                                                                       |
|-----------------------------------------------------------------------------------------------|----------------------------------------------|-------------------------------------------------------------------------------------------------------------------------------------------|
| PROPERTY OWNER: MILL PEIN DWNER ADDR: 1227 6 TH DITY STATE ZIP: DECOLUL DWNER PHONE: 256-759- | Aue.                                         | en FONTAIN, LC                                                                                                                            |
| ADDRESS FOR APPEAL: 1227 6                                                                    | 1 Ave                                        | SE                                                                                                                                        |
| *****Applicants or Duly App                                                                   | FOR VARIANCES A                              | RIANCE DISTON VARIANCE  APPEAL OF ADMINISTRATIVE DECISION  ATTACHED DRAWINGS FOR VARIANCES ATTACHED  resentative MUST be present in order |
| DESCRIBE APPEAL IN DETAIL: (INCLUDE:D                                                         | IMENSIONS, # FT FOR                          | VARIANCES; # FOR PARKING; HARDSHIP; TYPE OF BUSINESS.)                                                                                    |
| THIS type CANWASH THEY WOULD LIKE TO U                                                        | HAS A S<br>SE THEIR<br>NEDERATIONS OF SECOND | Special Blist BAY<br>- STANDARD BRANDING<br>DO DEACHES THEIR CUSTOMER B                                                                   |

# PROPOSED SIGNAGE

|                                                                                                                   |                              | Character South                   |
|-------------------------------------------------------------------------------------------------------------------|------------------------------|-----------------------------------|
| The Control of the last                                                                                           | 7                            |                                   |
| 402 Lee St NE 1st Floor Council Chamber                                                                           |                              | <b>Board of Zoning Adjustment</b> |
| APPLICANT: Comeron L. Buyrm                                                                                       | ٩                            |                                   |
| MAILING ADDR: 1507 8th St. SE                                                                                     |                              |                                   |
| CITY, STATE, ZIP: Decatur, AL 35                                                                                  | 601                          |                                   |
| PHONE: 567-224-8480                                                                                               |                              |                                   |
|                                                                                                                   |                              |                                   |
| PROPERTY OWNER: Cameron L. B                                                                                      |                              |                                   |
| OWNER ADDR: 1507 8th St SE, P                                                                                     | Secution, AL 356             | 10.                               |
| CITY, STATE, ZIP: Decatur, AL 356                                                                                 | OHO PHO                      | NE: 567-224-8480                  |
| ADDRESS FOR APPEAL: 1820 College                                                                                  | e St. SE, Decatus            | , AL 35601                        |
| NATUI                                                                                                             | RE OF APPEAL:                |                                   |
| ○ HOME OCCUPATION SETBAC                                                                                          | K VARIANCE                   | SIGN VARIANCE                     |
| USE PERMITTED ON APPEAL                                                                                           | O APPEAL OF AL               | OMINISTRATIVE DECISION            |
| OTHER SURVEY FOR VARIANCES                                                                                        | S ATTACHED DRAW              | VINGS FOR VARIANCS ATTACHED       |
| *****Applicants or Duly Appointed F                                                                               | Representative MI            | JST be present in order           |
| For the case                                                                                                      | e to be heard****            | •                                 |
| DESCRIBE APPEAL IN DETAIL: (INCLUDE DIMENSIONS, #                                                                 | FT FOR VARIANCES; # FOR PARK | NG; HARDSHIP; TYPE OF BUSINESS)   |
| Add an open-air corport on east side                                                                              | e of house over ex           | isting driveway. 12.10' x 46.14   |
| carpert addition. 2.83' variance required on west side                                                            | of lower and 11 21           | L'unione en sont ede              |
| facing street, to move west wall 6.5'                                                                             | Upw Atres bor too            | 5' out to expend living room      |
|                                                                                                                   | ices. And new puch           |                                   |
|                                                                                                                   | read Ation sail in so        | e 2 houses to the west.           |
| house Front of house and push would )                                                                             |                              |                                   |
| house Front of house and push would)                                                                              | If applicant is using a      | Office Use Received By:           |
| house Front of house and push would )<br>Applicant Name (print) Comeron L. Burning<br>Signature Cameron & Burning | representative for the       | Zone                              |
| house Front of house and purch would )                                                                            |                              | (Carriero                         |