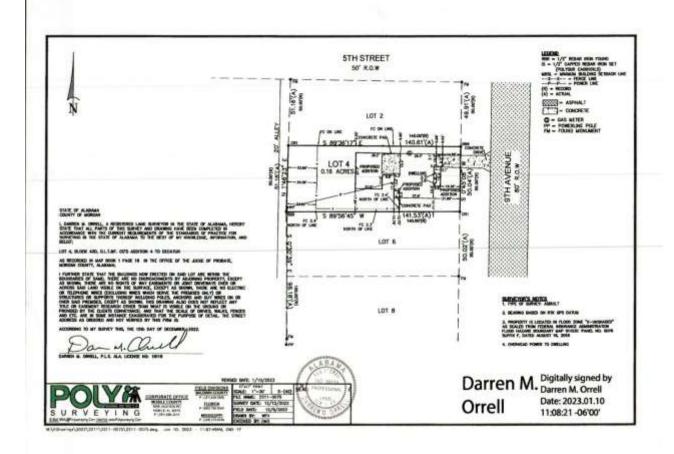

|
| 709 Stoken & Iban                              | 3                                       |                                   |
| Applicant Nany Forms ( 2754 Elfor WAShirty     | of If applicant is using a              | Office Use Received By:           |
| Signatury Endeally Washington                  | representative for the                  | Zone                              |
| Representative Name (print) Signature          | request both signatures<br>are required | Hearing Date                      |
| Date                                           | are required                            | Approved/Disapproved              |
|                                                |                                         |                                   |







#### on a CHARMING SCALE

## Board of Zoning Adjustment

| PHONE GLZ-327-7807                                                                            | 182<br>ms 39°                                | 702                                                                                                                                       |
|-----------------------------------------------------------------------------------------------|----------------------------------------------|-------------------------------------------------------------------------------------------------------------------------------------------|
| PROPERTY OWNER: MILL PEIN DWNER ADDR: 1227 6 TH DITY STATE ZIP: DECOLUL DWNER PHONE: 256-759- | Aue.                                         | en FONTAIN, LC