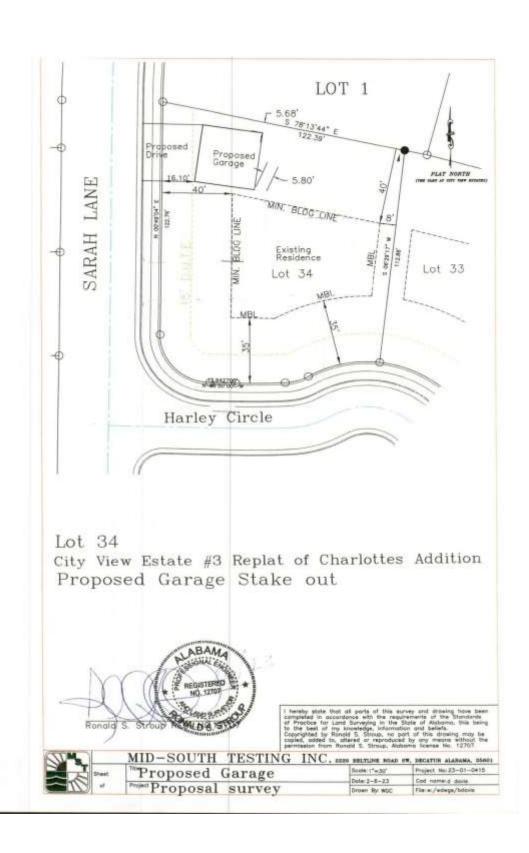

#### CASE NO. 3

Application and appeal of Wendy Treadway for a 19 foot front yard setback variance from Section 25-14 and 25-10-10.9 (2) (c) of the Zoning Ordinance and a 36 foot rear yard setback from Section 25-10.9 (2) (d) of the Zoning Ordinance. In order to build a garage located at 2702 Harley Circle SW, property is located in a R-2 Single Family Residential District.

Mr. Bobby Davis presented this case to the Board. Mr. Davis stated his name was Bobby Davis, father of Wendy Treadway, and the address for consideration was 2702 Harley Circle SW. Mr. Davis stated this request was to build a detached garage behind the house.

Chair Dean stated two emails were received from neighbors opposing the build of the garage.

Chair Dean asked for questions from the Board.

Mr. Brad Townsend asked Mr. Davis about the height of the garage.

Mr. Davis stated the garage would have ten-foot ceilings with seven-foot pitch.

Mr. Michael Maurer asked Mr. Davis about the dimensions of the garage.

Mr. Davis stated the garage would be 30 x 35.

Mr. Davis stated Ms. Treadway was advised to come before this board before going to the architectural board for the subdivision.

Chair Dean stated to Mr. Davis if there is a HOA or an architectural board that board's decision would supersede any decision the Board of Zoning Adjustments would make, Mr. Davis understood.

Chair Dean asked for questions from the Board or the public, there were no comments.

Mr. Bob Sims, Building Department, had no comment.

Mr. Lee Terry, Planning Department, had no comment.

Mr. Chester Ayers motioned to approve this case as submitted. Mr. Brad Townsend seconded the motion. On a roll-call vote, the motion failed with a vote of 3 to 2.

#### CASE NO. 4

Application and appeal Wendy Treadway for a 19-foot front yard setback variance from Section 25-20 of the Zoning Ordinance In order to build a garage located at 2702 Harley Circle SW, property is located in a R-2 Single Family Residential District.