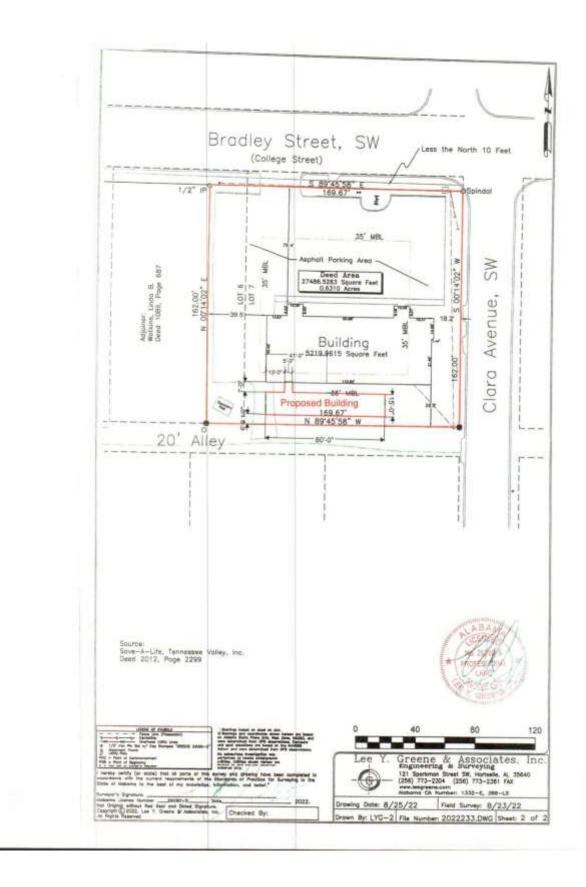

### CASE NO. 2

Application and appeal of Fite Construction Company, LLC for a 13 foot 21/2 inch rear-yard setback variance from Section 25-11 of the Zoning Ordinance in order to build a storage building that will be attached to the main building located at 801 Bradley St SW, property is located in a B-1 Local Shopping Business District.

### CASE NO. 2 801 BRADLEY STREET SW