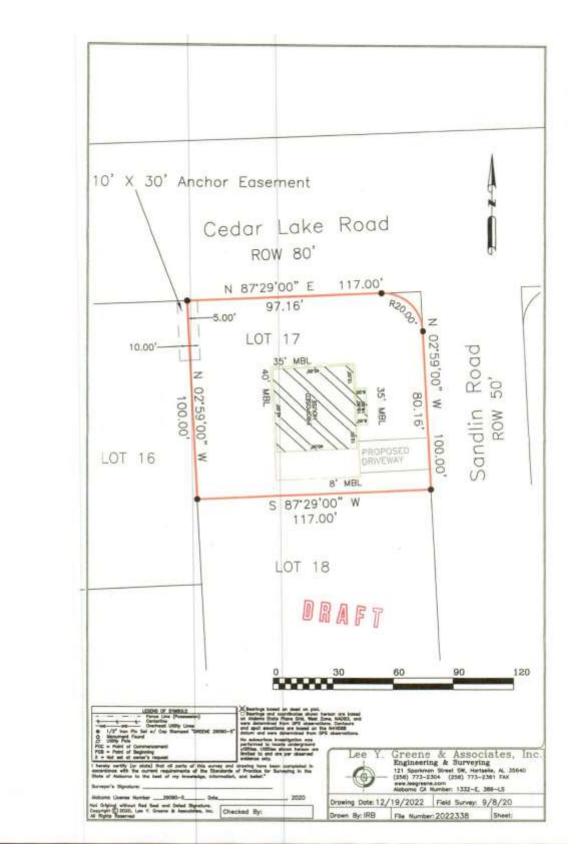

## CASE NO. 1 3001 SANDLIN RD SW

SURVEY

|                                                                  | <b>新日本市</b>                                             | Carlos Carabaras South                                                                                                                                                                       |
|------------------------------------------------------------------|---------------------------------------------------------|----------------------------------------------------------------------------------------------------------------------------------------------------------------------------------------------|
| 402 Lee St NE 1" Floor Council Ch                                | And the second second                                   | Board of Zoning Adjustn                                                                                                                                                                      |
| APPLICANT: Fite Construction                                     | n Company. LLC                                          |                                                                                                                                                                                              |
| MAILING ADDR: 3116 Sexto                                         | n Rd., Sulte A                                          |                                                                                                                                                                                              |
| CITY, STATE, ZIP: Decatur, A                                     | L 35603                                                 |                                                                                                                                                                                              |
| PHONE: 256-476-3553 or 256-                                      |                                                         |                                                                                                                                                                                              |
| Murty                                                            |                                                         |                                                                                                                                                                                              |
| PROPERTY OWNER: Sav-A                                            | -Life Tennessee Valley, Inc.                            |                                                                                                                                                                                              |
| OWNER ADDR: 801 Bradley                                          | St., SW                                                 |                                                                                                                                                                                              |
| CITY, STATE, ZIP: Decatur, A                                     |                                                         | PHONE: 256-355-3828                                                                                                                                                                          |
| $\sim$                                                           | SETBACK VARIANG<br>TED ON APPEAL                        | APPEAL OF ADMINISTRATIVE DECISION                                                                                                                                                            |
| *****Applicants or Duly                                          | Appointed Repres                                        | entative MUST be present in order<br>heard*****                                                                                                                                              |
| This request for a variance is<br>with a small enclosed corridor | to allow a proposed stor<br>and still consider addition | IANCES, IF FOR PARKING; HARDSHIP; TYPE OF BUSINESS)<br>rage building to be attached to the main buil<br>on as an accessory building with regard to<br>ed safety of the Sav-a-life employees. |