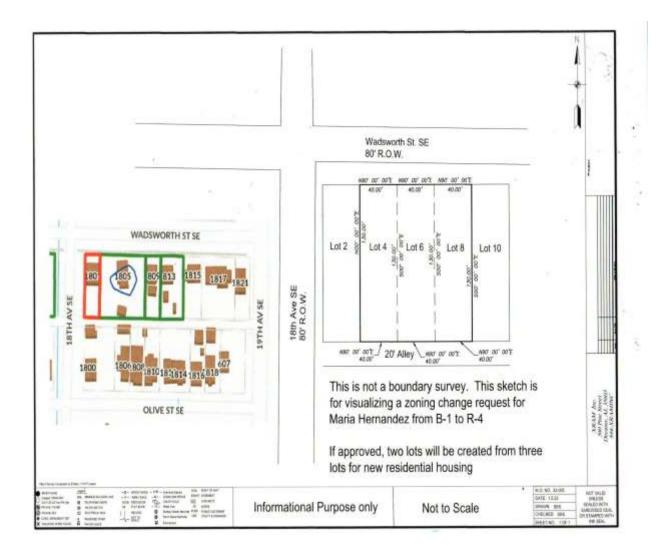

#### CASE NO. 4

Application and appeal of Maria Hernandez and Martin Gutierrez for a determination as a use permitted on appeal as allowed in Section 25-11 of the Zoning Ordinance, in order to have use of the existing building for residential purposes located at 1805 Wadsworth Street SE. Property is located in a B-1 Local Shopping Business District.