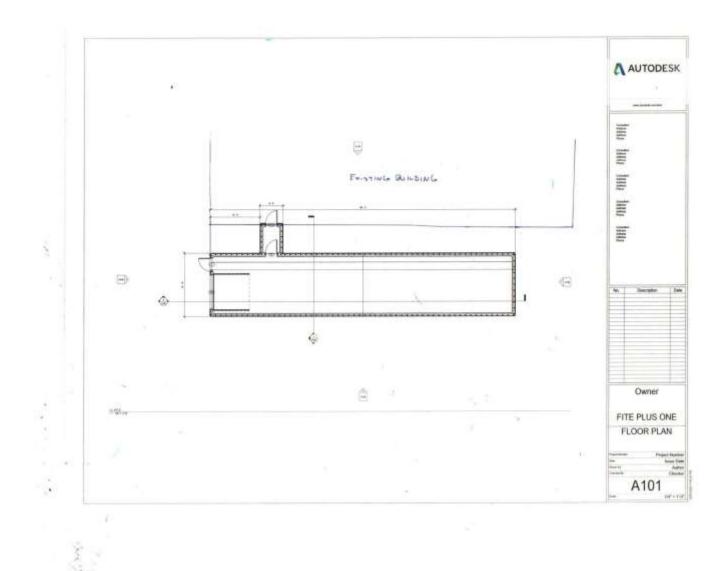

### CASE NO. 2

Application and appeal of Fite Construction Company, LLC for a 13 foot 21/2 inch rear-yard setback variance from Section 25-11 of the Zoning Ordinance in order to build a storage building that will be attached to the main building located at 801 Bradley St SW, property is located in a B-1 Local Shopping Business District.

### CASE NO. 2 801 BRADLEY STREET SW