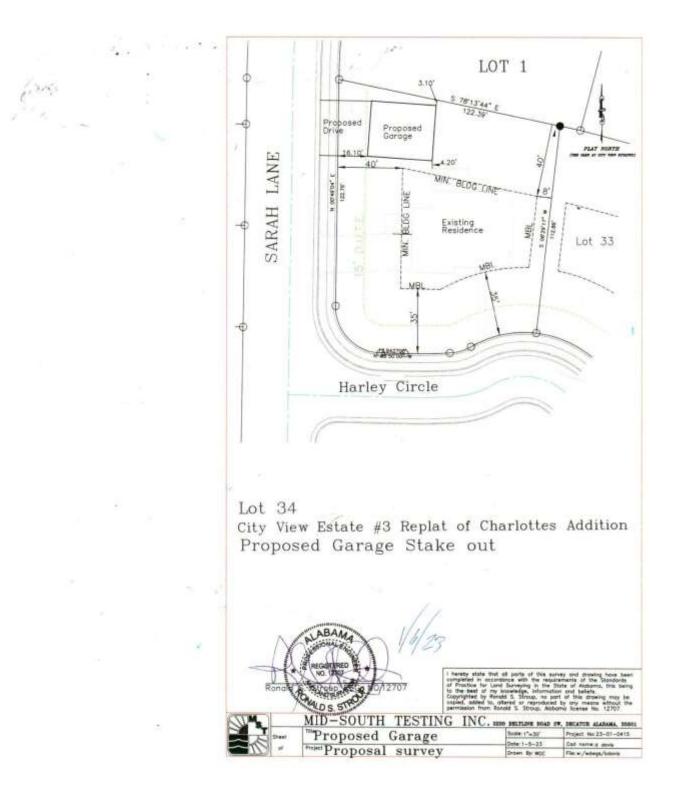

#### CASE NO. 3

Application and appeal of Wendy Treadway for a 19 foot front yard setback variance from Section 25-14 and 25-10-10.9 (2) (c) of the Zoning Ordinance and a 36 foot rear yard setback from Section 25-10.9 (2) (d) of the Zoning Ordinance. In order to build a garage located at 2702 Harley Circle SW, property is located in a R-2 Single Family Residential District.