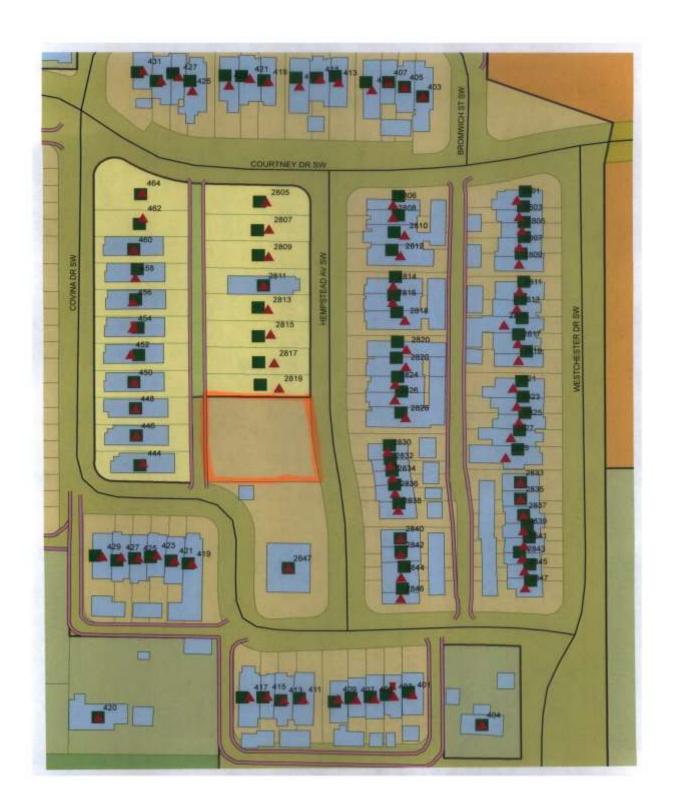

#### CASE NO. 1

Application and appeal of Justin Roberts Homes, LLC from Section 25-10.5 (2) (f) for a side yard setback variance from a zero foot and ten feet to five feet and five feet in order to align a new construction home with surrounding existing homes. This consideration shall be contingent upon the property being approved for rezoning to R-5.0 Single Family Zero Lot Line Patio Home Residential District at the Planning Commission meeting next month June 2022

#### CASE NO. 2

Application and appeal of Justin Roberts Homes, LLC from Section 25-10.5 (2) (f) for a side yard setback variance from a zero foot and ten feet to five feet and five feet in order to align a new construction home with surrounding existing homes. This consideration shall be contingent upon the property being approved for rezoning to R-5.0 Single Family Zero Lot Line Patio Home Residential District at the Planning Commission meeting next month June 2022

#### CASE NO. 3

Application and appeal of Justin Roberts Homes, LLC from Section 25-10.5 (2) (f) for a side yard setback variance from a zero foot and ten feet to five feet and five feet in order to align a new construction home with surrounding existing homes. This consideration shall be contingent upon the property being approved for rezoning to R-5.0 Single Family Zero Lot Line Patio Home Residential District at the Planning Commission meeting next month June 2022