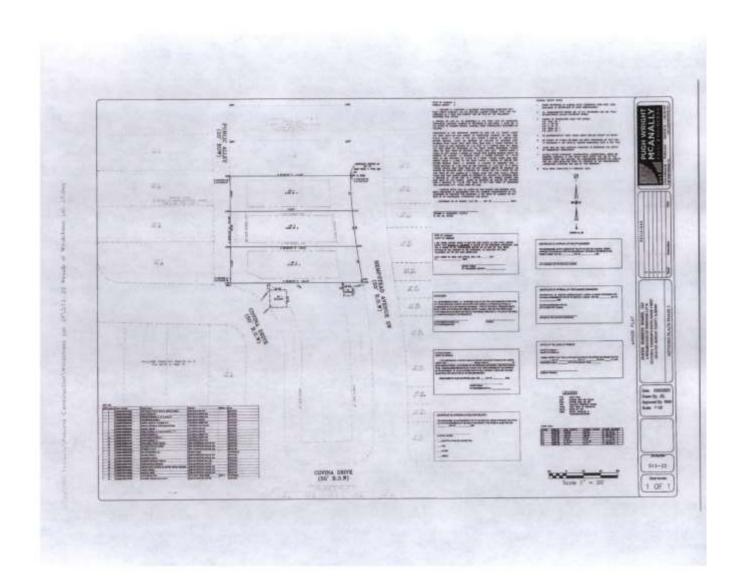

#### CASE NO. 1

Application and appeal of Justin Roberts Homes, LLC from Section 25-10.5 (2) (f) for a side yard setback variance from a zero foot and ten feet to five feet and five feet in order to align a new construction home with surrounding existing homes. This consideration shall be contingent upon the property being approved for rezoning to R-5.0 Single Family Zero Lot Line Patio Home Residential District at the Planning Commission meeting next month June 2022

#### CASE NO. 2

Application and appeal of Justin Roberts Homes, LLC from Section 25-10.5 (2) (f) for a side yard setback variance from a zero foot and ten feet to five feet and five feet in order to align a new construction home with surrounding existing homes. This consideration shall be contingent upon the property being approved for rezoning to R-5.0 Single Family Zero Lot Line Patio Home Residential District at the Planning Commission meeting next month June 2022

#### CASE NO. 3

Application and appeal of Justin Roberts Homes, LLC from Section 25-10.5 (2) (f) for a side yard setback variance from a zero foot and ten feet to five feet and five feet in order to align a new construction home with surrounding existing homes. This consideration shall be contingent upon the property being approved for rezoning to R-5.0 Single Family Zero Lot Line Patio Home Residential District at the Planning Commission meeting next month June 2022