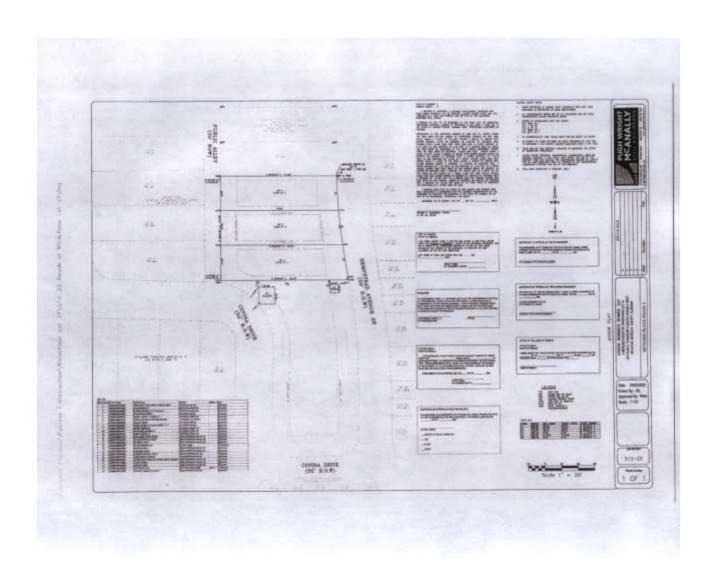

#### CASE NO. 1

Application and appeal of Justin Roberts Homes, LLC from Section 25-10.5 (2) (f) for a side yard setback variance from a zero foot and ten feet to five feet and five feet in order to align a new construction home with surrounding existing homes. This consideration shall be contingent upon the property being approved for rezoning to R-5.0 Single Family Zero Lot Line Patio Home Residential District at the Planning Commission meeting next month June 2022

#### CASE NO. 2

Application and appeal of Justin Roberts Homes, LLC from Section 25-10.5 (2) (f) for a side yard setback variance from a zero foot and ten feet to five feet and five feet in order to align a new construction home with surrounding existing homes. This consideration shall be contingent upon the property being approved for rezoning to R-5.0 Single Family Zero Lot Line Patio Home Residential District at the Planning Commission meeting next month June 2022

#### CASE NO. 3

Application and appeal of Justin Roberts Homes, LLC from Section 25-10.5 (2) (f) for a side yard setback variance from a zero foot and ten feet to five feet and five feet in order to align a new construction home with surrounding existing homes. This consideration shall be contingent upon the property being approved for rezoning to R-5.0 Single Family Zero Lot Line Patio Home Residential District at the Planning Commission meeting next month June 2022