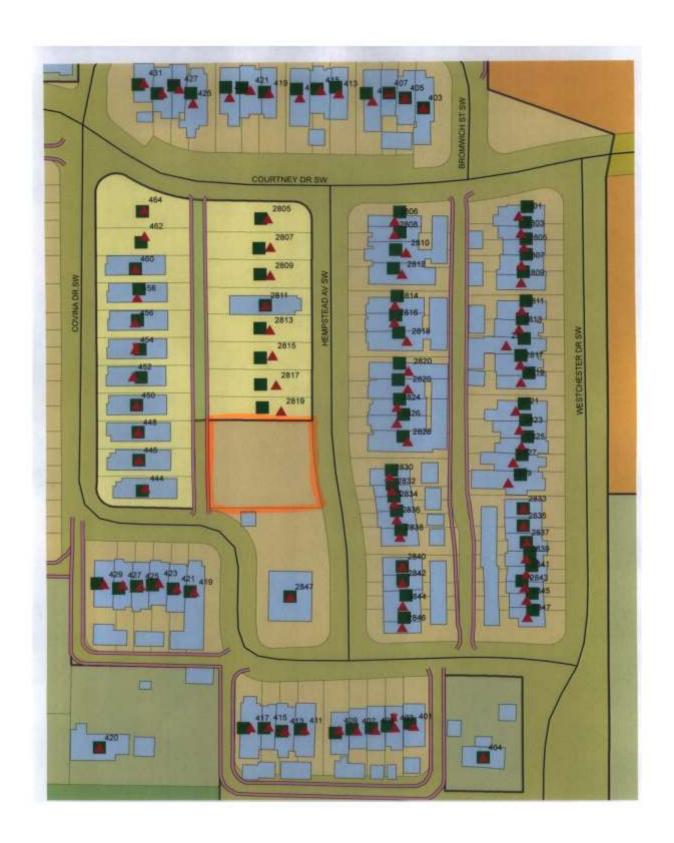

#### CASE NO. 1

Application and appeal of Justin Roberts Homes, LLC from Section 25-10.5 (2) (f) for a side yard setback variance from a zero foot and ten feet to five feet and five feet in order to align a new construction home with surrounding existing homes. This consideration shall be contingent upon the property being approved for rezoning to R-5.0 Single Family Zero Lot Line Patio Home Residential District at the Planning Commission meeting next month June 2022

#### CASE NO. 2

Application and appeal of Justin Roberts Homes, LLC from Section 25-10.5 (2) (f) for a side yard setback variance from a zero foot and ten feet to five feet and five feet in order to align a new construction home with surrounding existing homes. This consideration shall be contingent upon the property being approved for rezoning to R-5.0 Single Family Zero Lot Line Patio Home Residential District at the Planning Commission meeting next month June 2022

#### CASE NO. 3

Application and appeal of Justin Roberts Homes, LLC from Section 25-10.5 (2) (f) for a side yard setback variance from a zero foot and ten feet to five feet and five feet in order to align a new construction home with surrounding existing homes. This consideration shall be contingent upon the property being approved for rezoning to R-5.0 Single Family Zero Lot Line Patio Home Residential District at the Planning Commission meeting next month June 2022