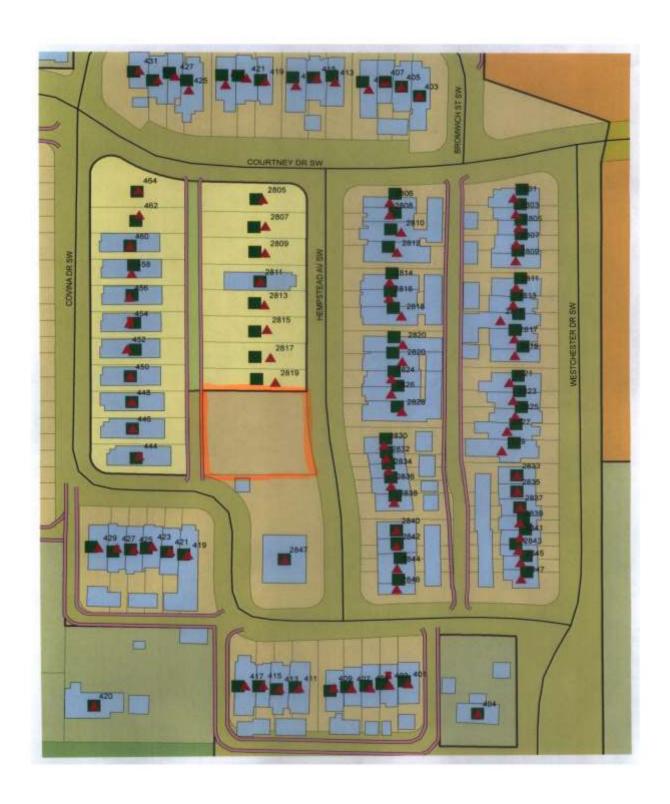

#### CASE NO. 1

Application and appeal of Justin Roberts Homes, LLC from Section 25-10.5 (2) (f) for a side yard setback variance from a zero foot and ten feet to five feet and five feet in order to align a new construction home with surrounding existing homes. This consideration shall be contingent upon the property being approved for rezoning to R-5.0 Single Family Zero Lot Line Patio Home Residential District at the Planning Commission meeting next month June 2022

#### CASE NO. 2

Application and appeal of Justin Roberts Homes, LLC from Section 25-10.5 (2) (f) for a side yard setback variance from a zero foot and ten feet to five feet and five feet in order to align a new construction home with surrounding existing homes. This consideration shall be contingent upon the property being approved for rezoning to R-5.0 Single Family Zero Lot Line Patio Home Residential District at the Planning Commission meeting next month June 2022

#### CASE NO. 3

Application and appeal of Justin Roberts Homes, LLC from Section 25-10.5 (2) (f) for a side yard setback variance from a zero foot and ten feet to five feet and five feet in order to align a new construction home with surrounding existing homes. This consideration shall be contingent upon the property being approved for rezoning to R-5.0 Single Family Zero Lot Line Patio Home Residential District at the Planning Commission meeting next month June 2022