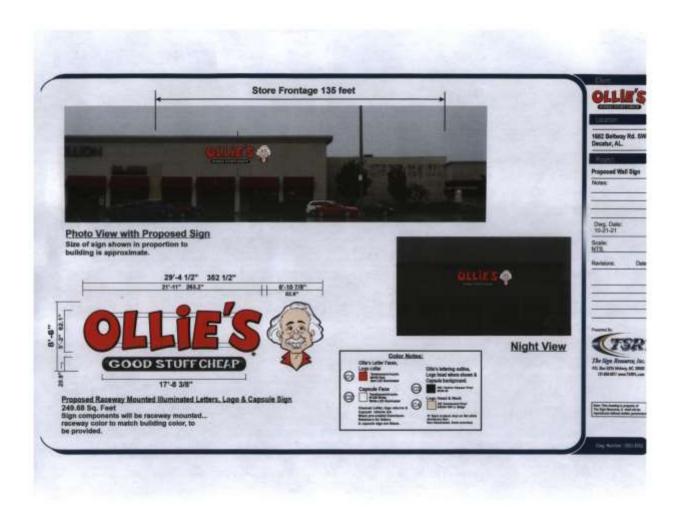

#### CASE NO. 4

Application and appeal of Bryce Cliché, Ollies Bargain Outlet, from Section 25-77 (e) (2) and defined in Article VI, as amended and adopted, of the Zoning Ordinance for a 80 square foot area variance in order to install a sign located at 1682 Beltline Rd SW, property is located in a M1-A Expressway Commercial District.