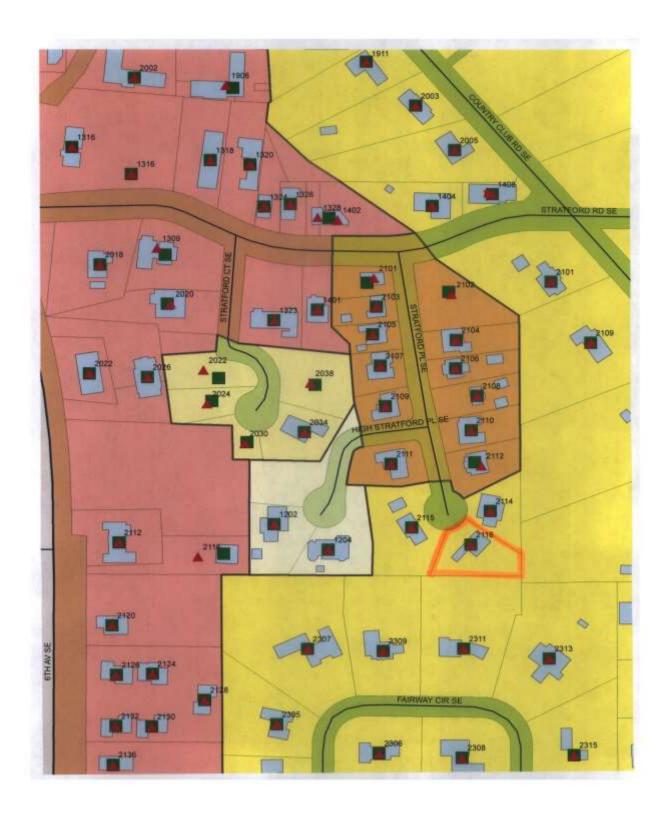

## CASE NO. 5

Application and appeal of Amber and Kevin Stuart for a 2 foot setback variance as allowed in Section 25-10.8 (2) (c) and defined in Article VI of the Zoning Ordinance in order to add a roof the existing front patio, located at 2116 Stratford Place SE, property is located in a R-1 Single Family Residential Zoning District.