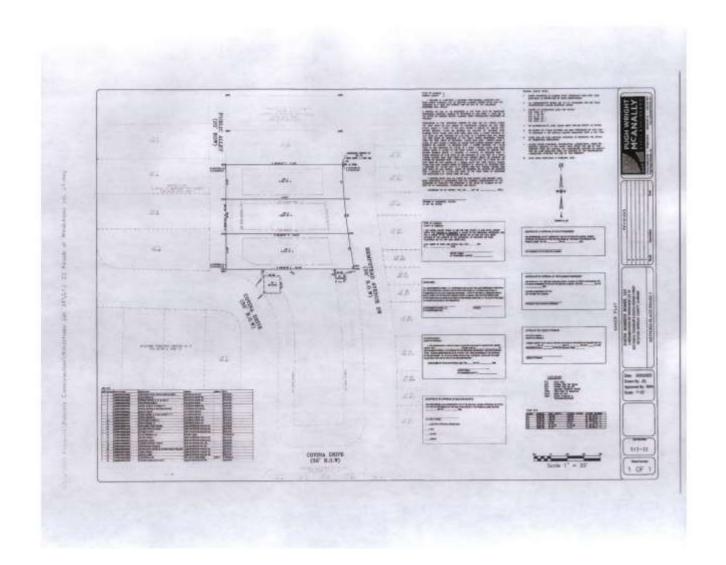

#### CASE NO. 1

Application and appeal of Justin Roberts Homes, LLC from Section 25-10.5 (2) (f) for a side yard setback variance from a zero foot and ten feet to five feet and five feet in order to align a new construction home with surrounding existing homes. This consideration shall be contingent upon the property being approved for rezoning to R-5.0 Single Family Zero Lot Line Patio Home Residential District at the Planning Commission meeting next month June 2022

#### CASE NO. 2

Application and appeal of Justin Roberts Homes, LLC from Section 25-10.5 (2) (f) for a side yard setback variance from a zero foot and ten feet to five feet and five feet in order to align a new construction home with surrounding existing homes. This consideration shall be contingent upon the property being approved for rezoning to R-5.0 Single Family Zero Lot Line Patio Home Residential District at the Planning Commission meeting next month June 2022

#### CASE NO. 3

Application and appeal of Justin Roberts Homes, LLC from Section 25-10.5 (2) (f) for a side yard setback variance from a zero foot and ten feet to five feet and five feet in order to align a new construction home with surrounding existing homes. This consideration shall be contingent upon the property being approved for rezoning to R-5.0 Single Family Zero Lot Line Patio Home Residential District at the Planning Commission meeting next month June 2022