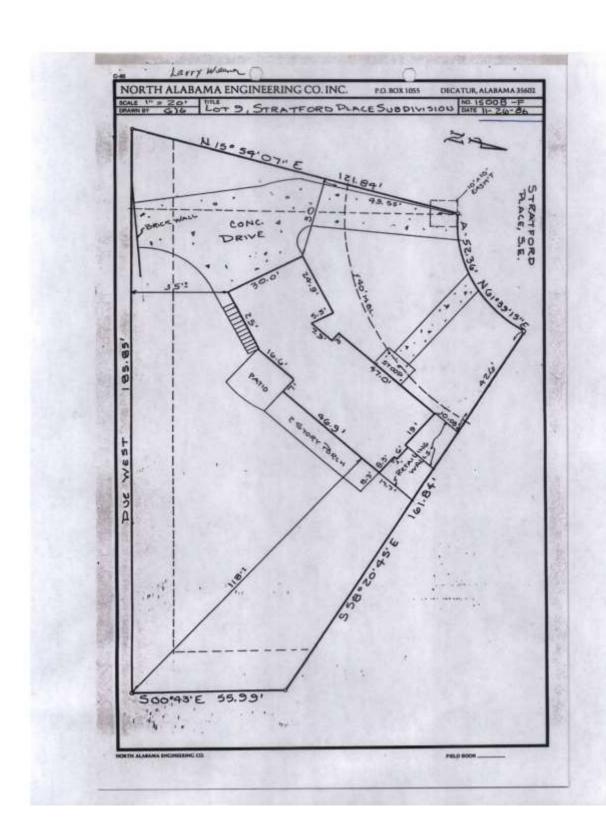

## CASE NO. 5

Application and appeal of Amber and Kevin Stuart for a 2 foot setback variance as allowed in Section 25-10.8 (2) (c) and defined in Article VI of the Zoning Ordinance in order to add a roof the existing front patio, located at 2116 Stratford Place SE, property is located in a R-1 Single Family Residential Zoning District.