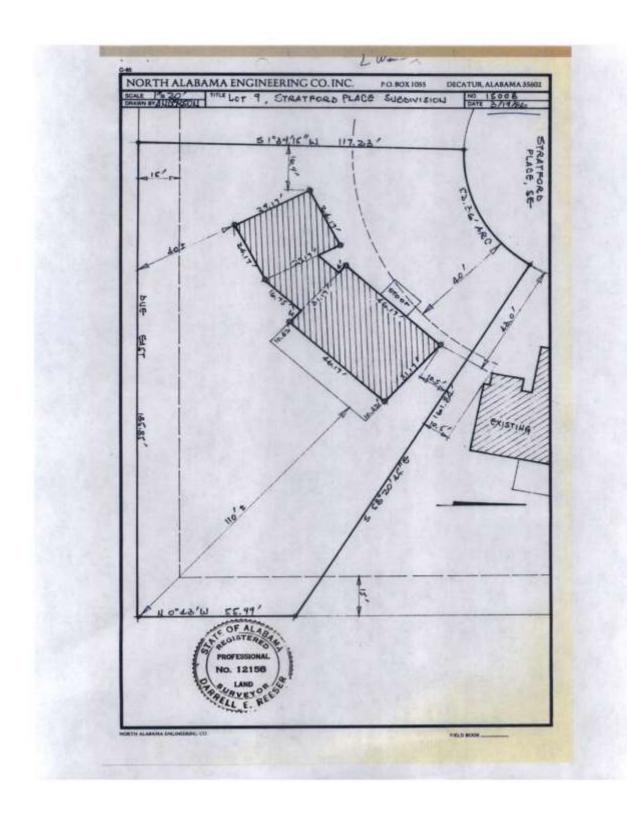

## CASE NO. 5

Application and appeal of Amber and Kevin Stuart for a 2 foot setback variance as allowed in Section 25-10.8 (2) (c) and defined in Article VI of the Zoning Ordinance in order to add a roof the existing front patio, located at 2116 Stratford Place SE, property is located in a R-1 Single Family Residential Zoning District.