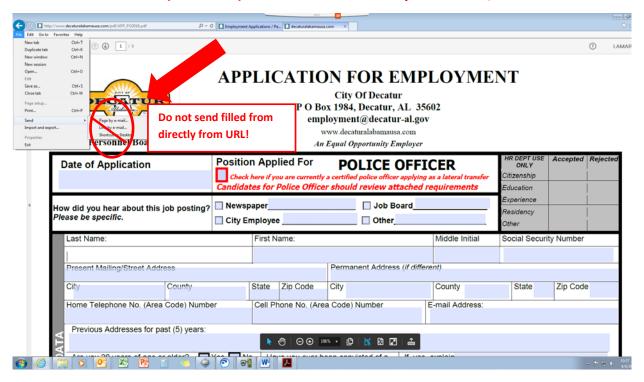

#### IMPORTANT INSTRUCTIONS ABOUT THIS FILLABLE FORM!

Please be advised that while the Application Form is in a fillable PDF format, it is NOT currently transmittable from the URL website. Sending a filled application form directly from the URL location (see below) will result in the delivery of a BLANK/EMPTY FORM!

#### PLEASE DOWNLOAD, PRINT, SIGN AND RETURN COMPLETED APPLICATION FORM TO

**Human Resources Department** 

Mail: P. O. Box 1984, Decatur, AL 35602

In person: City Hall Tower-2nd Floor, 402 Lee Street, NE, Decatur, AL 35602 Email: Downloaded, completed & signed form to employment@decatur-al.gov