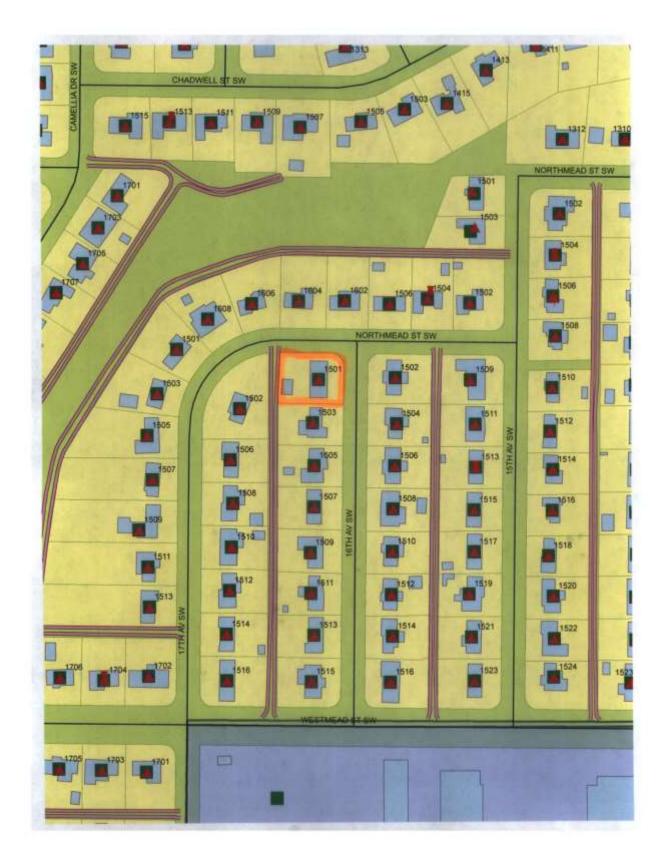

#### CASE NO. 2

Application and appeal of JaVonte Gardner for a determination as a use permitted on appeal as allowed in Section 25-10 and as defined in Article VI. As amended and adopted, of the Zoning Ordinance to operate an administrative office for a handyman business located at 1501 16<sup>th</sup> Av SW, property is located in a R-2 Single Family Zoning District.