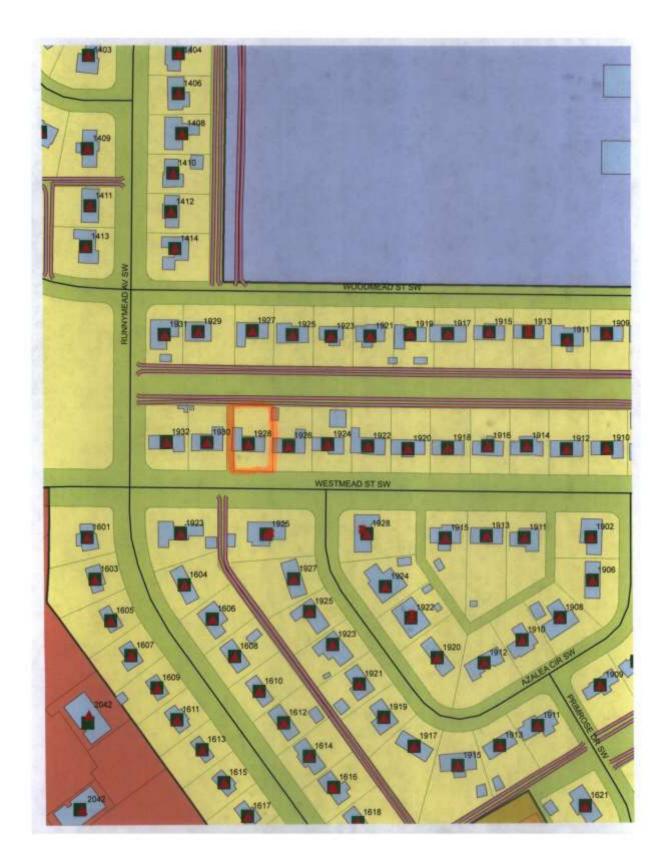

#### CASE NO. 8

Application and appeal of Ricky Wallace for a determination as a use permitted on appeal as allowed in Section 25-10 and as defined in Article VI. As amended and adopted, of the Zoning Ordinance to operate an administrative office for a DJ business located at 1928 Westmeade St SW, property is located in a R-2 Single Family Residential District.