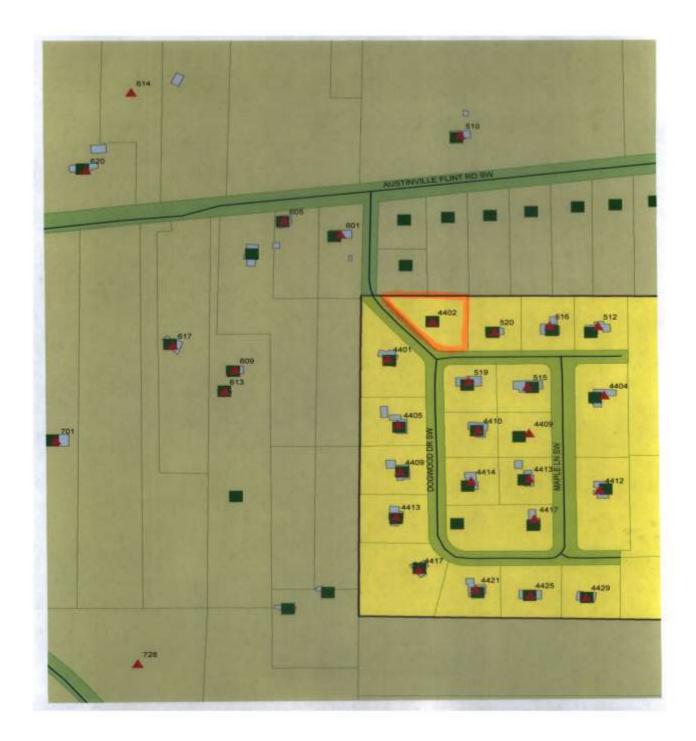

#### CASE NO. 9

Application and appeal of Misti D Smith for a determination as a use permitted on appeal as allowed in Section 25-10 and as defined in Article VI. As amended and adopted, of the Zoning Ordinance to operate a small home craft business located at 4402 Dogwood Dr. SW, property is located in a R-2 Single Family Residential District.