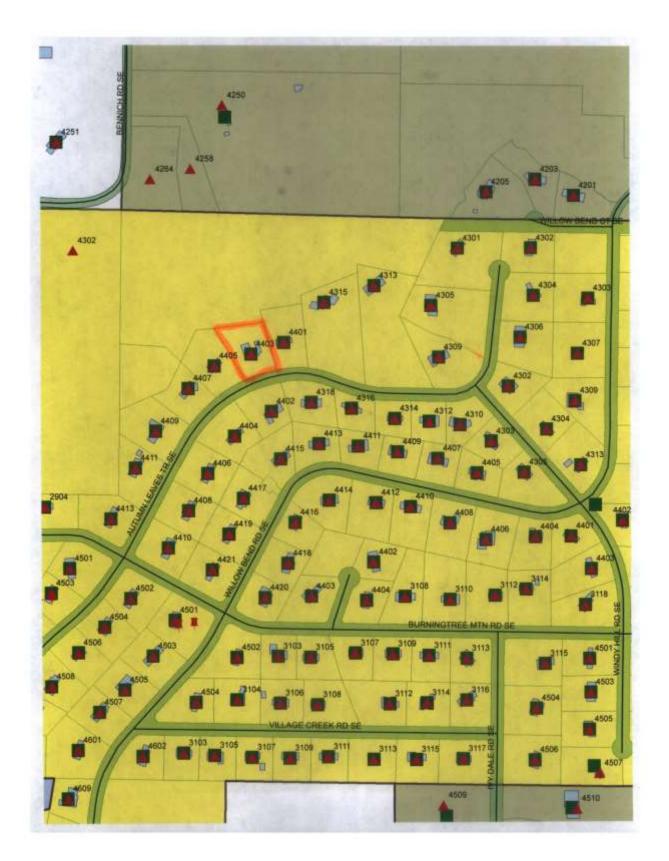

#### CASE NO. 11

Application and appeal of Katherine Wright for a determination as a use permitted on appeal as allowed in Section 25-10 and as defined in Article VI. As amended and adopted, of the Zoning Ordinance to operate an administrative office for a cleaning business located at 4403 Autumn Leaves Trail SE, property is located in a R-1 Single Family Residential District.