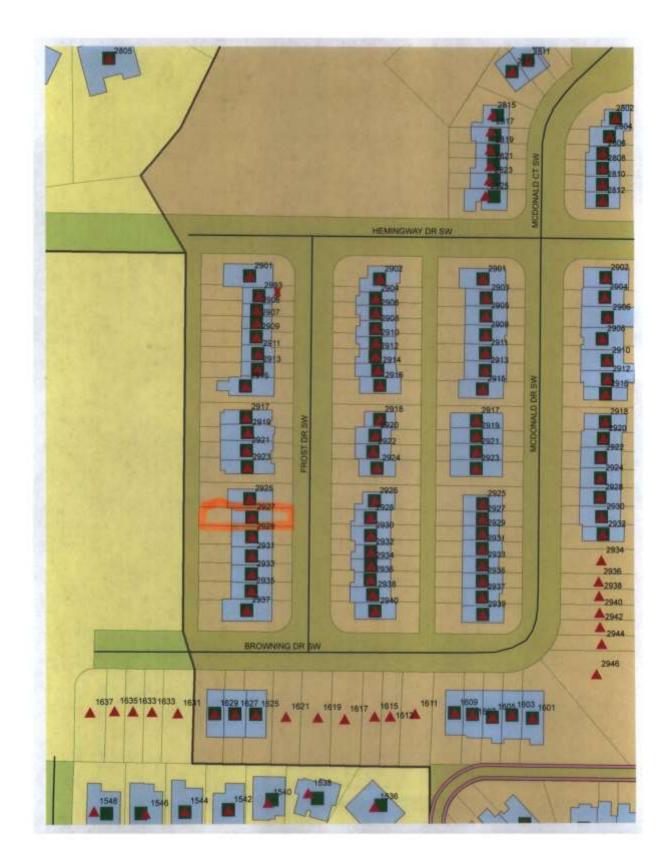

#### CASE NO. 5

Application and appeal of Levita Balentine for a determination as a use permitted on appeal as allowed in Section 25-10 and as defined in Article VI. As amended and adopted, of the Zoning Ordinance to operate an on-line business selling hair and beauty products located at 2927 Frost Dr. SW, property is located in a R-6 Single Family Semi-Attached Residential District.