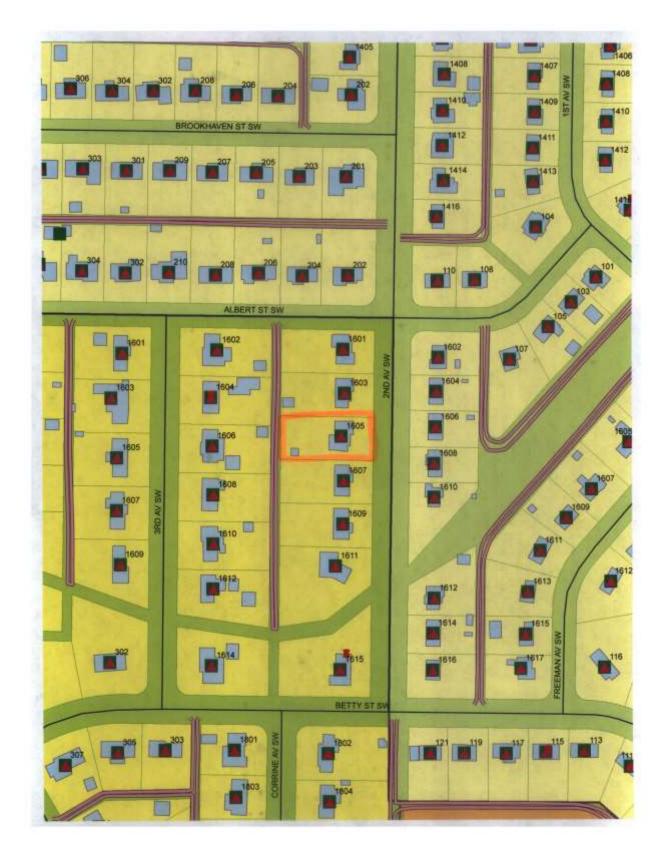

#### CASE NO. 1

Application and appeal of Timothy Troullier for a determination as a use permitted on appeal as allowed in Section 25-10 and as defined in Article VI. As amended and adopted, of the Zoning Ordinance to operate an administrative office for a handyman business located at 1605 2<sup>nd</sup> Av SW, property is located in a R-2 Single Family Zoning District.

CASE NO. 1 1605 2<sup>ND</sup> AV. SW