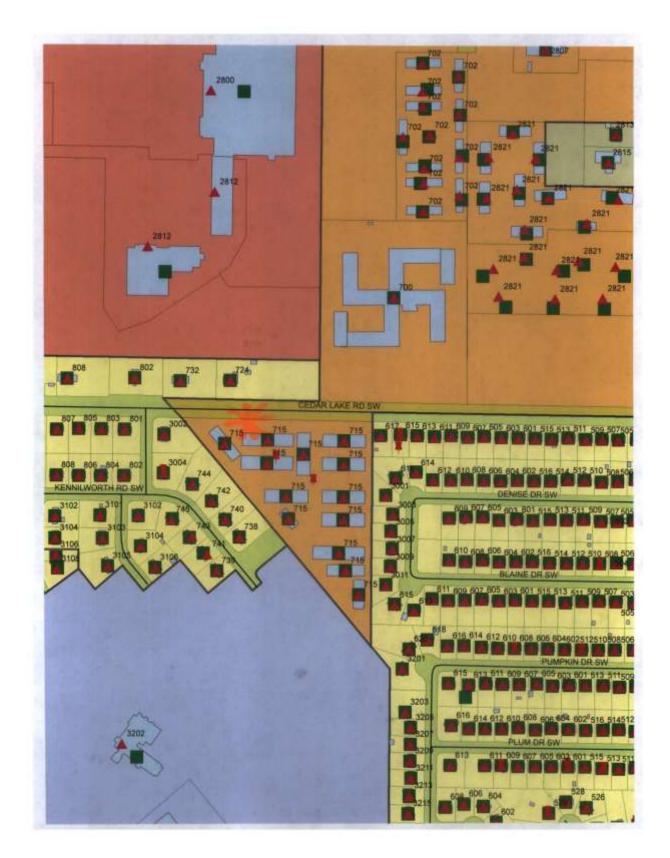

#### CASE NO. 4

Application and appeal of Kristi Lawson for a determination as a use permitted on appeal as allowed in Section 25-10 and as defined in Article VI. As amended and adopted, of the Zoning Ordinance to operate an on-line vinyl monogramming business located at 715 Cedar Lake Rd SW Apt 912, property is located in a R-4 Multi-Family Zoning District.