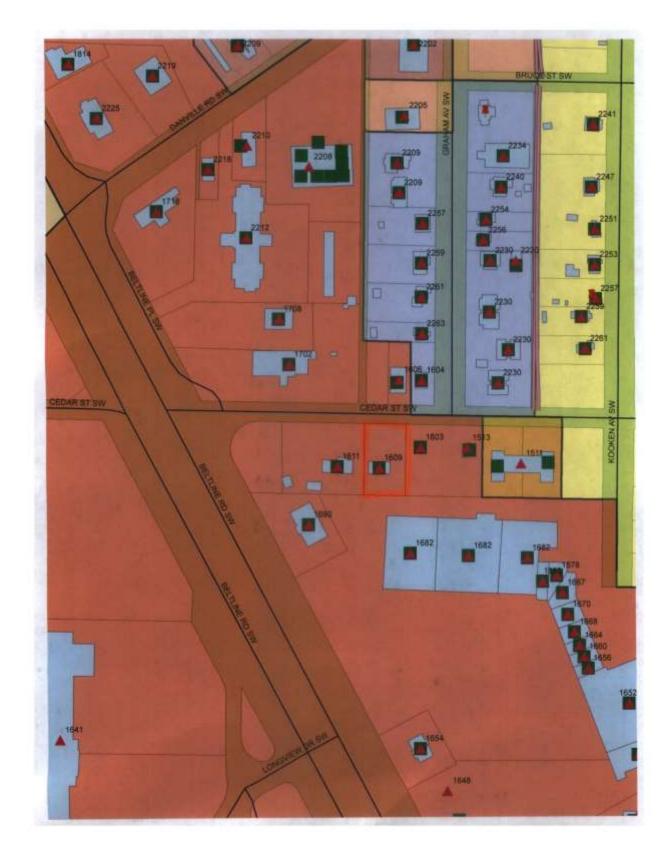

#### CASE NO. 13

Application and appeal of Joel and Laura McWhorter for a determination as a use permitted on appeal as allowed in Section 25-12 and defined in Article VI of the Zoning Ordinance, in order to occupy an existing house at 1609 Cedar St SW, located in a M-1A, Expressway Commercial Zoning District.