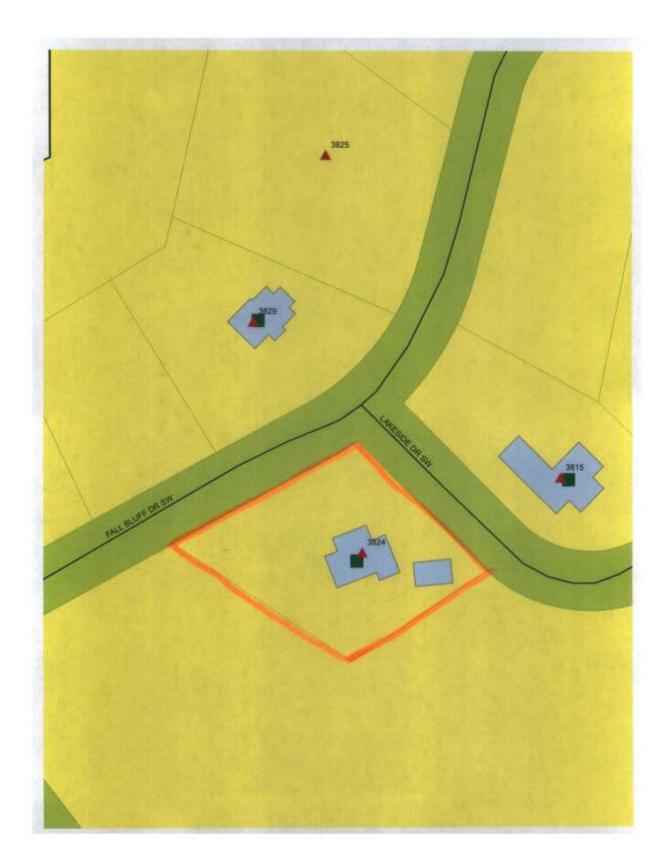

#### CASE NO. 6

Application and appeal of Stan Moore for a determination as a use permitted on appeal as allowed in Section 25-10 and as defined in Article VI. As amended and adopted, of the Zoning Ordinance to operate an on-line small woodworking business located at 3824 Lakeside Dr. SW, property is located in a R-2 Single Family Residential District.