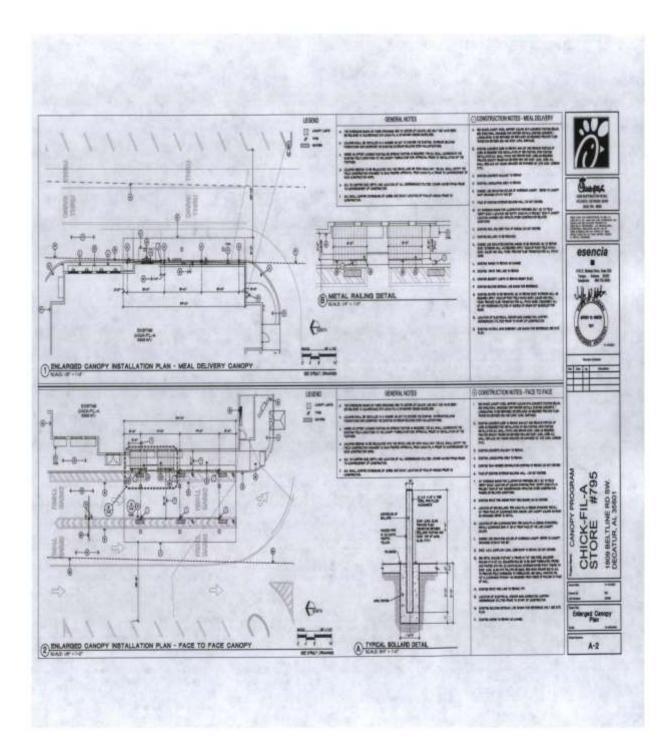

#### CASE NO. 7

Application and appeal Frank Gawdun, representing Chick-Fil- A, for an 8 foot 6 inch setback variance as allowed in Section 25-21.1 (2) and as defined in Article VI of the Zoning Ordinance in order to construct a covered canopy located at 1809 Beltline Rd. SW, property is located in a B-4 Regional Shopping Business District.