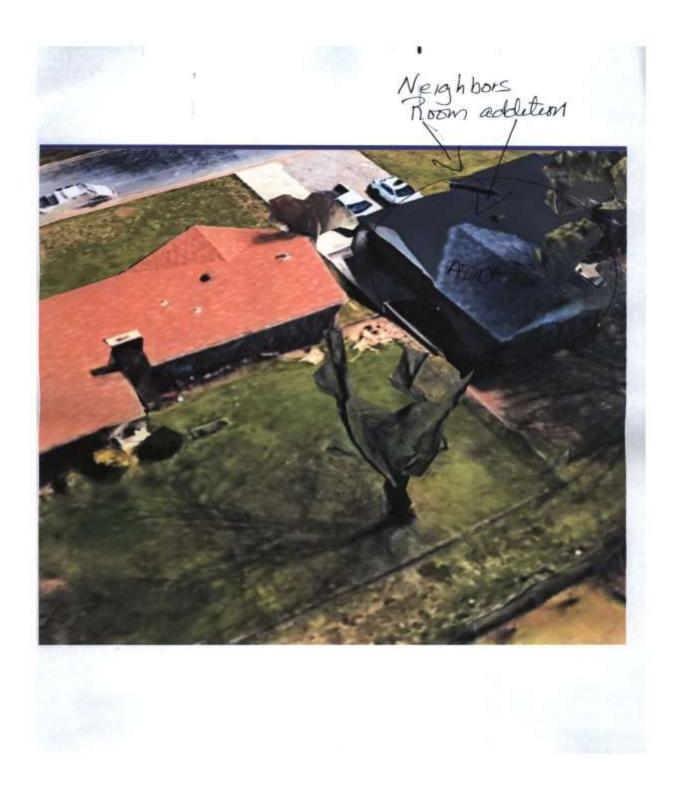

#### CASE NO. 10

Application and appeal of James and Susan Prince for a 22 foot rear yard setback variance as allowed in Section 25-10.9 (2) (d) and defined in Article VI of the Zoning Ordinance in order to add an addition onto the back of the existing house located at 1209 Count Mallard Dr. SE property is located in a R-2 Single Family Residential Zoning District.