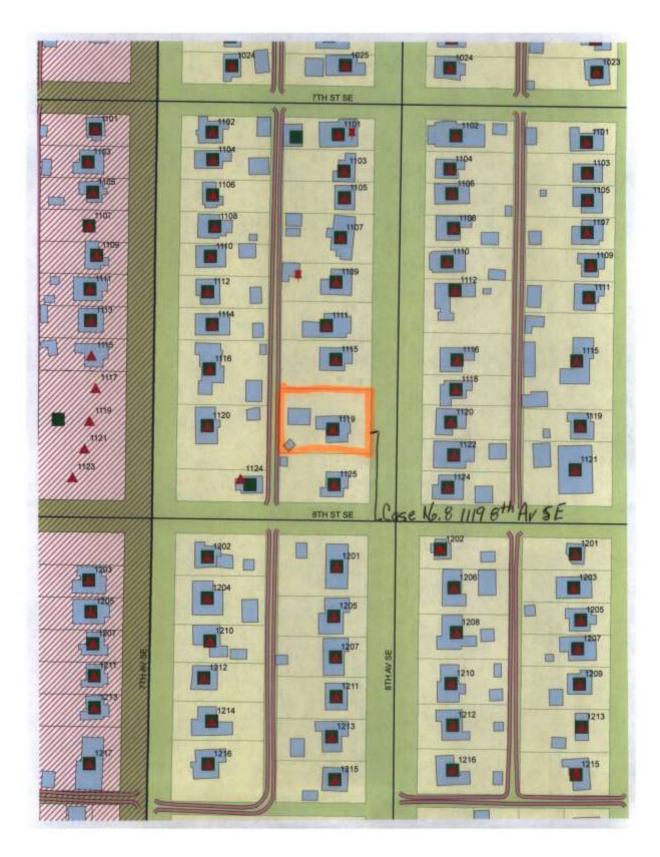

#### CASE NO. 8

Application and appeal of Michael Petty for a 22.87 rear yard setback variance as allowed in Section 25-10.10 (2)(d) and defined in Article VI of the Zoning Ordinance in order to add 15 feet of covered outdoor space from detached garage to house at 1119 8<sup>th</sup> Av SE, property is located in a R-3 Single Family Residential Zoning District.