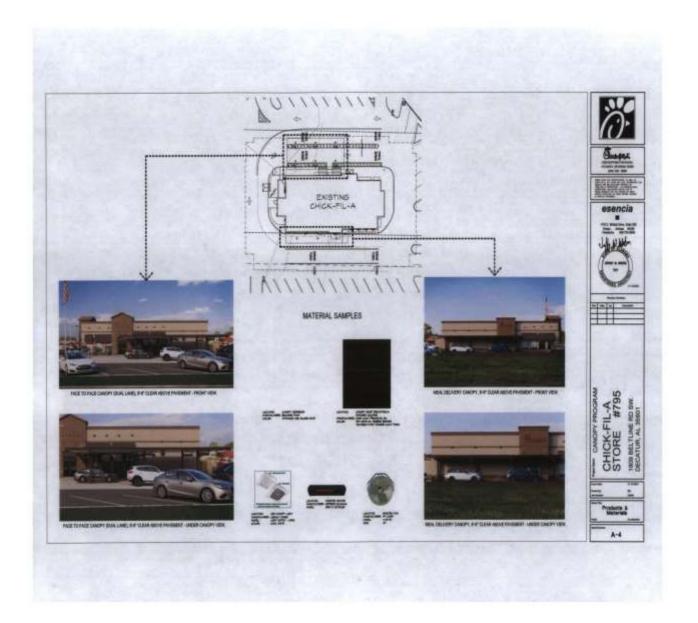

#### CASE NO. 7

Application and appeal Frank Gawdun, representing Chick-Fil- A, for an 8 foot 6 inch setback variance as allowed in Section 25-21.1 (2) and as defined in Article VI of the Zoning Ordinance in order to construct a covered canopy located at 1809 Beltline Rd. SW, property is located in a B-4 Regional Shopping Business District.