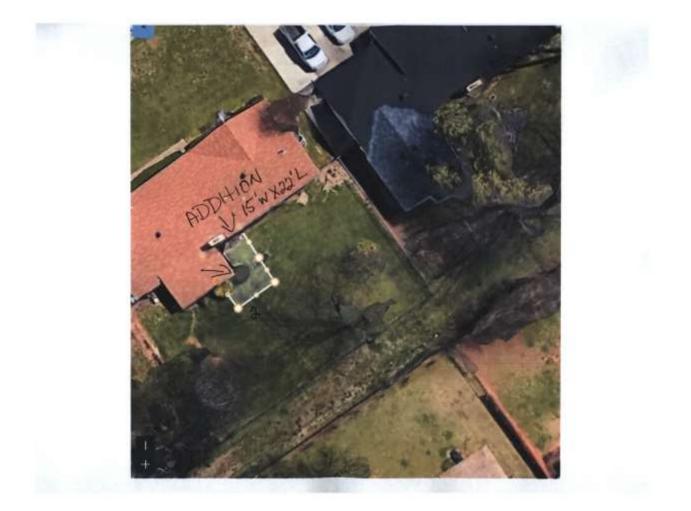

#### CASE NO. 10

Application and appeal of James and Susan Prince for a 22 foot rear yard setback variance as allowed in Section 25-10.9 (2) (d) and defined in Article VI of the Zoning Ordinance in order to add an addition onto the back of the existing house located at 1209 Count Mallard Dr. SE property is located in a R-2 Single Family Residential Zoning District.