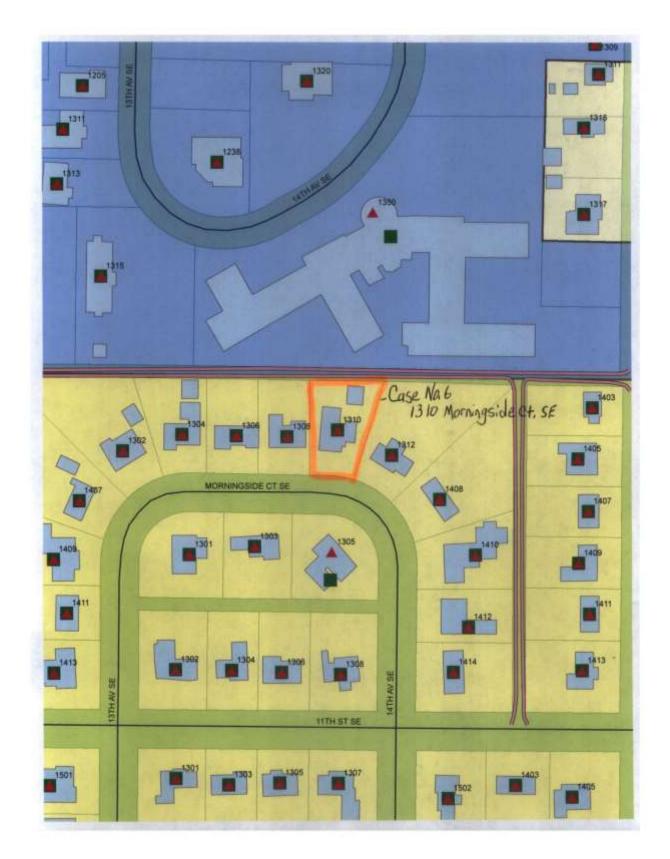

#### CASE NO. 6

Application and appeal of Michael Sprague for a determination as a use permitted on appeal as allowed in Section 25-10 and as defined in Article VI. As amended and adopted, of the Zoning Ordinance to operate an administrative office for a mobile locksmith and roadside service business located at 1310 Morningside Ct. SE, property is located in a R-2 Single Family Residential District.