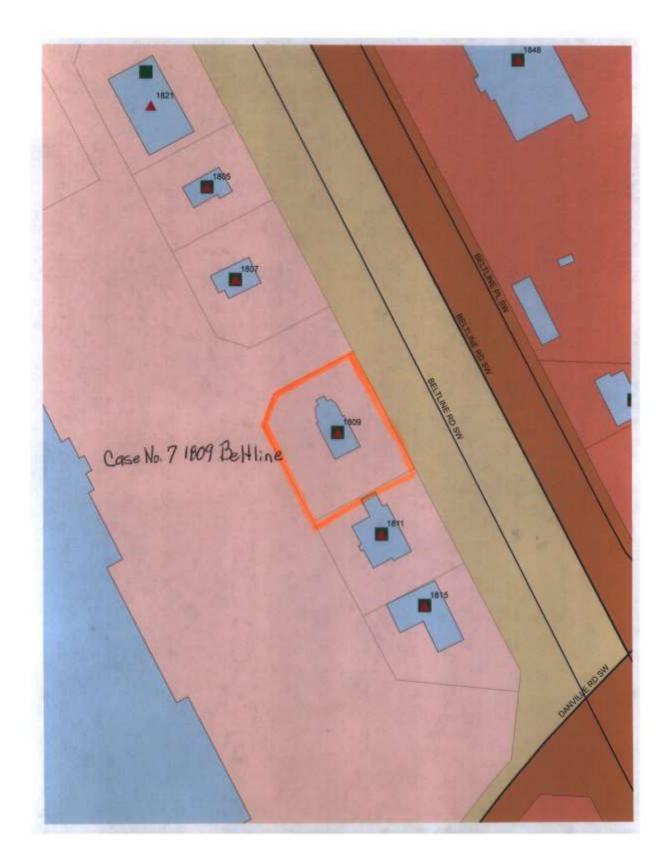

#### CASE NO. 7

Application and appeal Frank Gawdun, representing Chick-Fil- A, for an 8 foot 6 inch setback variance as allowed in Section 25-21.1 (2) and as defined in Article VI of the Zoning Ordinance in order to construct a covered canopy located at 1809 Beltline Rd. SW, property is located in a B-4 Regional Shopping Business District.