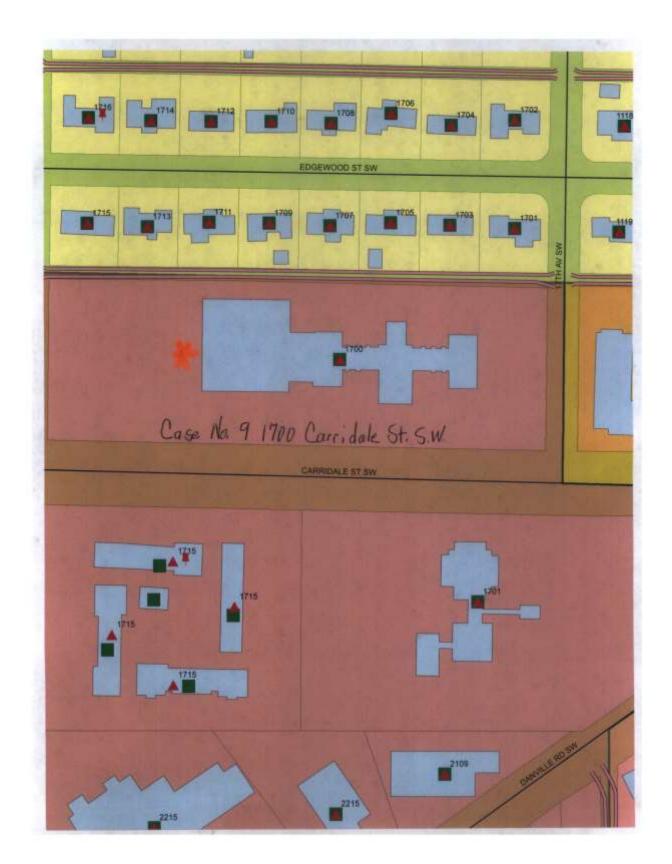

#### CASE NO. 9

Application and appeal of Saint Paul's Lutheran Church for a 22-foot setback variance as allowed in Section 25-78 (d) and defined in Article VI of the Zoning Ordinance in order to install a new monument type sign located at 1700 Carridale St. SW, property is located in a B-1 Local Shopping Business District.