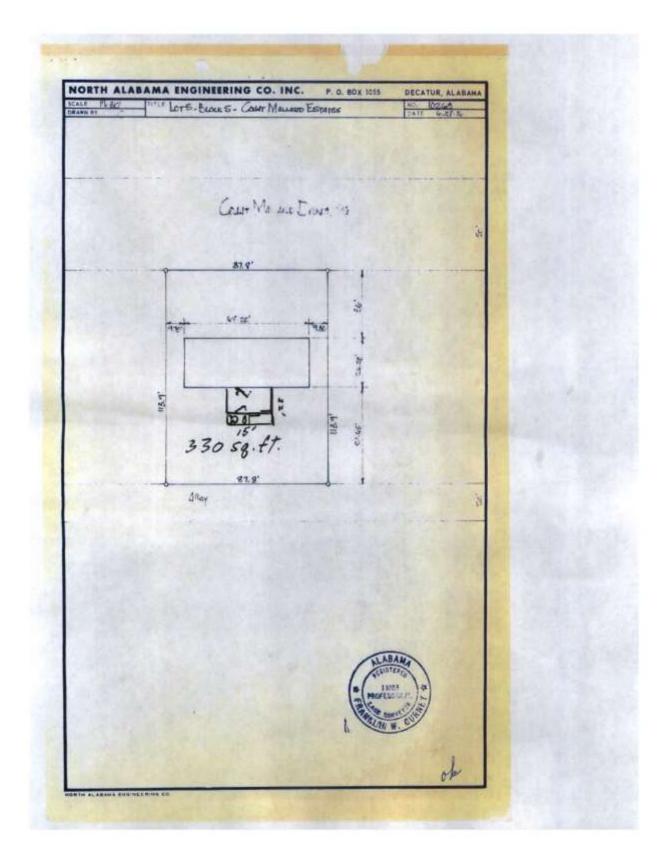

#### CASE NO. 10

Application and appeal of James and Susan Prince for a 22 foot rear yard setback variance as allowed in Section 25-10.9 (2) (d) and defined in Article VI of the Zoning Ordinance in order to add an addition onto the back of the existing house located at 1209 Count Mallard Dr. SE property is located in a R-2 Single Family Residential Zoning District.