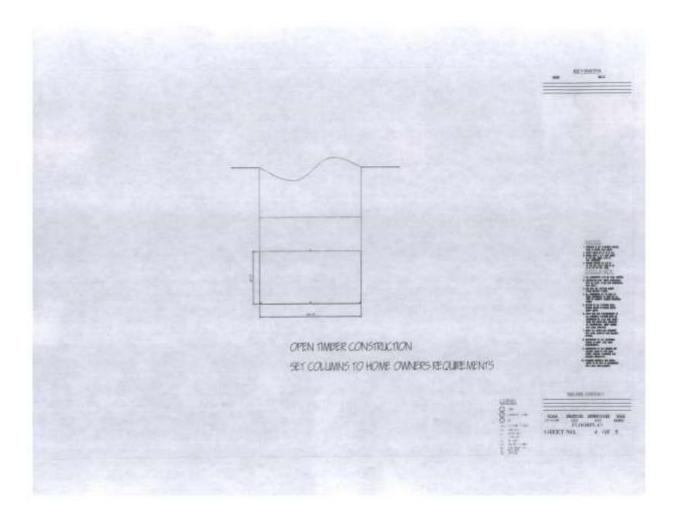

#### CASE NO. 8

Application and appeal of Michael Petty for a 22.87 rear yard setback variance as allowed in Section 25-10.10 (2)(d) and defined in Article VI of the Zoning Ordinance in order to add 15 feet of covered outdoor space from detached garage to house at 1119 8<sup>th</sup> Av SE, property is located in a R-3 Single Family Residential Zoning District.