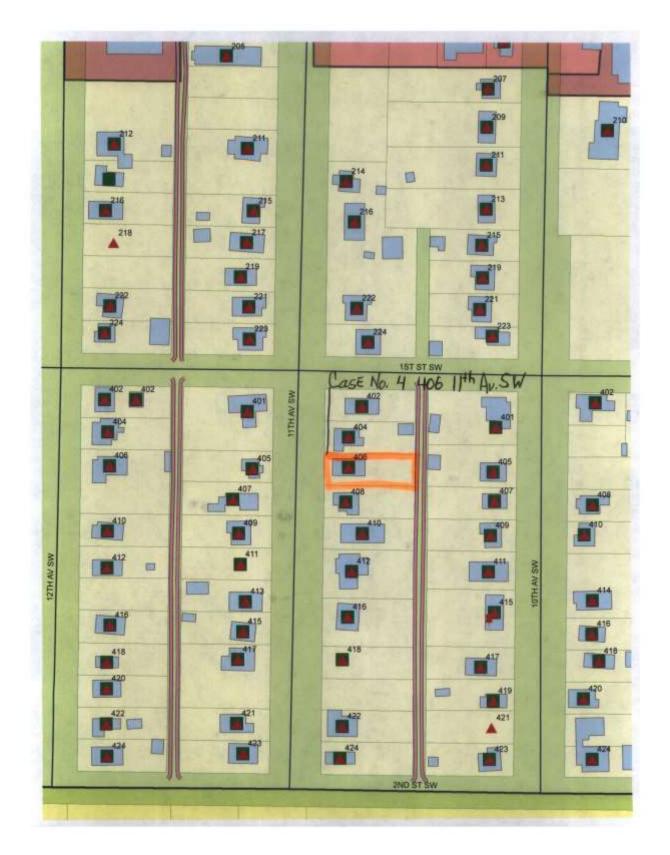

#### CASE NO. 4

Application and appeal of Brandon Garrett for a determination as a use permitted on appeal as allowed in Section 25-10 and as defined in Article VI. As amended and adopted, of the Zoning Ordinance to operate an a dog breeding business for tea cup yorkies located at 406 11<sup>th</sup> Av SW, property is located in a R-3 Single Family Residential Zoning District.