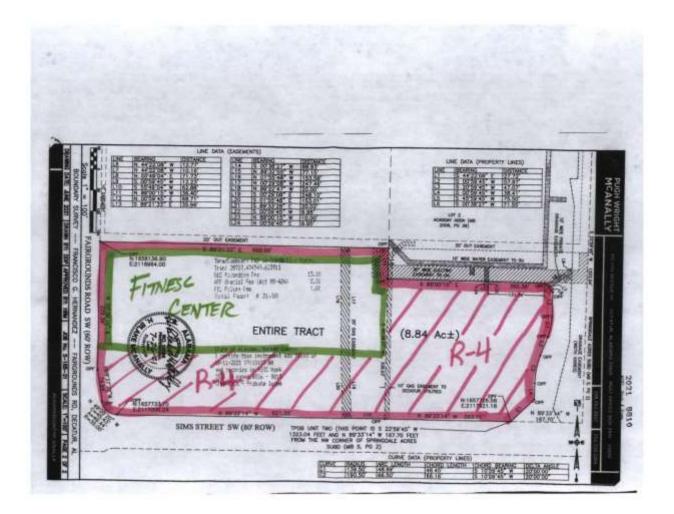

#### CASE NO. 11

Application and appeal of Francisco Hernandez for a use permitted on appeal from Section 25-12 and defined in Article VI, as amended and adopted, of the Zoning Ordinance in order to develop R-4 Multi-Family Residential Zoning District uses on the lot located at 928 Sims St. SW, property is located in a M-1A Expressway Commercial District.