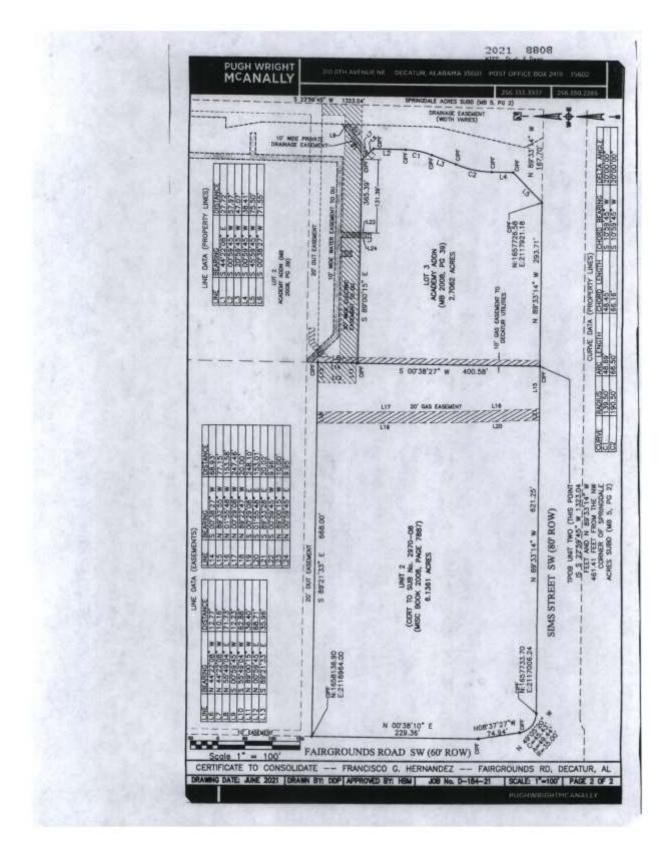

#### CASE NO. 11

Application and appeal of Francisco Hernandez for a use permitted on appeal from Section 25-12 and defined in Article VI, as amended and adopted, of the Zoning Ordinance in order to develop R-4 Multi-Family Residential Zoning District uses on the lot located at 928 Sims St. SW, property is located in a M-1A Expressway Commercial District.