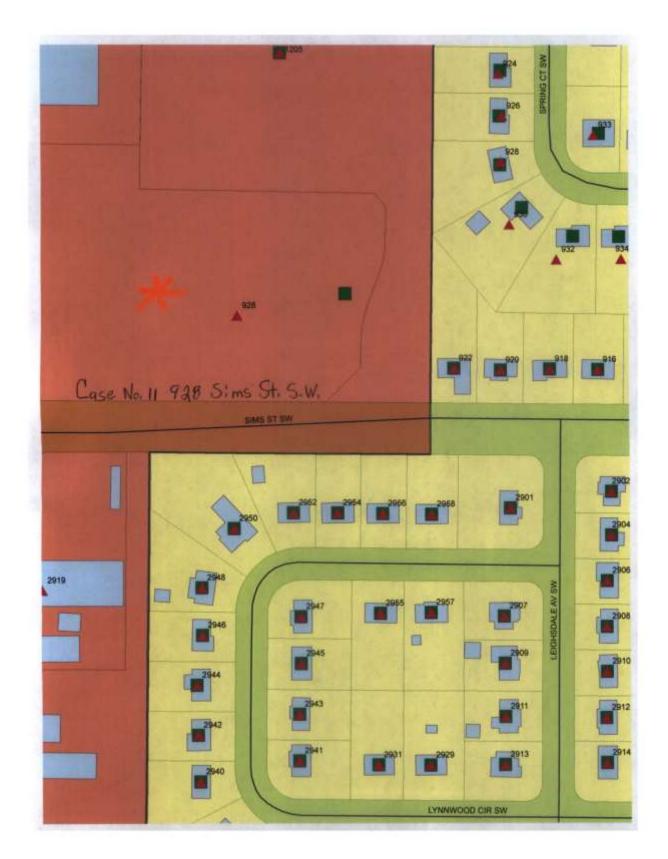

#### CASE NO. 11

Application and appeal of Francisco Hernandez for a use permitted on appeal from Section 25-12 and defined in Article VI, as amended and adopted, of the Zoning Ordinance in order to develop R-4 Multi-Family Residential Zoning District uses on the lot located at 928 Sims St. SW, property is located in a M-1A Expressway Commercial District.