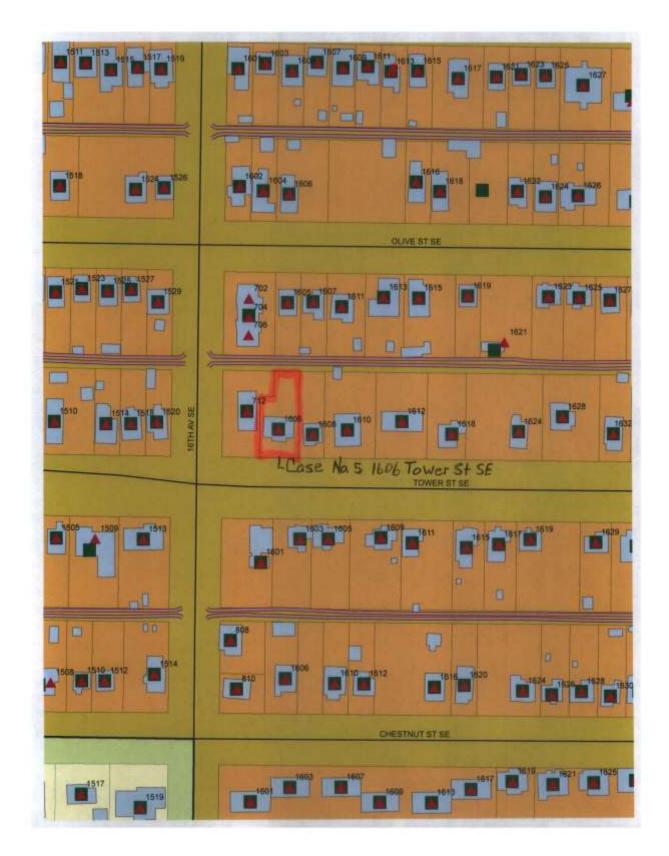

## CASE NO. 5

Application and appeal of Deneasia Caudle for a determination as a use permitted on appeal as allowed in Section 25-10 and as defined in Article VI. As amended and adopted, of the Zoning Ordinance to operate an on-line herbal supplement business locacted at 1606 Tower St SE, property is located in a R-4 Multi-family Residential District.