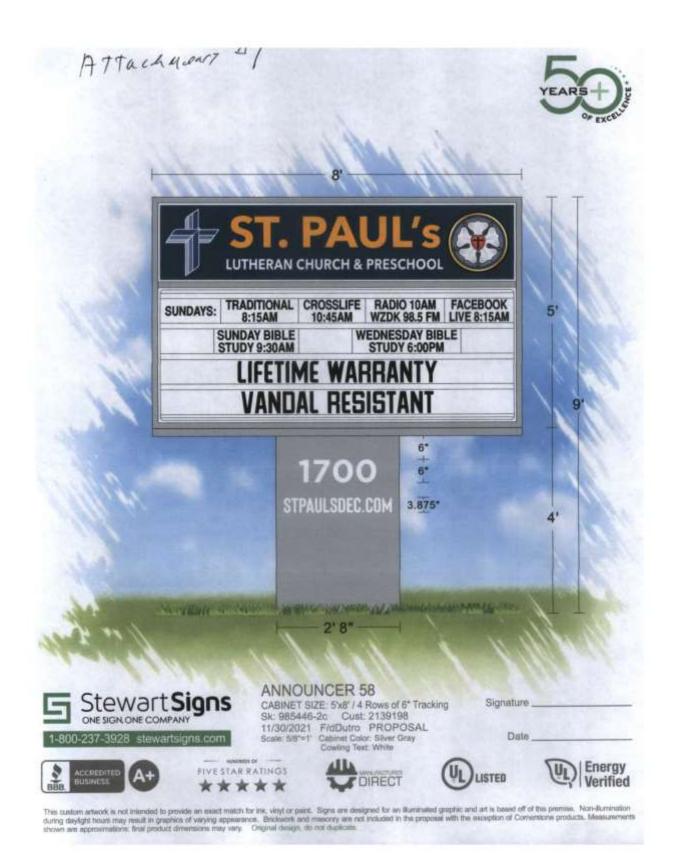

#### CASE NO. 9

Application and appeal of Saint Paul's Lutheran Church for a 22-foot setback variance as allowed in Section 25-78 (d) and defined in Article VI of the Zoning Ordinance in order to install a new monument type sign located at 1700 Carridale St. SW, property is located in a B-1 Local Shopping Business District.