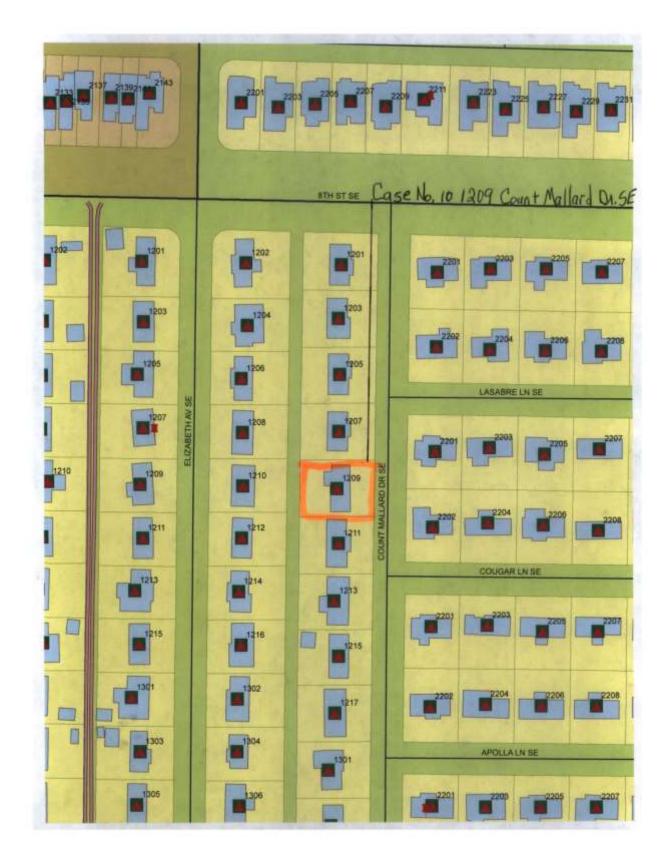

#### CASE NO. 10

Application and appeal of James and Susan Prince for a 22 foot rear yard setback variance as allowed in Section 25-10.9 (2) (d) and defined in Article VI of the Zoning Ordinance in order to add an addition onto the back of the existing house located at 1209 Count Mallard Dr. SE property is located in a R-2 Single Family Residential Zoning District.