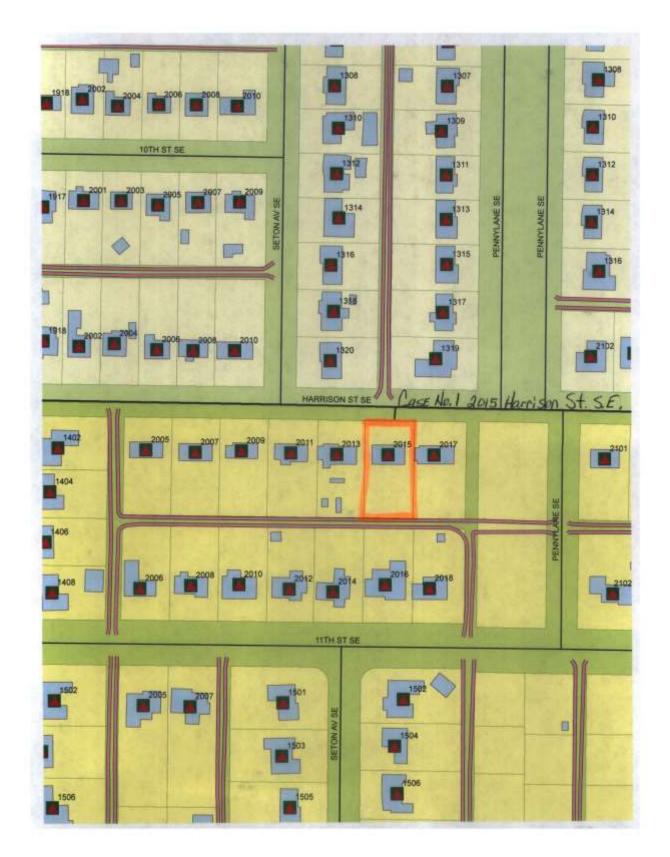

# CASE NO. 1

Application and appeal of Sherry Painter for a determination as a use permitted on appeal as allowed in Section 25-10 and as defined in Article VI. As amended and adopted, of the Zoning Ordinance to operate an administrative office for a cleaning service located at 2015 Harrison St SE, property is located in a R-2 Single Family Zoning District.

CASE NO. 1 2015 HARRISON ST SE