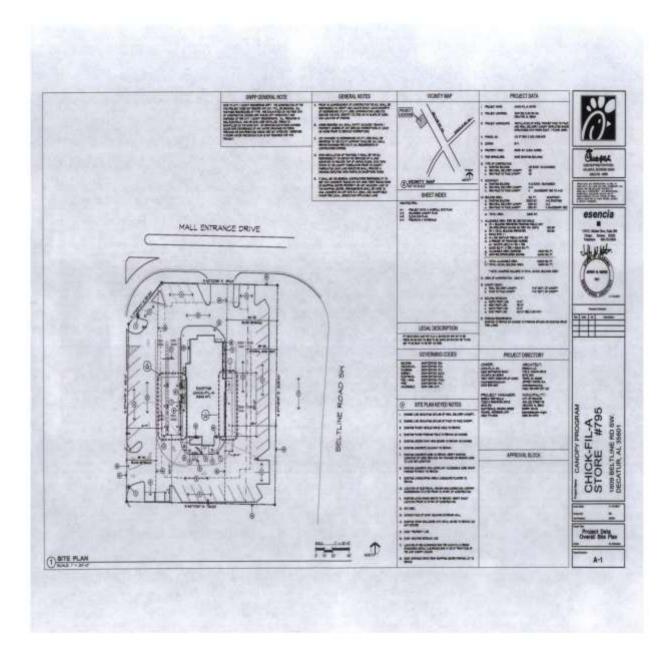

#### CASE NO. 7

Application and appeal Frank Gawdun, representing Chick-Fil- A, for an 8 foot 6 inch setback variance as allowed in Section 25-21.1 (2) and as defined in Article VI of the Zoning Ordinance in order to construct a covered canopy located at 1809 Beltline Rd. SW, property is located in a B-4 Regional Shopping Business District.