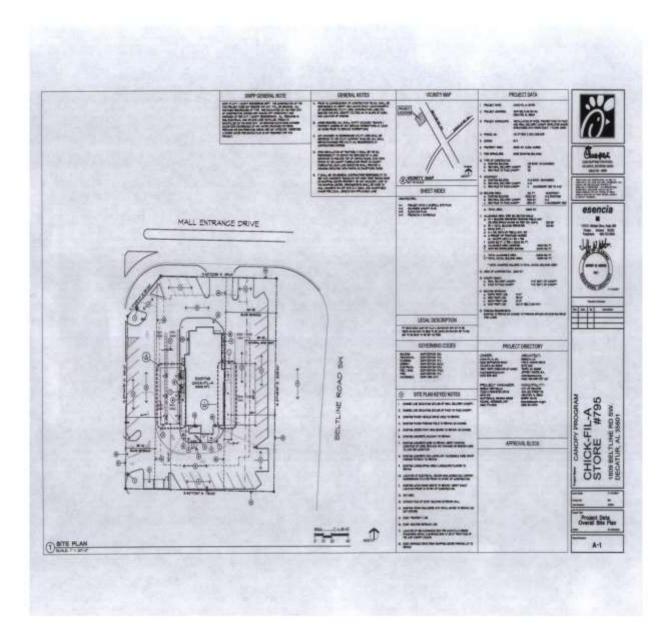

#### CASE NO. 7

Application and appeal Frank Gawdun, representing Chick-Fil- A, for an 8 foot 6 inch setback variance as allowed in Section 25-21.1 (2) and as defined in Article VI of the Zoning Ordinance in order to construct a covered canopy located at 1809 Beltline Rd. SW, property is located in a B-4 Regional Shopping Business District.