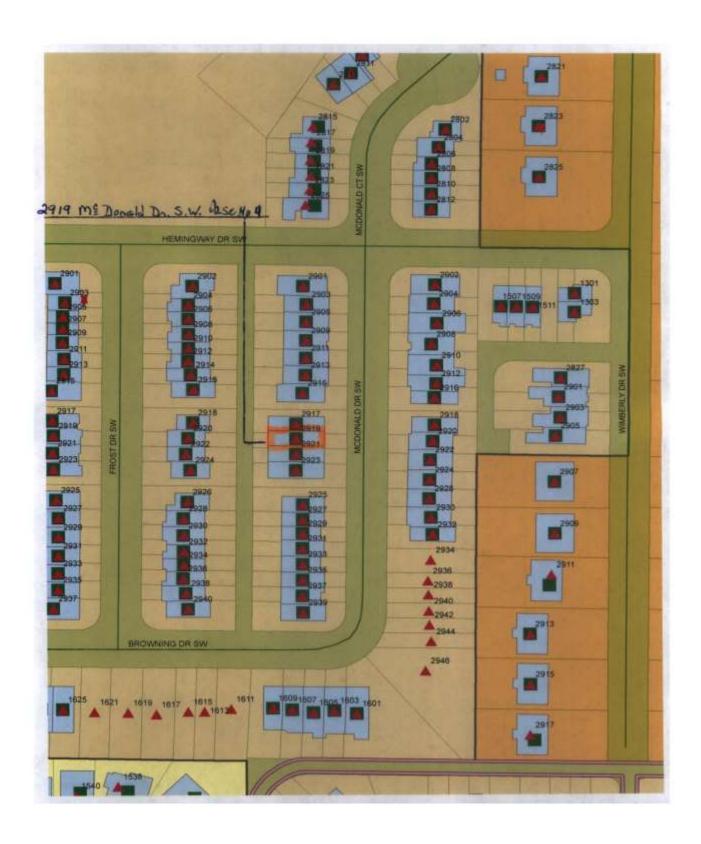

#### CASE NO. 4

Application and appeal of Ashley Scruggs for a determination as a use permitted on appeal as allowed in Section 25-10 and as defined in Article VI. As amended and adopted, of the Zoning Ordinance to operate a tutoring business located at 2919 McDonald Dr. SW, property is located in a R-6 Single-Family Semi-Attached Residential District.