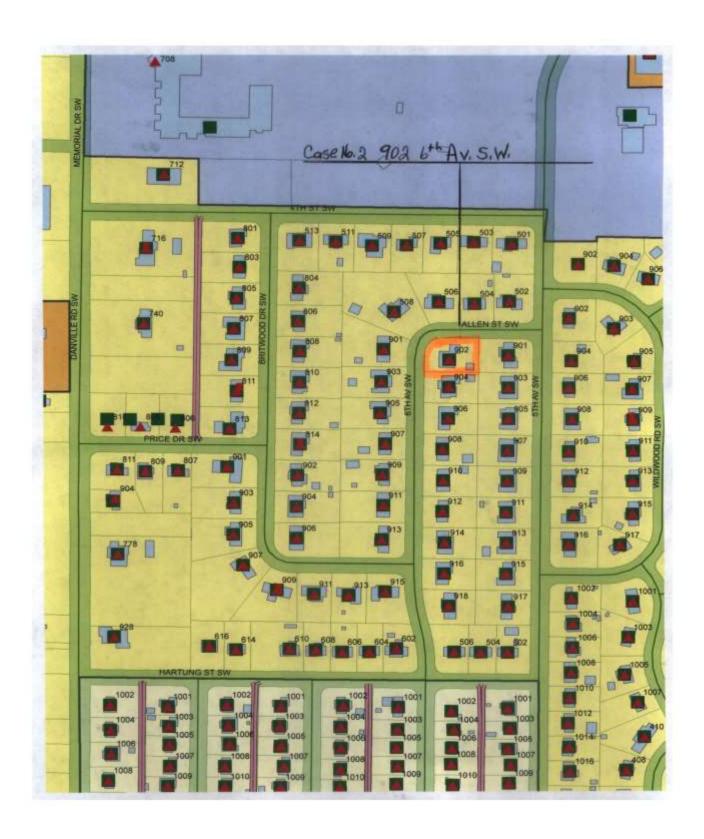

#### CASE NO. 2

Application and appeal of Jasmine Burnett for a determination as a use permitted on appeal as allowed in Section 25-10 and as defined in Article VI. As amended and adopted, of the Zoning Ordinance to operate an administrative office for a mobile spa bus located at 902 6<sup>th</sup> Av SW, property is located in a R-2 Single-Family Residential District.