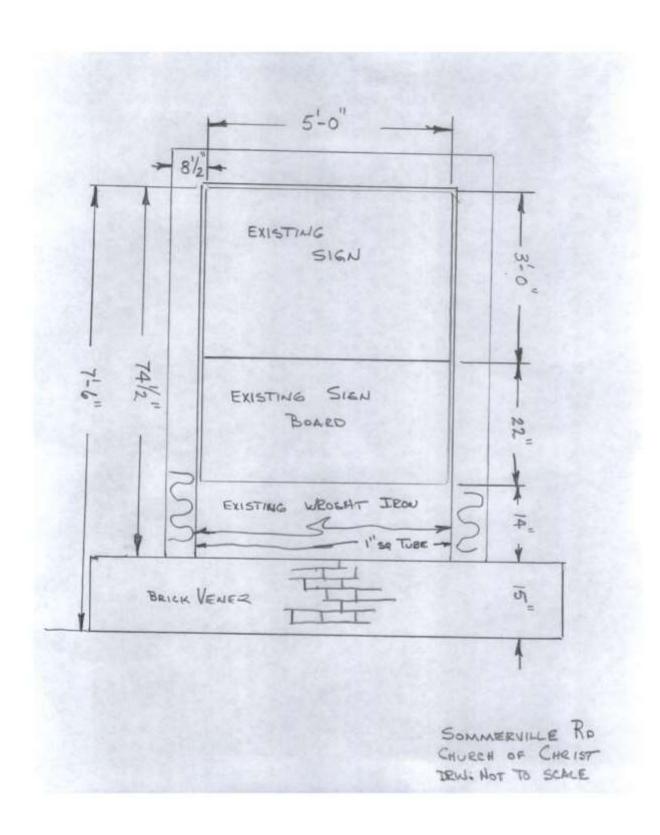

#### CASE NO. 12

Application and appeal of Tim Taylor from Section 25-80 in order to replace a static sign board with a non-conforming LED sign board same size or smaller than existing sign located at 1415 Sommerville Rd. SE, property is located in a R-3 Single Family Residential District.