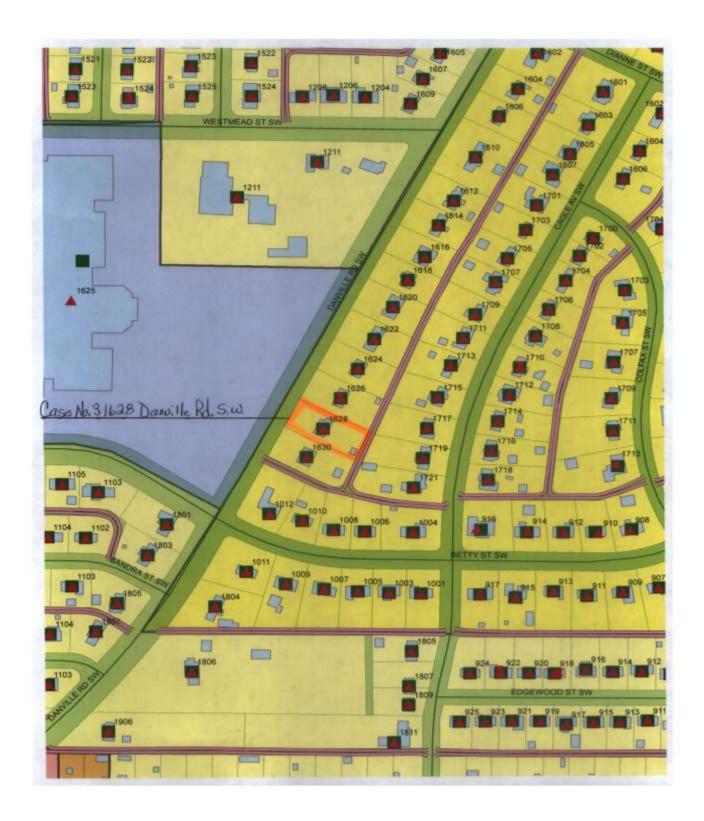

#### CASE NO. 3

Application and appeal of Gregorio T. Lopez for a determination as a use permitted on appeal as allowed in Section 25-10 and as defined in Article VI. As amended and adopted, of the Zoning Ordinance to operate an administrative office for a lawn care business located at 1628 Danville Rd. SW, property is located in a R-1 Single-Family Residential District.