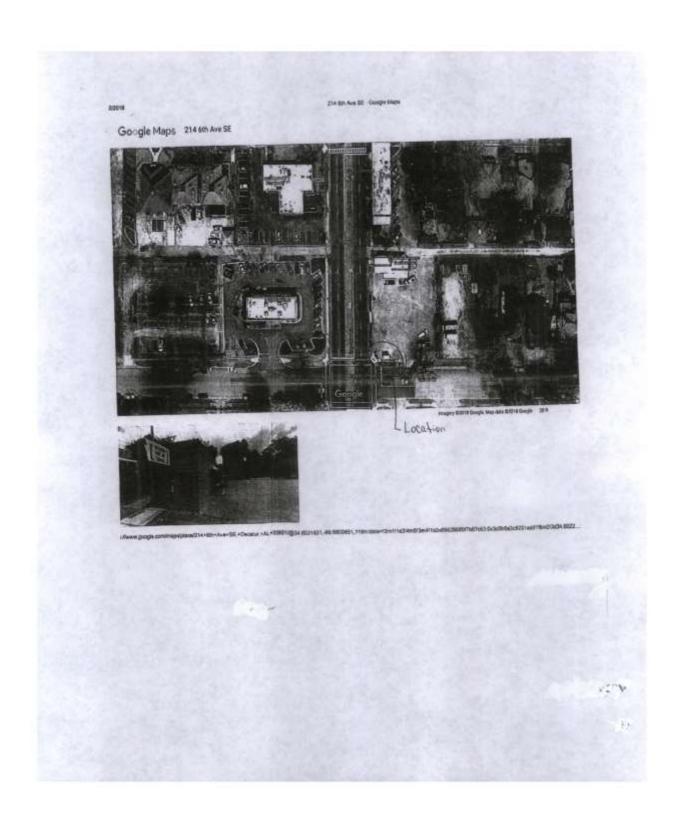

Application and appeal of Jackie Letson for a use permitted on appeal from Section 25-110 (a) in order to have a temporary business to sell produce at 214 6<sup>th</sup> Avenue SE, property is located in a B-2 General Business District.