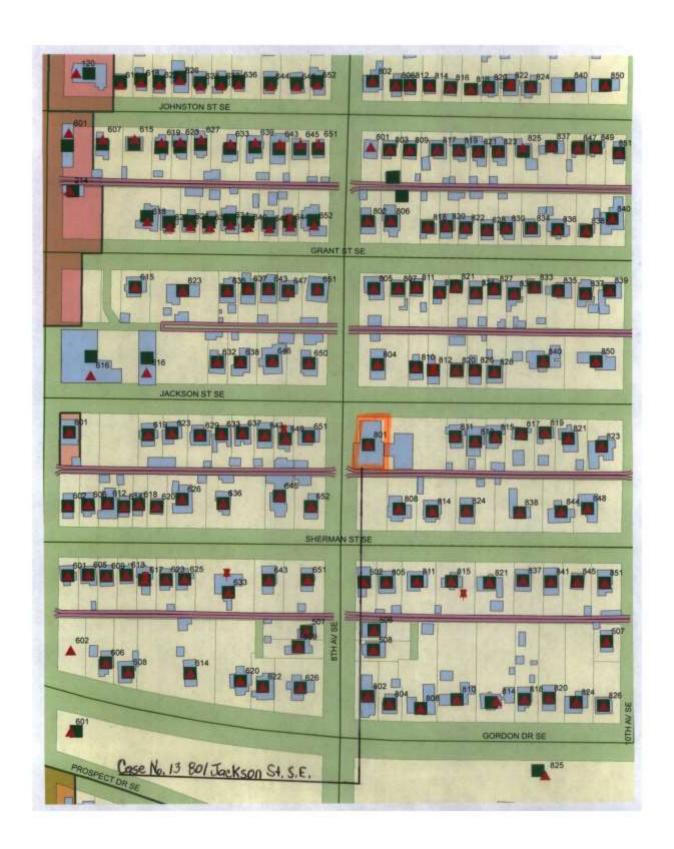

#### CASE NO. 13

Application and appeal of an administrative decision from Section 25-10 in order to occupy space in a residential zone in order to operate a child mentoring organization inside the Westminster Presbyterian Church located at 801 Jackson St SE, property is located in a R-3H a Residential Historical Single Family District.