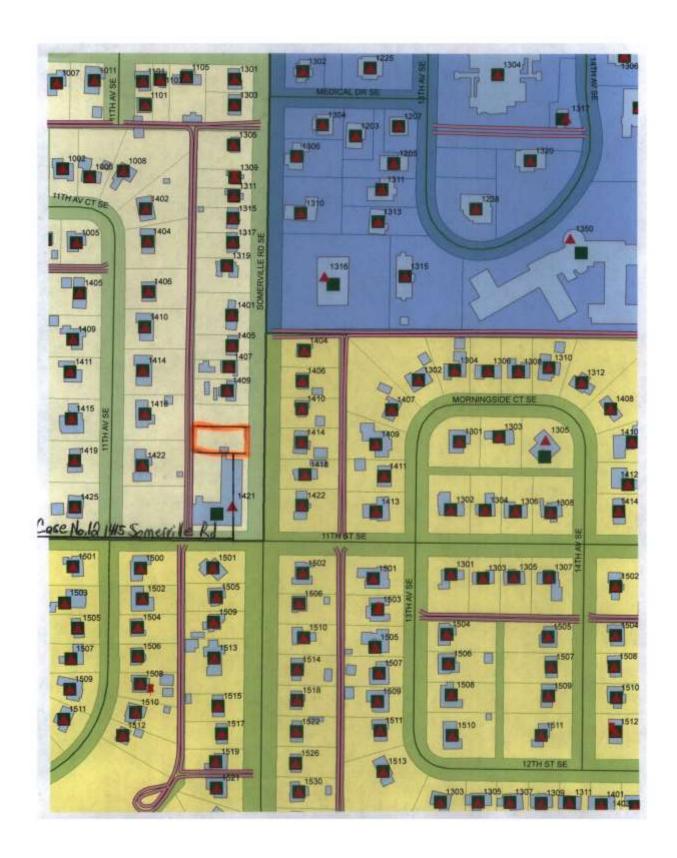

#### CASE NO. 12

Application and appeal of Tim Taylor from Section 25-80 in order to replace a static sign board with a non-conforming LED sign board same size or smaller than existing sign located at 1415 Sommerville Rd. SE, property is located in a R-3 Single Family Residential District.