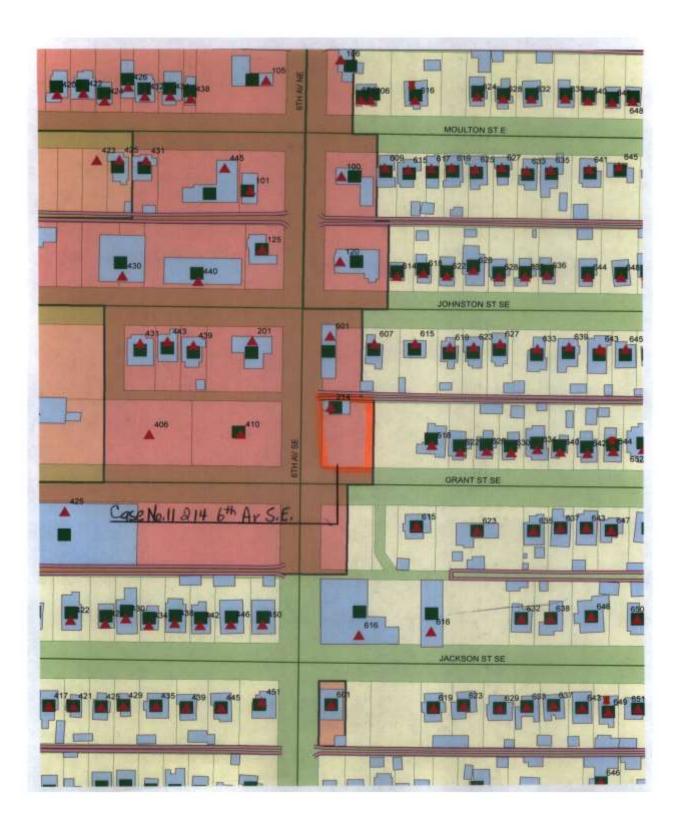

Application and appeal of Jackie Letson for a use permitted on appeal from Section 25-110 (a) in order to have a temporary business to sell produce at 214 6<sup>th</sup> Avenue SE, property is located in a B-2 General Business District.