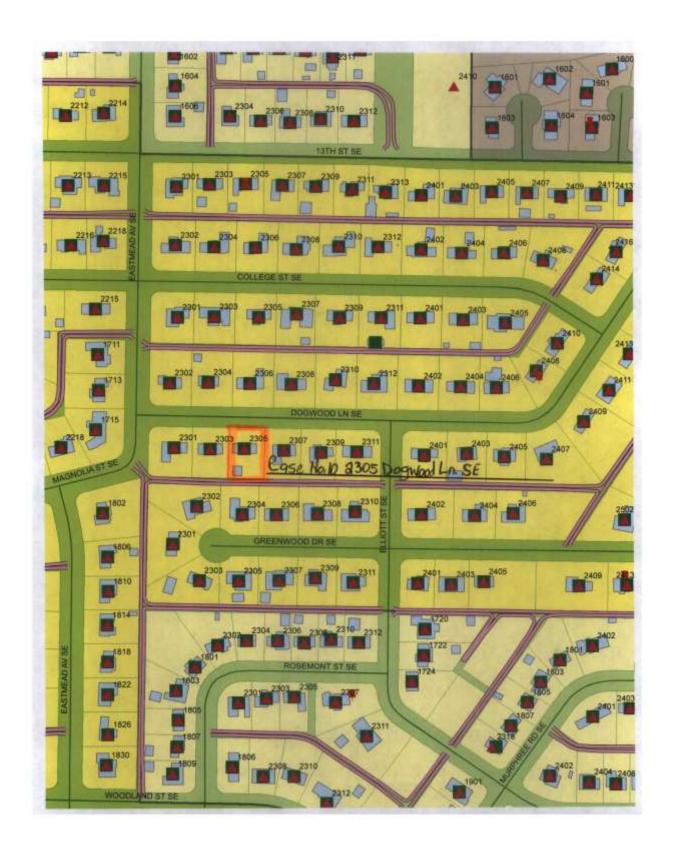

Application and appeal of Jackie Letson for a use permitted on appeal from Section 25-110 (a) in order to have a temporary business to sell produce at 214 6<sup>th</sup> Avenue SE, property is located in a B-2 General Business District.