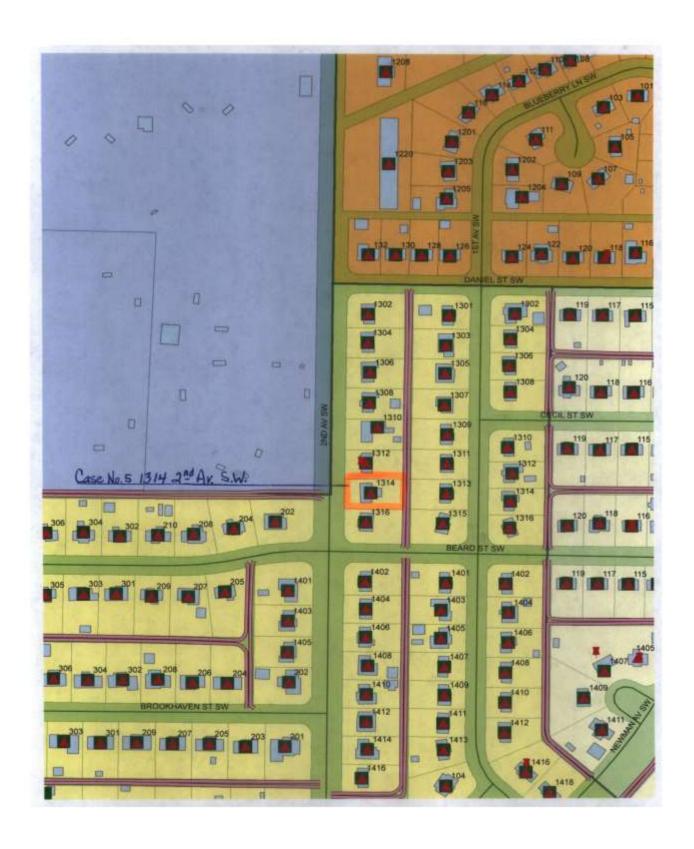

Application and appeal of Leilani Nicholson for a determination as a use permitted on appeal as allowed in Section 25-10 and as defined in Article VI. As amended and adopted, of the Zoning Ordinance to operate an on-line business to sell clothing and accessories located at 1314 2<sup>nd</sup> Av SW, property is located in a R-2 Single-Family Residential District.