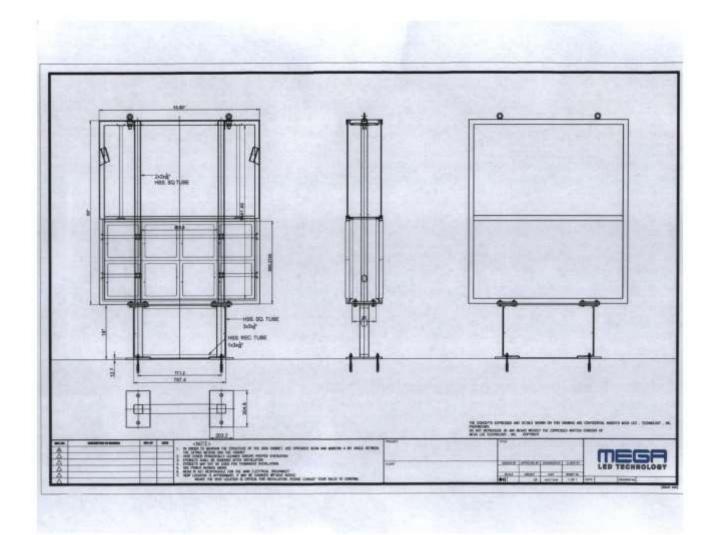

#### CASE NO. 12

Application and appeal of Tim Taylor from Section 25-80 in order to replace a static sign board with a non-conforming LED sign board same size or smaller than existing sign located at 1415 Sommerville Rd. SE, property is located in a R-3 Single Family Residential District.