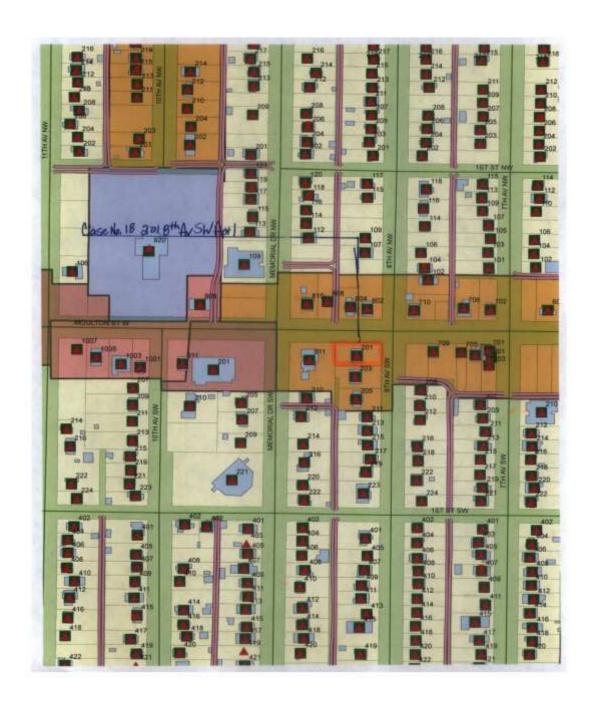

Application and appeal of Preston Mallard, for a determination as a use permitted on appeal as allowed in Section 25-10 and as defined in Article VI. As amended and adopted, of the Zoning Ordinance to operate an administrative office for a moving and hauling business located at 201 8<sup>th</sup> Av SW Apt. A, property is located in a R-4 Multi-Family Residential District.