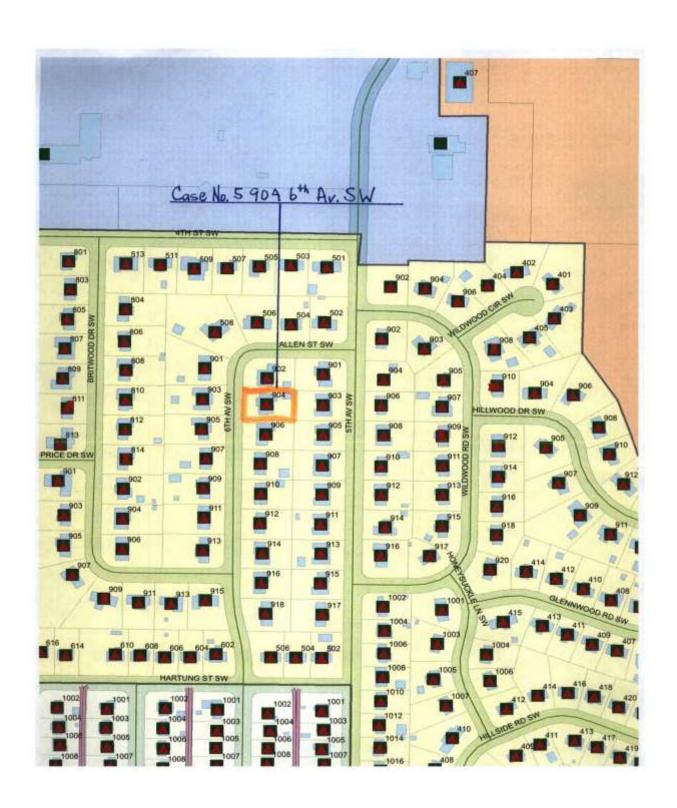

#### CASE NO. 5

Application and appeal of Kenneth Johnson, for a determination as a use permitted on appeal as allowed in Section 25-10 and as defined in Article VI. As amended and adopted, of the Zoning Ordinance to operate an administrative office for a lawn care service located at 904 6<sup>th</sup> Av SW, property is located in a R-2 Single-Family Residential District.