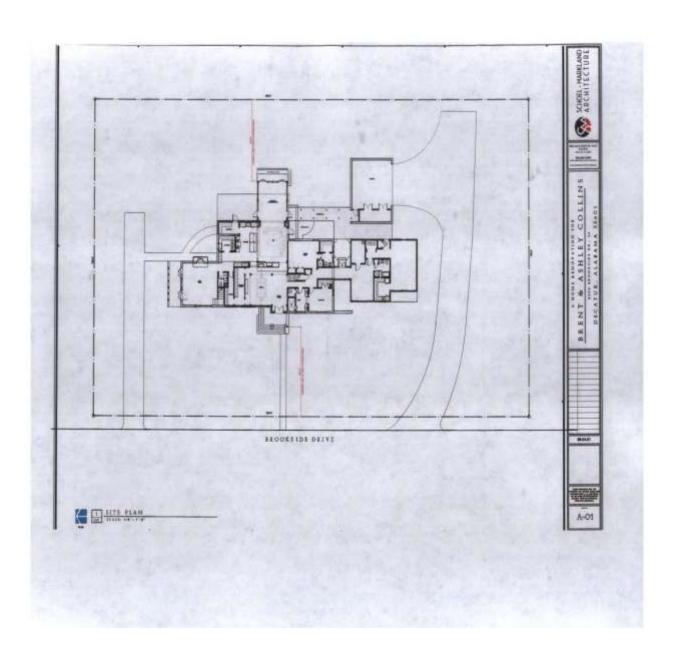

#### **CASE NO. 19**

Application and appeal of Brent H. Collins, from Section 25-10.8 (2) d for a 12 foot setback variance in order to screen a porch and have an outdoor grilling area located at 2306 Brookside Dr. SE, property is located in a R-1 Single-Family Residential District.