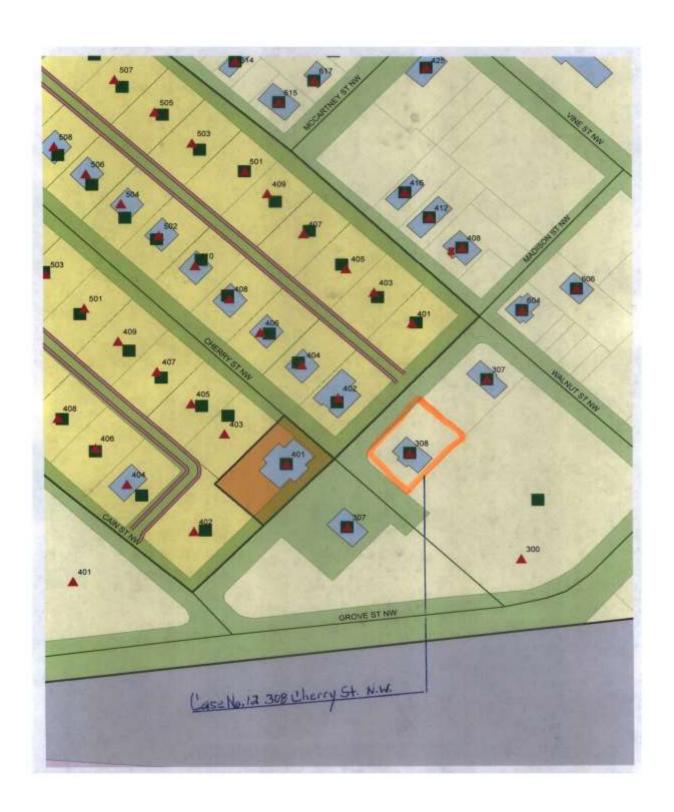

Application and appeal of Perry Freeman, for a determination as a use permitted on appeal as allowed in Section 25-10 and as defined in Article VI. As amended and adopted, of the Zoning Ordinance to operate an administrative office for ceremonial dove release business located at 308 Cherry St NW, property is located in a R-3 Single-Family Residential District.