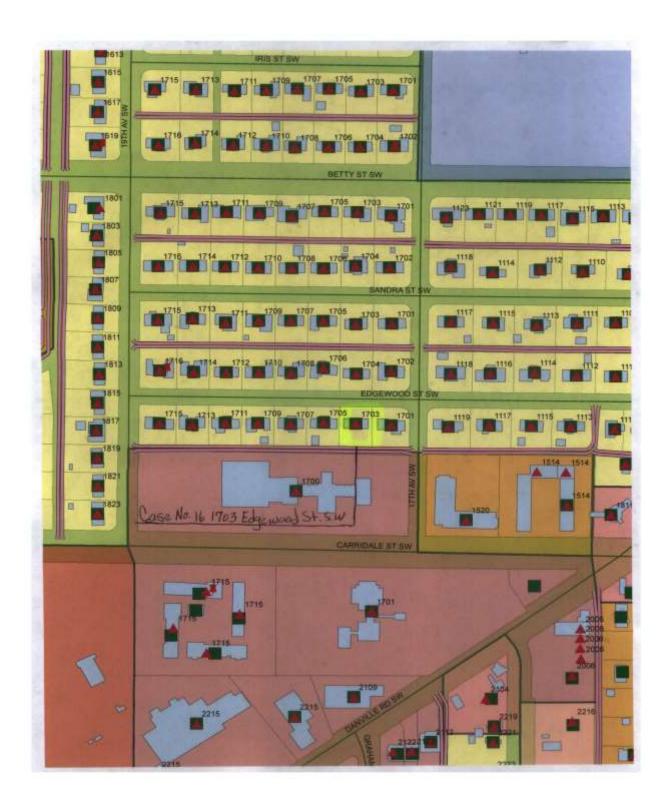

#### CASE NO. 16

Application and appeal of Sandrika S. Powell, for a determination as a use permitted on appeal as allowed in Section 25-10 and as defined in Article VI. As amended and adopted, of the Zoning Ordinance to operate an administrative office for a home companion aide business located at 1703 Edgewood St SW, property is located in a R-2 Single-Family Residential District.