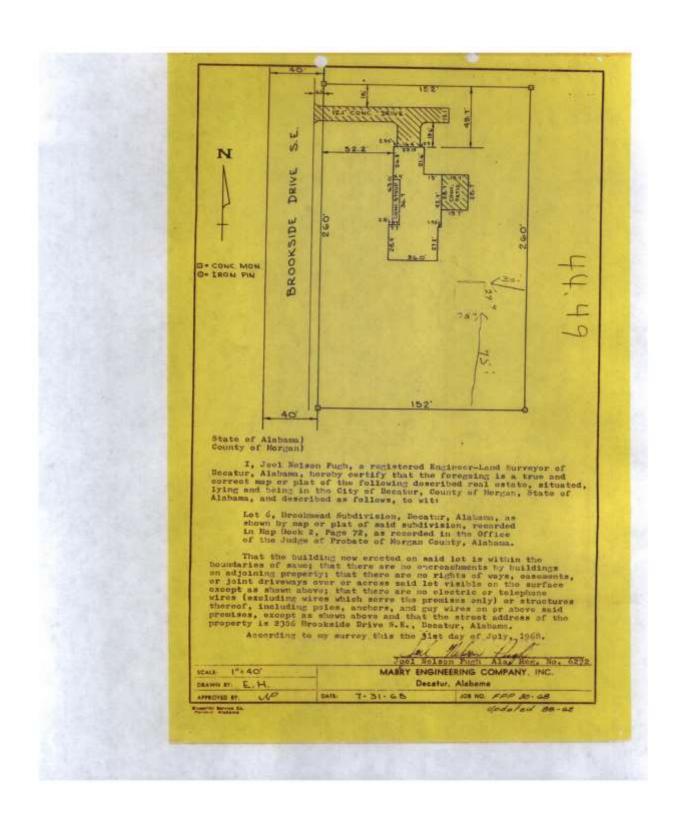

#### **CASE NO. 19**

Application and appeal of Brent H. Collins, from Section 25-10.8 (2) d for a 12 foot setback variance in order to screen a porch and have an outdoor grilling area located at 2306 Brookside Dr. SE, property is located in a R-1 Single-Family Residential District.