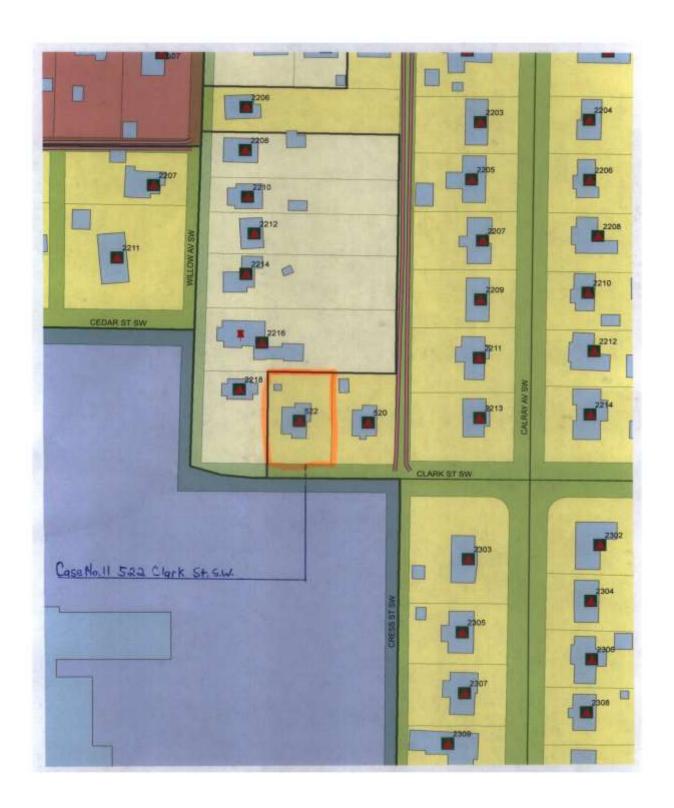

#### CASE NO. 14

Application and appeal of Jasmine Shackelford, for a determination as a use permitted on appeal as allowed in Section 25-10 and as defined in Article VI. As amended and adopted, of the Zoning Ordinance to operate an administrative office for hair braiding business located at 522 Clark St SW, property is located in a R-2 Single-Family Residential District.