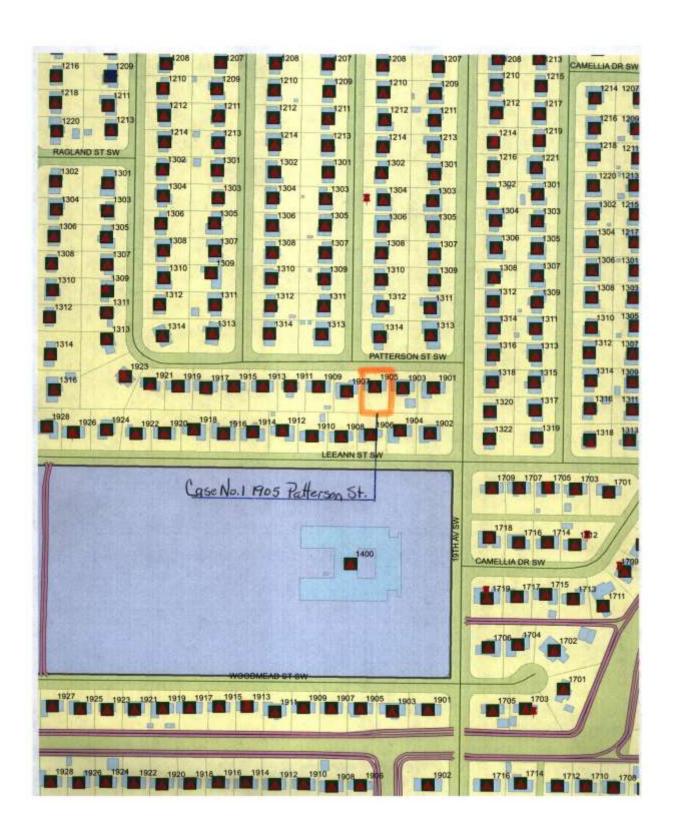

#### CASE NO. 1

Application and appeal of Scott Boyers for a determination as a use permitted on appeal as allowed in Section 25-10 and as defined in Article VI. As amended and adopted, of the Zoning Ordinance to operate an administrative office for a spice rub/blending business, located at 1905 Patterson St SW, property is located in a R-2 Single-Family Residential District.

CASE NO. 1 1905 PATTERSON ST. SW