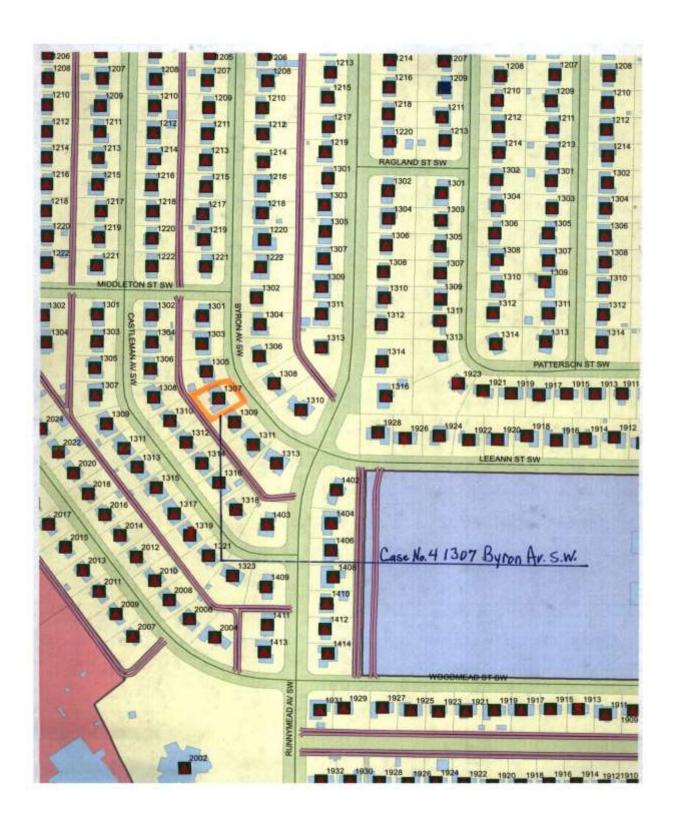

#### CASE NO. 4

Application and appeal of Pam Werstler, Acorn to Oak Consulting, for a determination as a use permitted on appeal as allowed in Section 25-10 and as defined in Article VI. As amended and adopted, of the Zoning Ordinance to operate an administrative office for a consulting business, located at 1307 Byron Av SW, property is located in a R-2 Single-Family Residential District.