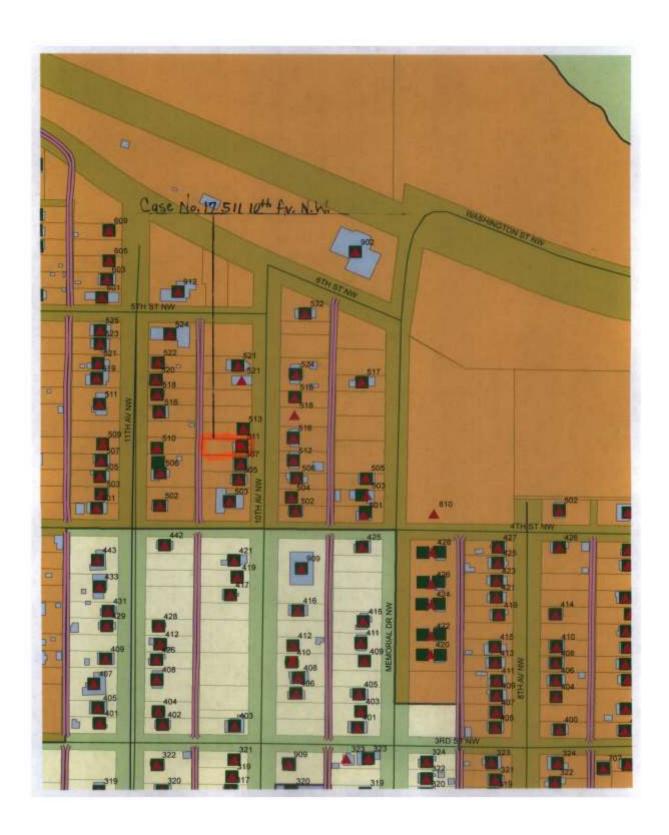

#### **CASE NO. 17**

Application and appeal of Cynthia Robinson Hampton, for a determination as a use permitted on appeal as allowed in Section 25-10 and as defined in Article VI. As amended and adopted, of the Zoning Ordinance to operate an administrative office for a food truck located at 511 10<sup>th</sup> Av NW, property is located in a R-4 Multi-family Residential Zoning District.