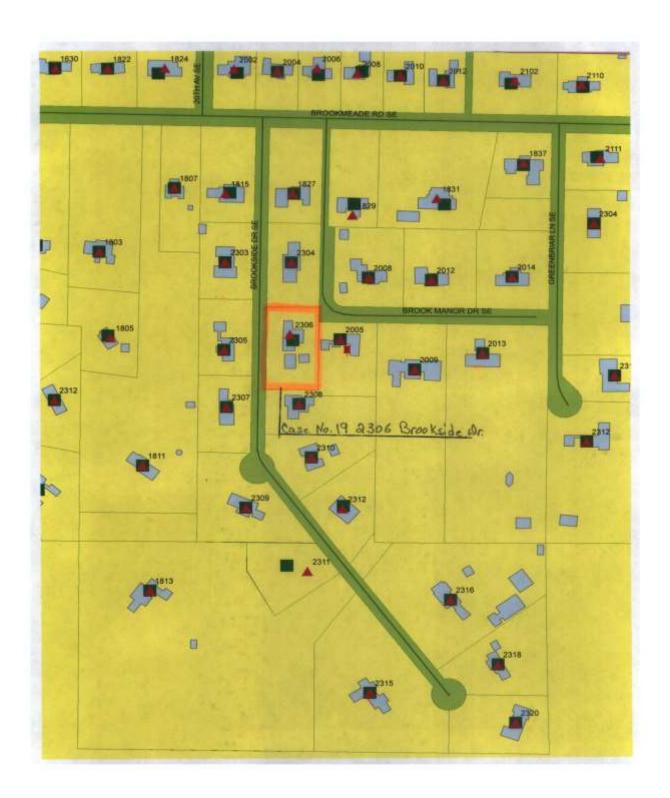

#### **CASE NO. 19**

Application and appeal of Brent H. Collins, from Section 25-10.8 (2) d for a 12 foot setback variance in order to screen a porch and have an outdoor grilling area located at 2306 Brookside Dr. SE, property is located in a R-1 Single-Family Residential District.