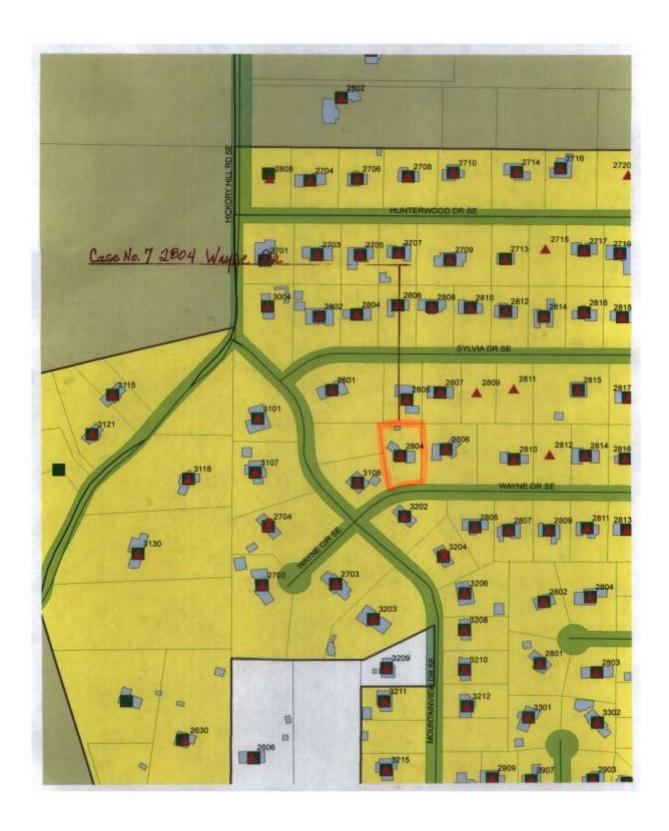

#### CASE NO. 7

Application and appeal of Norman Jeffrey Simmons, for a determination as a use permitted on appeal as allowed in Section 25-10 and as defined in Article VI. As amended and adopted, of the Zoning Ordinance to operate an administrative office for a power washing business located at 2804 Wayne Dr. SE, property is located in a R-2 Single-Family Residential District.