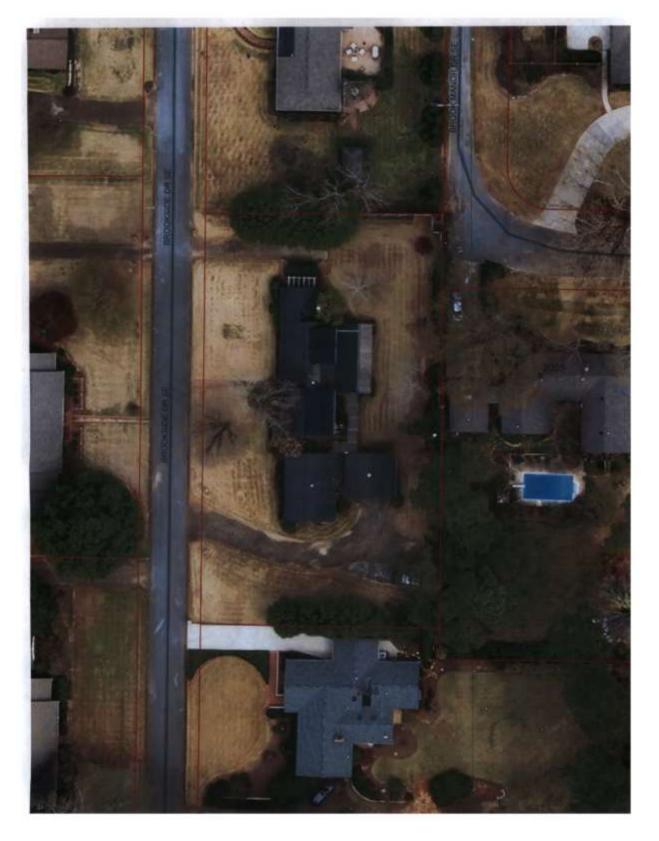

#### **CASE NO. 19**

Application and appeal of Brent H. Collins, from Section 25-10.8 (2) d for a 12 foot setback variance in order to screen a porch and have an outdoor grilling area located at 2306 Brookside Dr. SE, property is located in a R-1 Single-Family Residential District.