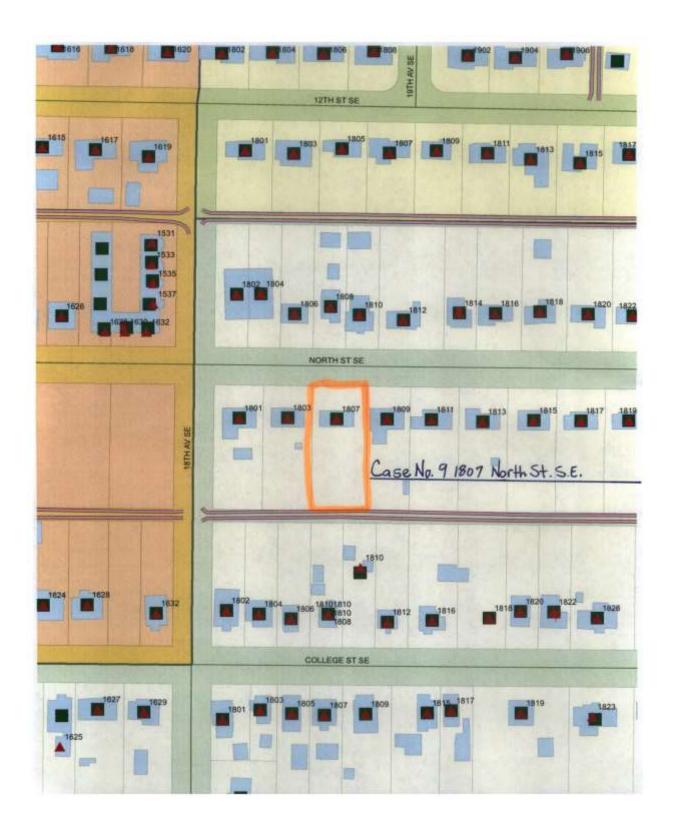

#### CASE NO. 9

Application and appeal of Jovani Chavez, for a determination as a use permitted on appeal as allowed in Section 25-10 and as defined in Article VI. As amended and adopted, of the Zoning Ordinance to operate an administrative office for a HVAC business located at 1807 North St. SE, property is located in a R-3 Single-Family Residential District.