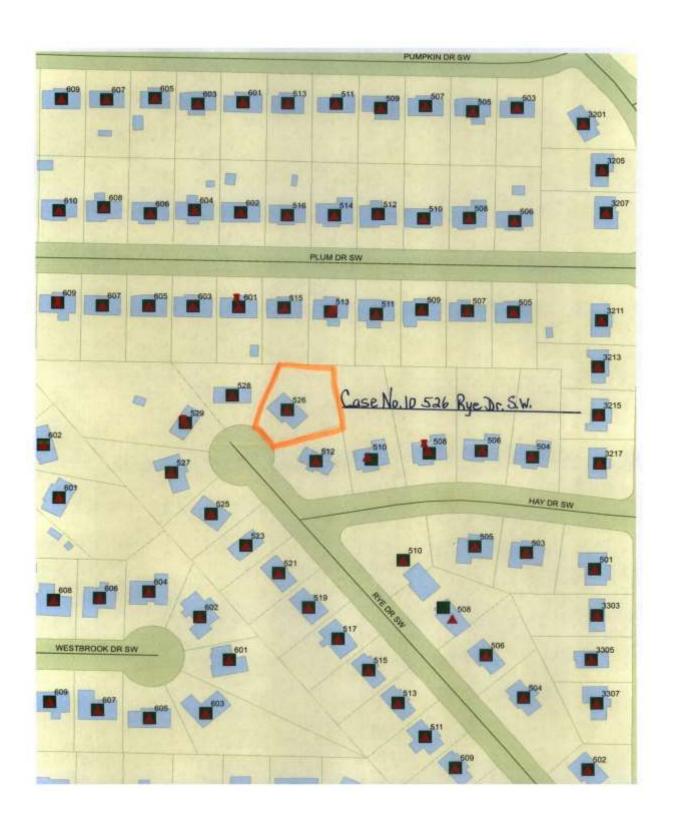

#### CASE NO. 10

Application and appeal of Tiffany Luckett, for a determination as a use permitted on appeal as allowed in Section 25-10 and as defined in Article VI. As amended and adopted, of the Zoning Ordinance to operate an on-line clothing boutique and accessories business located at 526 Rye Dr. SW, property is located in a R-2 Single-Family Residential District.