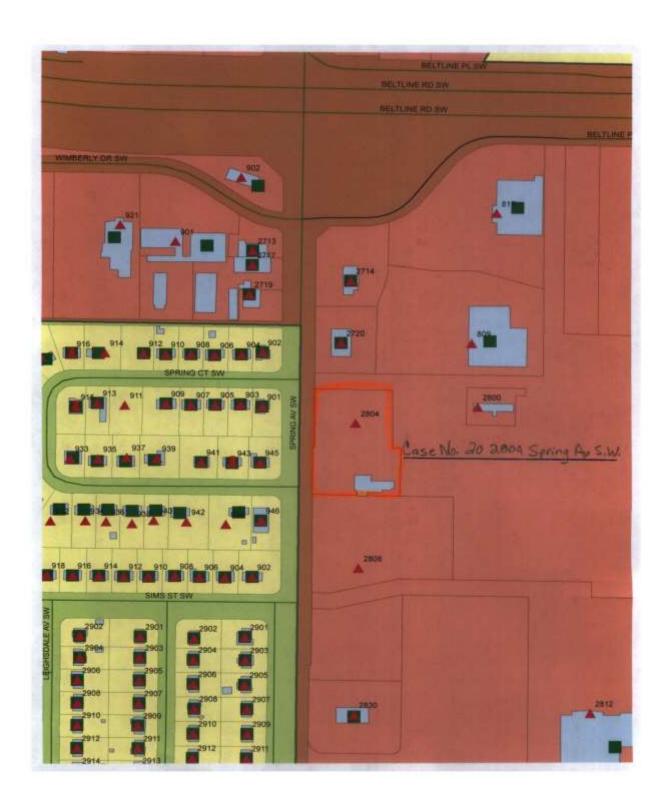

#### CASE NO. 20

Application and appeal of Brandon Price, Building Construction Associates, from Section 25-76 (a) (2) for a 10 foot height variance in order to install a 30 foot sign located at 2804 Spring Av SW, property is located in a M-1A Expressway Commercial District.