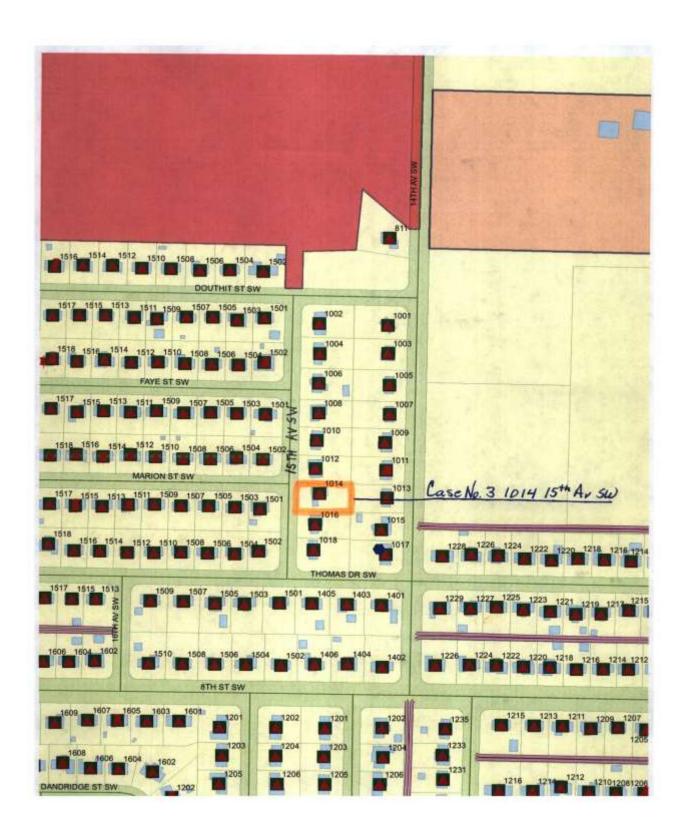

#### CASE NO. 3

Application and appeal of Omega Swoopes for a determination as a use permitted on appeal as allowed in Section 25-10 and as defined in Article VI. As amended and adopted, of the Zoning Ordinance to operate an administrative office for selling sea moss, located at 1014 15<sup>th</sup> Av SW, property is located in a R-2 Single-Family Residential District.