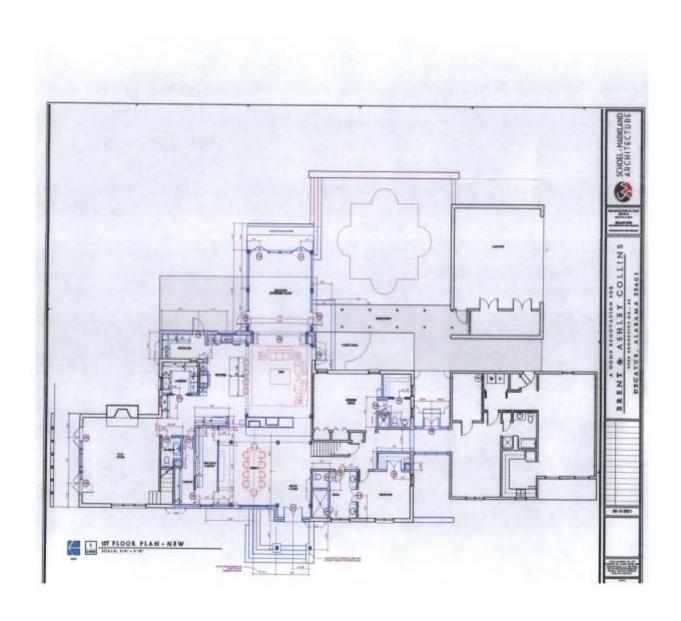

#### **CASE NO. 19**

Application and appeal of Brent H. Collins, from Section 25-10.8 (2) d for a 12 foot setback variance in order to screen a porch and have an outdoor grilling area located at 2306 Brookside Dr. SE, property is located in a R-1 Single-Family Residential District.