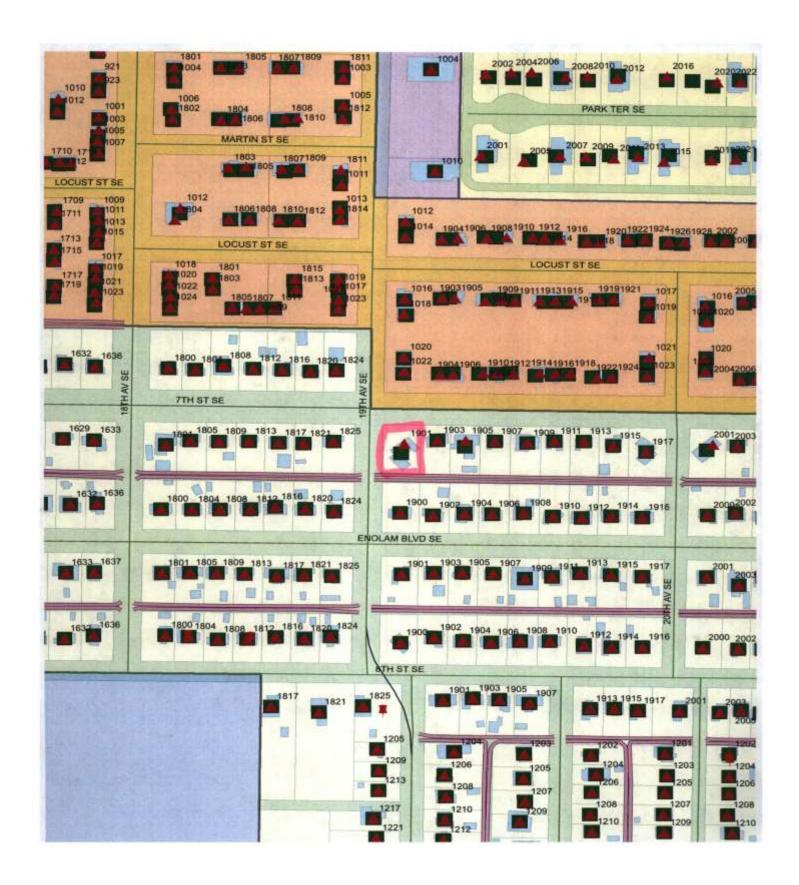

#### CASE NO. 12

Application and appeal of Samuel King from Section 25-14 for a 13.61 foot variance in order to build a 20 x 20 carport located at 1901 7<sup>th</sup> St SE, property is located in a R-3 Single Family Residential District.