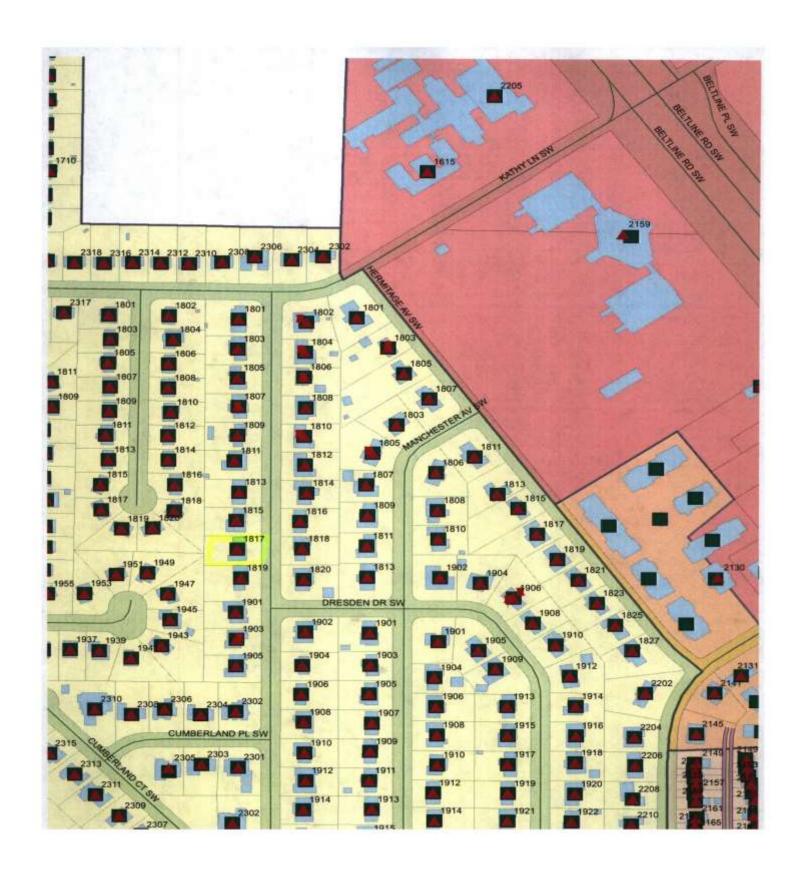

#### CASE NO. 7

Application and appeal of Jeffrey Ellis for a determination as a use permitted on appeal as allowed in Section 25-10 and as defined in Article VI. As amended and adopted, of the Zoning Ordinance to operate an administrative office for a specialty tree removal service business located at 1817 Cumberland Av SW, property is located in a R-2 Single Family Residential District.