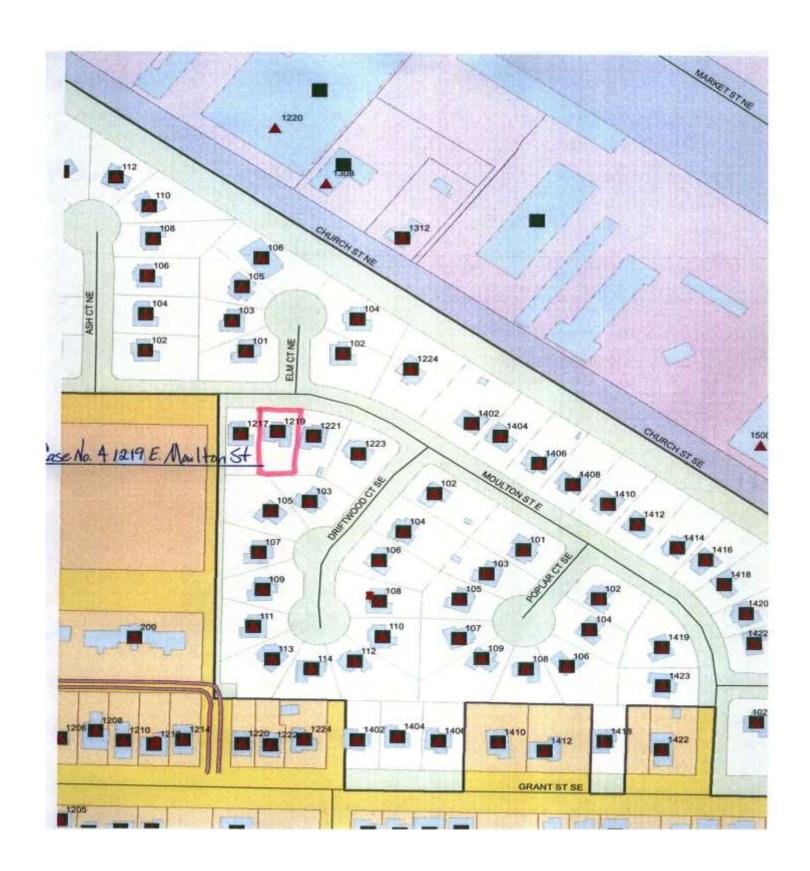

#### CASE NO. 4

Application and appeal of Jahmirris Smith for a determination as a use permitted on appeal as allowed in Section 25-10 and as defined in Article VI. As amended and adopted, of the Zoning Ordinance to operate an administrative office for a property rental business located at 1219 Moulton St E, property is located in a R-3 Single Family Residential District.

#### CASE NO. 5

Application and appeal of Jahmirris Smith for a determination as a use permitted on appeal as allowed in Section 25-10 and as defined in Article VI. As amended and adopted, of the Zoning Ordinance to operate an administrative office for a logistics business located at 1219 Moulton St E, property is located in a R-3 Single Family Residential District.