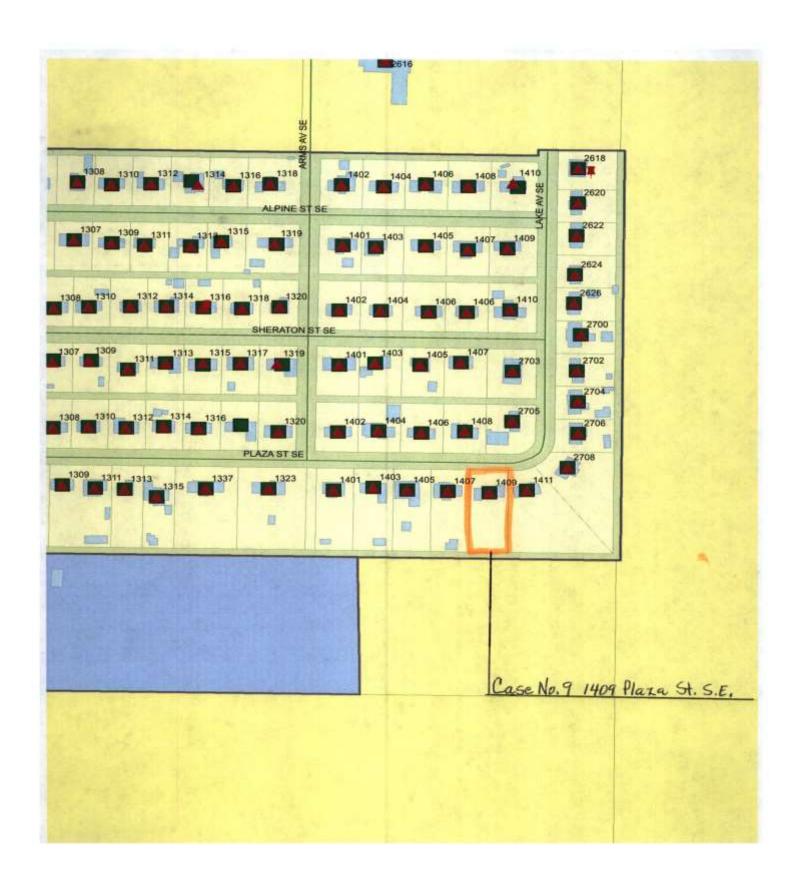

#### CASE NO. 9

Application and appeal of Charles P. Beddow for a determination as a use permitted on appeal as allowed in Section 25-10 and as defined in Article VI. As amended and adopted, of the Zoning Ordinance to operate an administrative office for a land surveyor's business located at 1409 Plaza St SE, property is located in a R-2 Single Family Residential District.