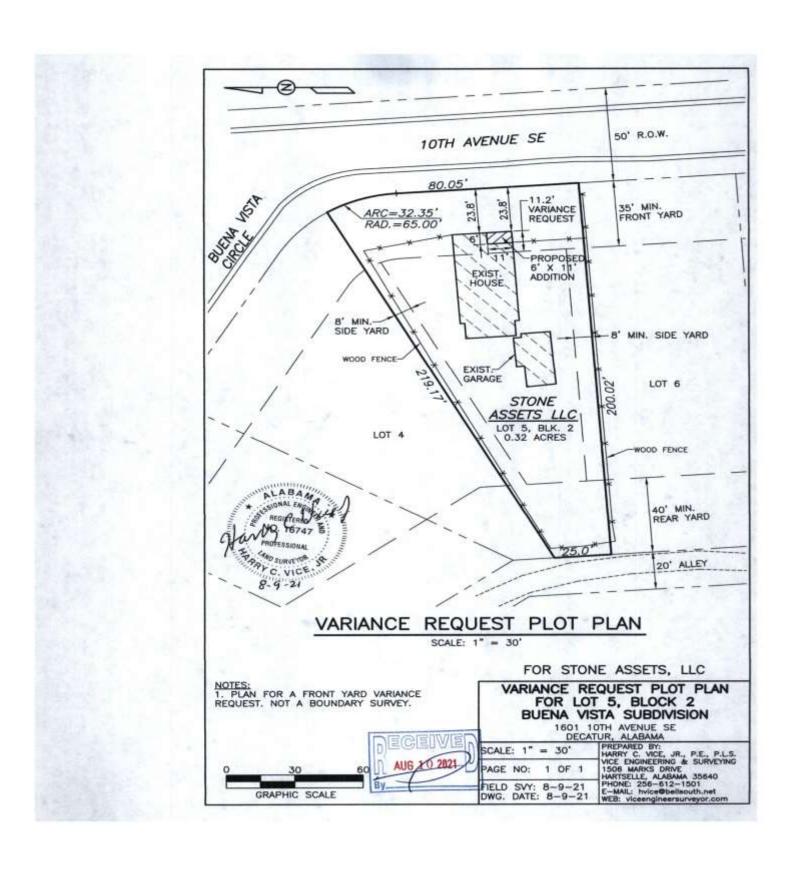

#### CASE NO. 18

Application and appeal of Mark McCurry, Stone Assets LLC, from Section 25-10.a (2) (c) for an 11.2 foot setback variance in order to add an addition to the front of the house located at 1601 10<sup>th</sup> Av. SE, property is located in a R-2 Single Family Residential District.