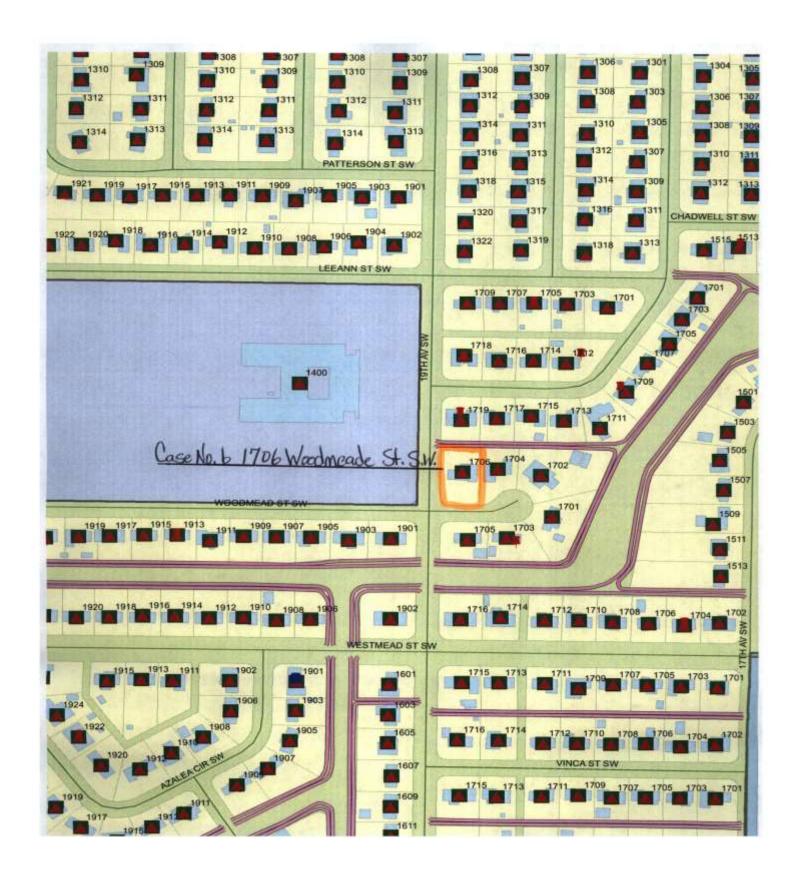

#### CASE NO. 6

Application and appeal of Maurice Moore for a determination as a use permitted on appeal as allowed in Section 25-10 and as defined in Article VI. As amended and adopted, of the Zoning Ordinance to operate an administrative office for a vocom business located at 1706 Woodmeade St SW, property is located in a R-2 Single Family Residential District.