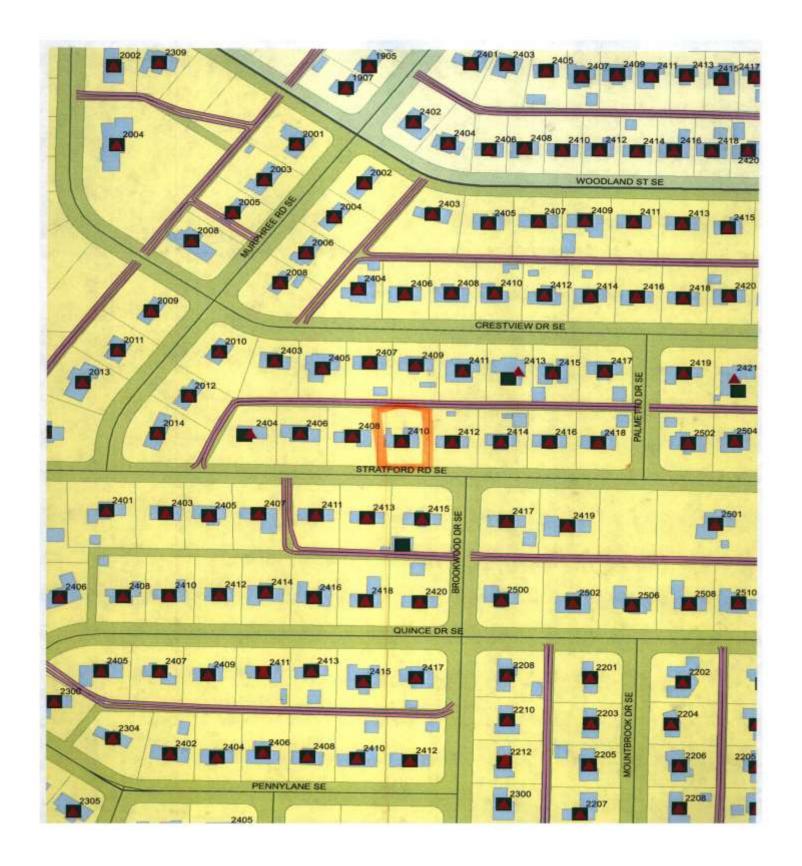

#### CASE NO. 8

Application and appeal of Bryan V. Johnson for a determination as a use permitted on appeal as allowed in Section 25-10 and as defined in Article VI. As amended and adopted, of the Zoning Ordinance to operate an administrative office for a skilled metal artisan located at 2410 Stratford Rd SE, property is located in a R-1 Single Family Residential District.