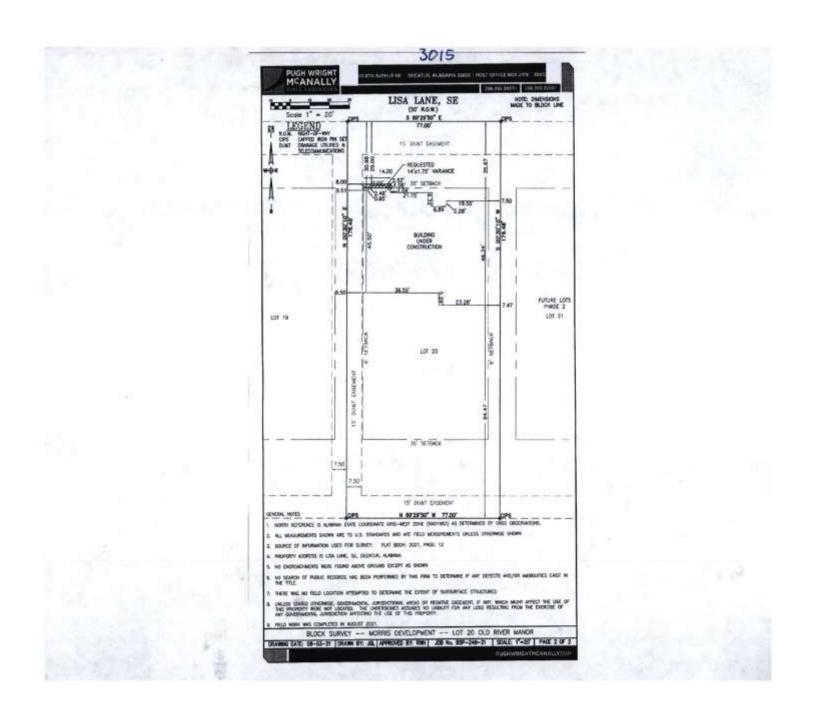

#### CASE NO. 15

Application and appeal of Peyton Morris, River Road Manor, LLC from Section 25-10.10 (2) (c) for a 1 foot 9 inch front yard setback variance in order to correct a block survey error located at 3015 Lisa Ln. SE, property is located R-3 Single Family Residential District.