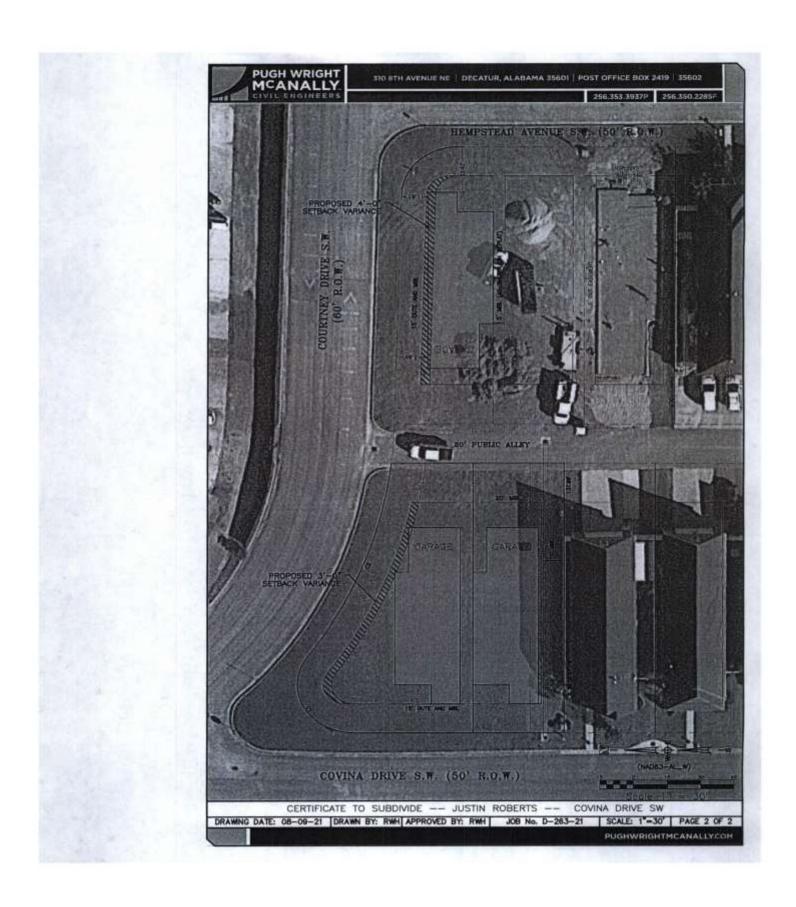

#### CASE NO. 14

Application and appeal of Justin Roberts from Section 25-14 for a 3 foot setback variance in order to construct a new home located at 464 Covina Dr. SW that will match the existing homes. This property is located in a R-5.0 Single Family Zero Lot Line Patio Home Residential District.