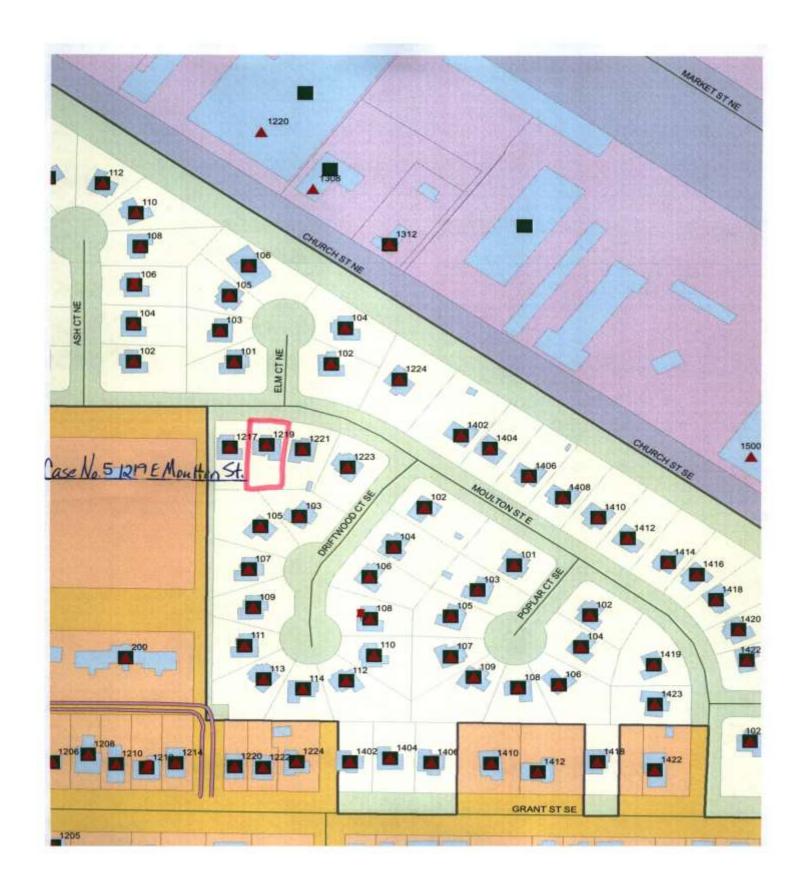

#### CASE NO. 4

Application and appeal of Jahmirris Smith for a determination as a use permitted on appeal as allowed in Section 25-10 and as defined in Article VI. As amended and adopted, of the Zoning Ordinance to operate an administrative office for a property rental business located at 1219 Moulton St E, property is located in a R-3 Single Family Residential District.

#### CASE NO. 5

Application and appeal of Jahmirris Smith for a determination as a use permitted on appeal as allowed in Section 25-10 and as defined in Article VI. As amended and adopted, of the Zoning Ordinance to operate an administrative office for a logistics business located at 1219 Moulton St E, property is located in a R-3 Single Family Residential District.