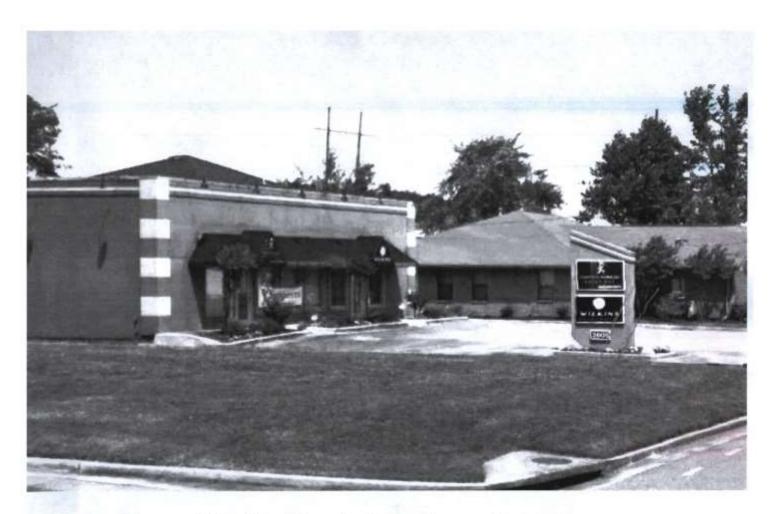

#### CASE NO. 16

Application and appeal of Darryl Osborn from Section 25-78 (d) for a 13 foot setback variance in order to replace a damaged sign located at 2605 Danville Rd. SW, property is located in a B-1 Local Shopping Business District.