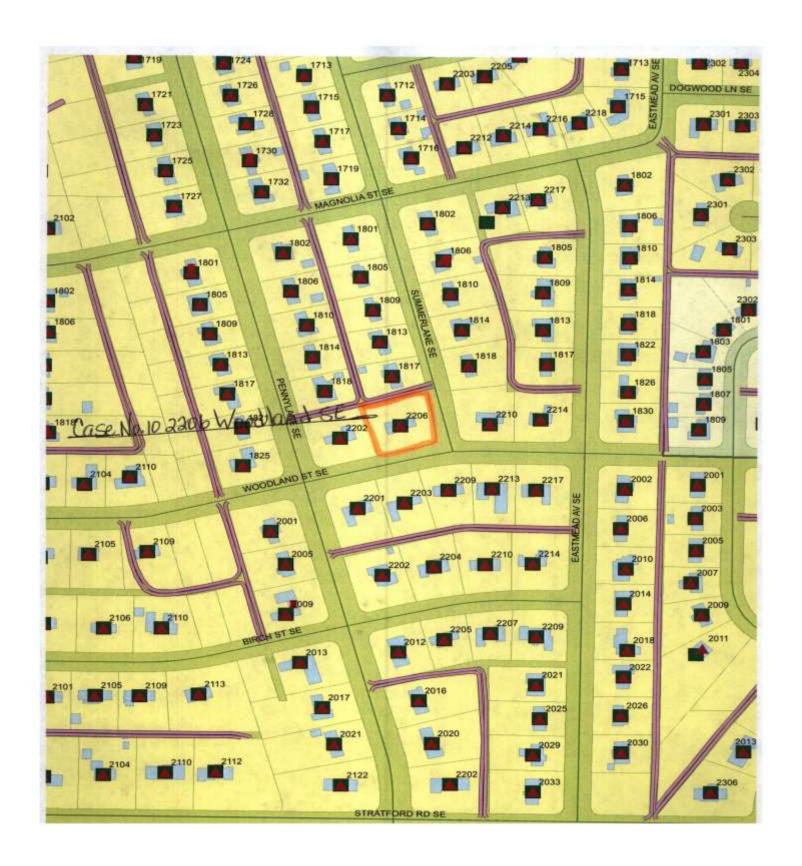

#### **CASE NO. 10**

Application and appeal of Michael L. Smith for a determination as a use permitted on appeal as allowed in Section 25-10 and as defined in Article VI. As amended and adopted, of the Zoning Ordinance to operate an administrative office for an arts and crafts business located at 2206 Woodland St SE, property is located in a R-1 Single Family Residential District.