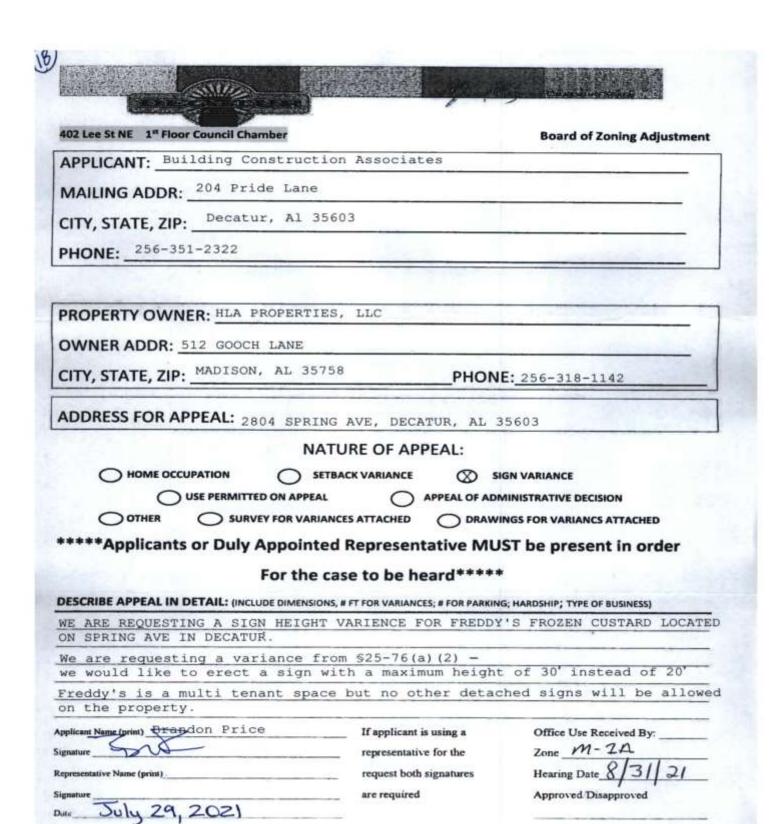

#### **CASE NO. 17**

Application and appeal of Brandon Price, Building Construction Associates, from Section 25-76 (a) (2) for a 10 foot height variance in order to install a 30 foot sign located at 2804 Spring Av SW, property is located in a M-1A Expressway Commercial District.