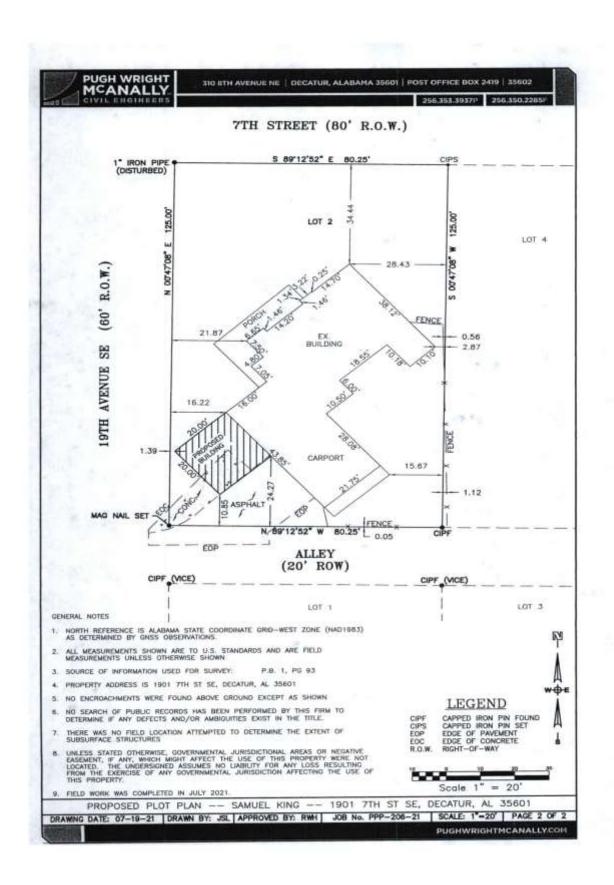

#### CASE NO. 12

Application and appeal of Samuel King from Section 25-14 for a 13.61 foot variance in order to build a 20 x 20 carport located at 1901 7<sup>th</sup> St SE, property is located in a R-3 Single Family Residential District.