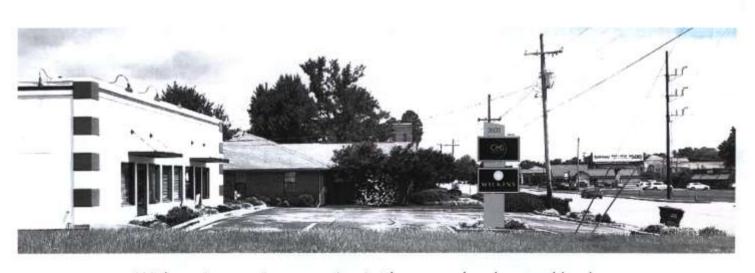

#### CASE NO. 16

Application and appeal of Darryl Osborn from Section 25-78 (d) for a 13 foot setback variance in order to replace a damaged sign located at 2605 Danville Rd. SW, property is located in a B-1 Local Shopping Business District.