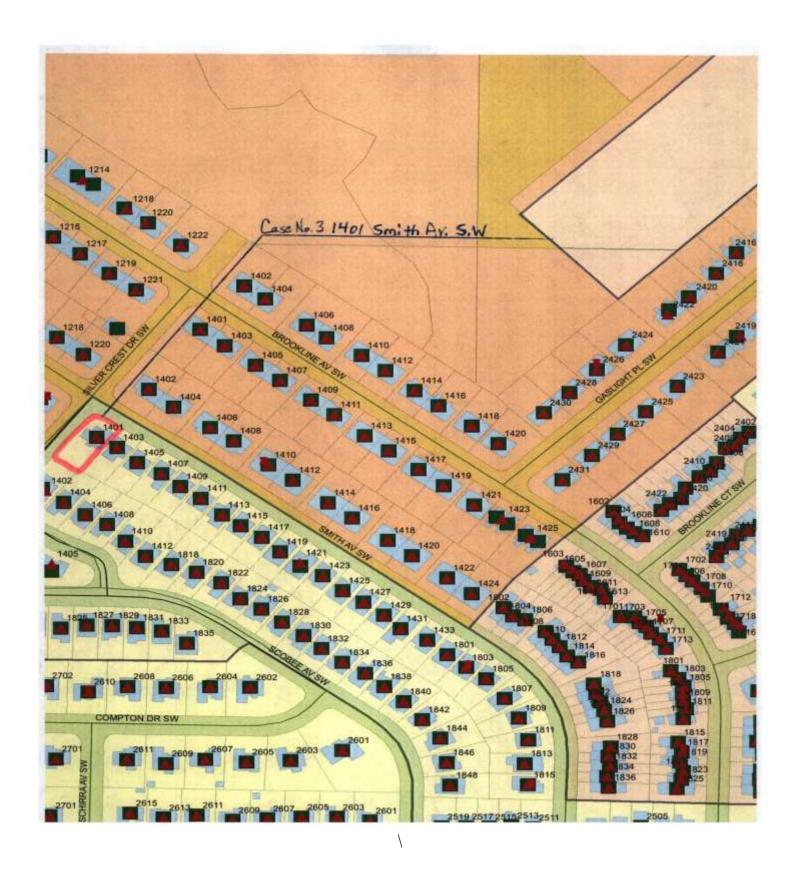

#### CASE NO. 3

Application and appeal of Nikita Coman for a determination as a use permitted on appeal as allowed in Section 25-10 and as defined in Article VI. As amended and adopted, of the Zoning Ordinance to operate an administrative office for an on-line business selling crafts located at 1401 Smith Av SW, property is located in a R-5 Single-Family Patio Home Residential District.