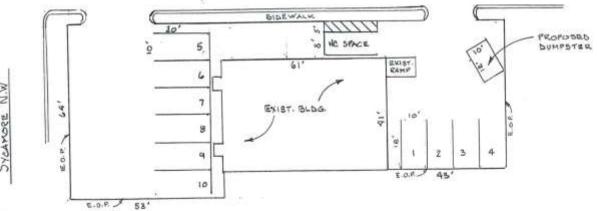

#### CASE NO. 11

Application and appeal of Billy and Erica Allen from Section 25-16 (2) (f) for a 23 parking space variance located at 701 Sycamore St NW, property is located in a B-1 Local Shopping Business Zoning District.