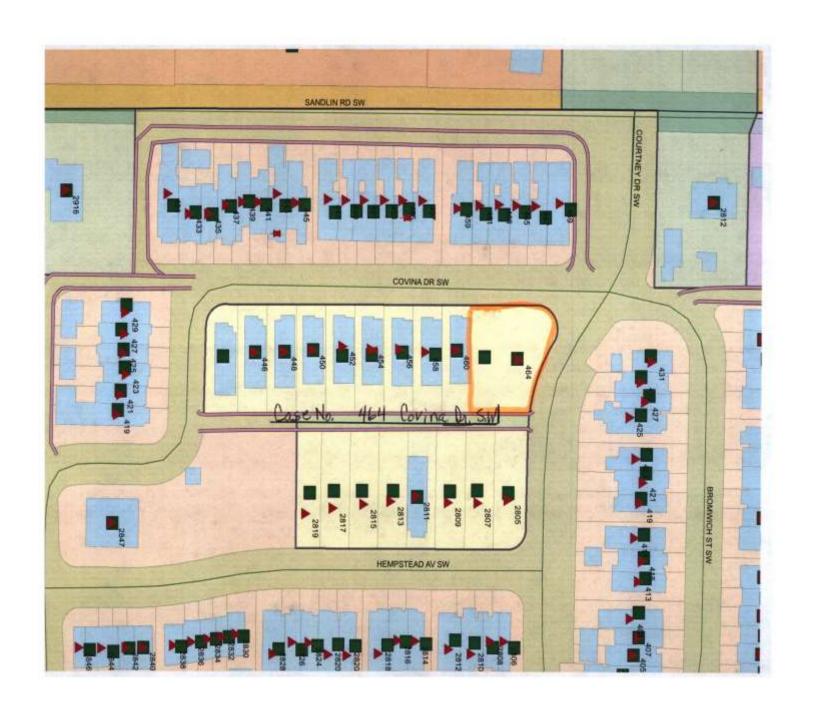

#### CASE NO. 14

Application and appeal of Justin Roberts from Section 25-14 for a 3 foot setback variance in order to construct a new home located at 464 Covina Dr. SW that will match the existing homes. This property is located in a R-5.0 Single Family Zero Lot Line Patio Home Residential District.