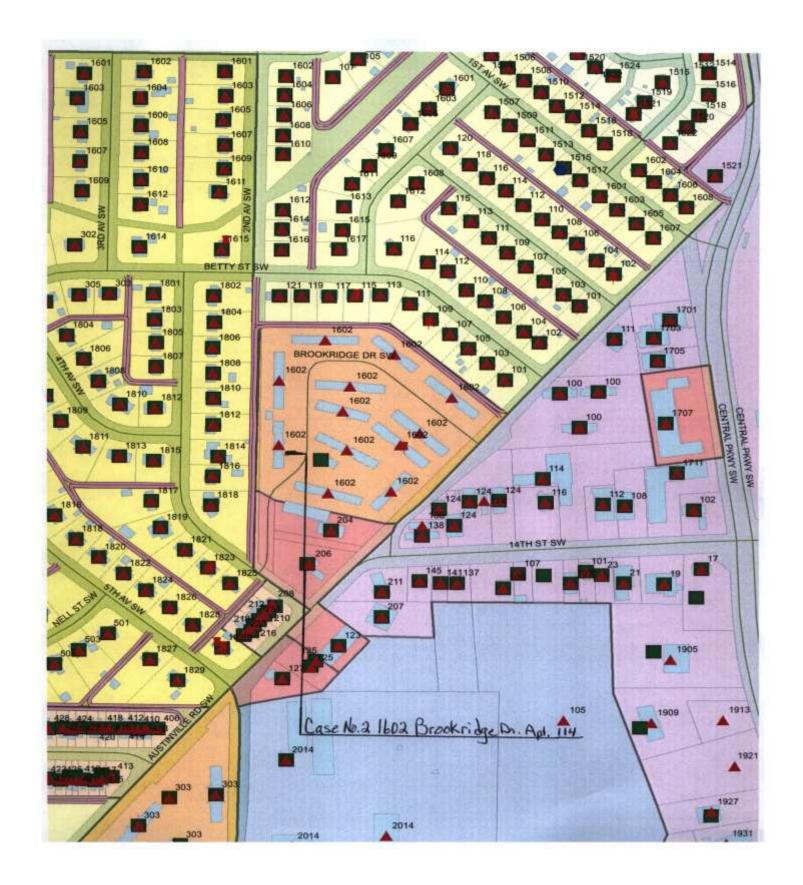

#### CASE NO. 2

Application and appeal of Abraham Johnson for a determination as a use permitted on appeal as allowed in Section 25-10 and as defined in Article VI. As amended and adopted, of the Zoning Ordinance to operate an administrative office for a mobile detailing business located at 1602 Brookridge Dr. Apt #114, property is located in a R-4 Multifamily Residential District.