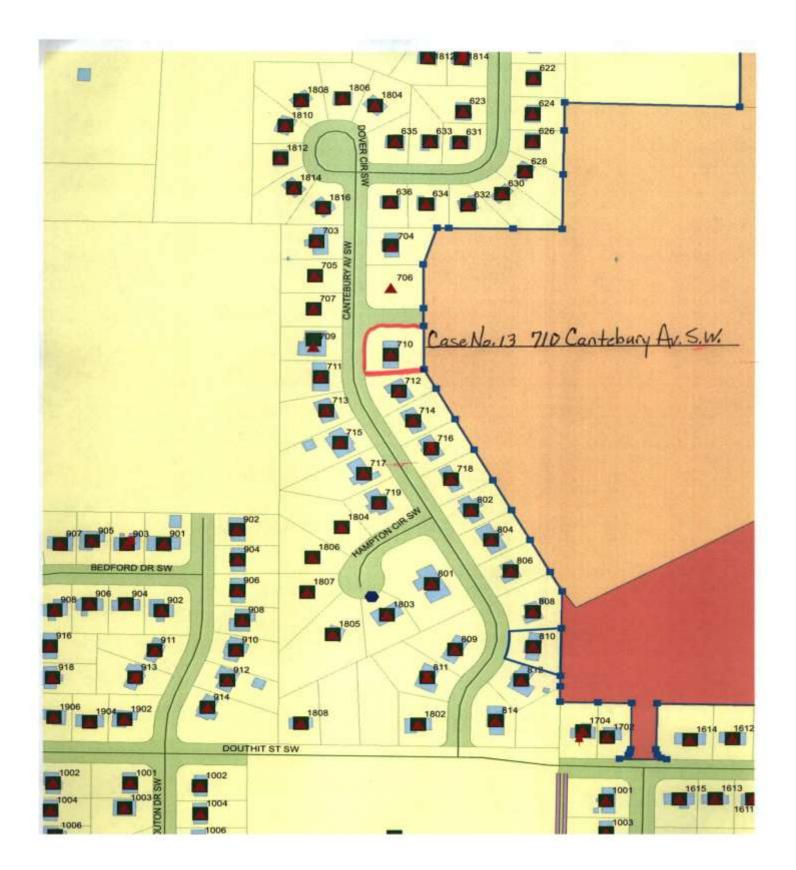

Application and appeal of Shantelle Perkins for a determination as a use permitted on appeal as allowed in Section 25-10 and as defined in Article VI, as amended, and adopted, of the Zoning Ordinance to operate an administrative office for my painting business located at 710 Cantebury Av SW, property is located in a R-2 Single-Family Residential Zoning District.