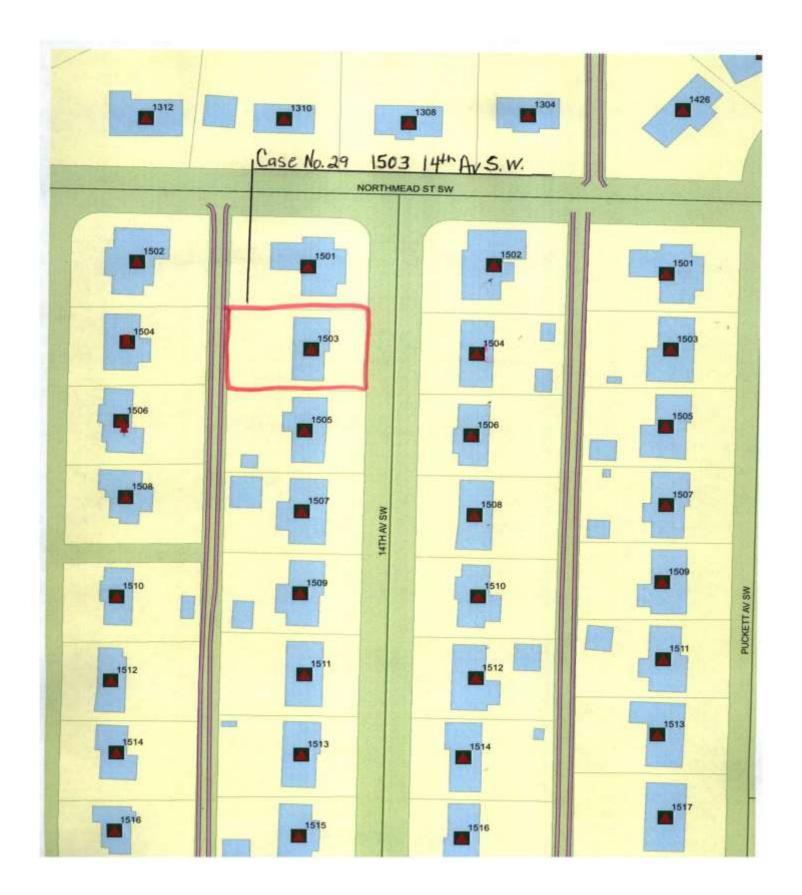

#### CASE NO. 29

Application and appeal of Karen Tuten for a determination as a use permitted on appeal as allowed in Section 25-10 and as defined in Article VI, as amended and adopted, of the Zoning Ordinance to operate an administrative office for a tutoring business located at 1503 14<sup>th</sup> Av SW, property is located in a R-2 Single-Family Residential Zoning District.