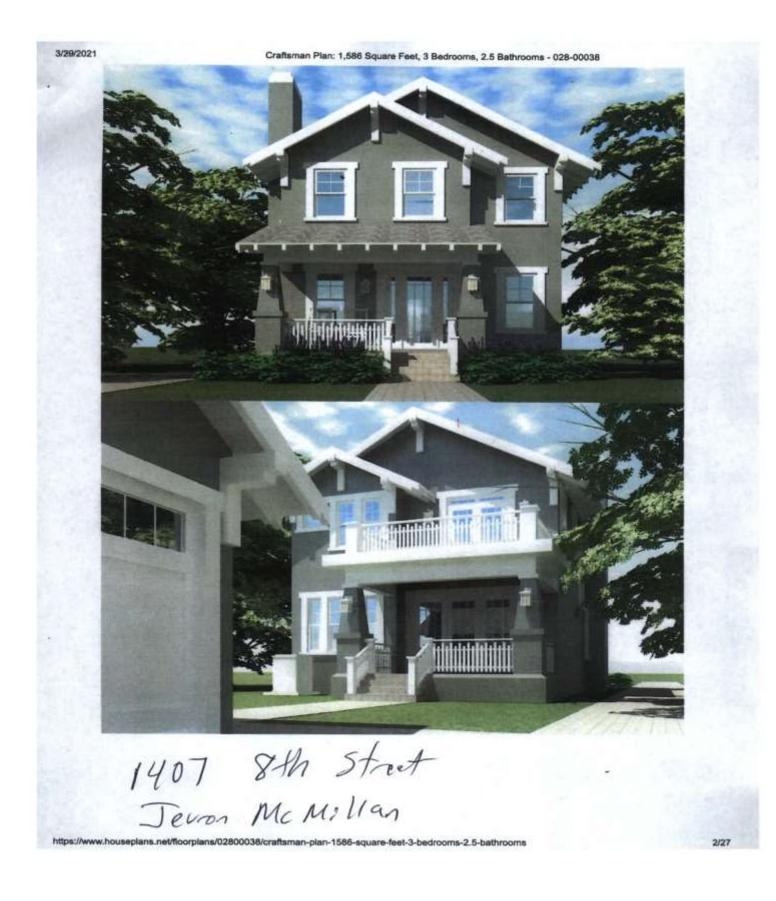

#### CASE NO. 33

Application and appeal Jevron McMillan for variance from Section 25-14 (a) in order to build a house on an existing non-conforming lot platted prior to June 3, 1958 at 1407 8<sup>th</sup> St SE, property is located in a R-3 Single-Family Residential Zoning District.