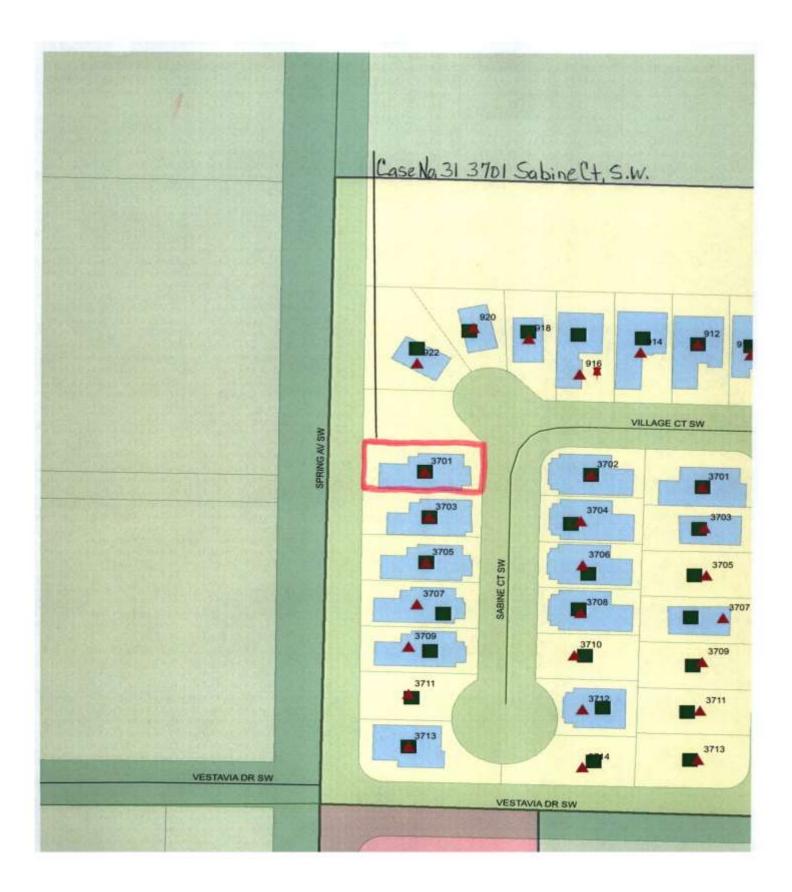

#### CASE NO. 31

Application and appeal of Kiyo P. Holmes for a determination as a use permitted on appeal as allowed in Section 25-10 and as defined in Article VI, as amended and adopted, of the Zoning Ordinance to operate an administrative office for a medical house calls business located at 3701 Sabine Ct. SW, property is located in a R-5 Single-Family Patio Home Residential Zoning District.