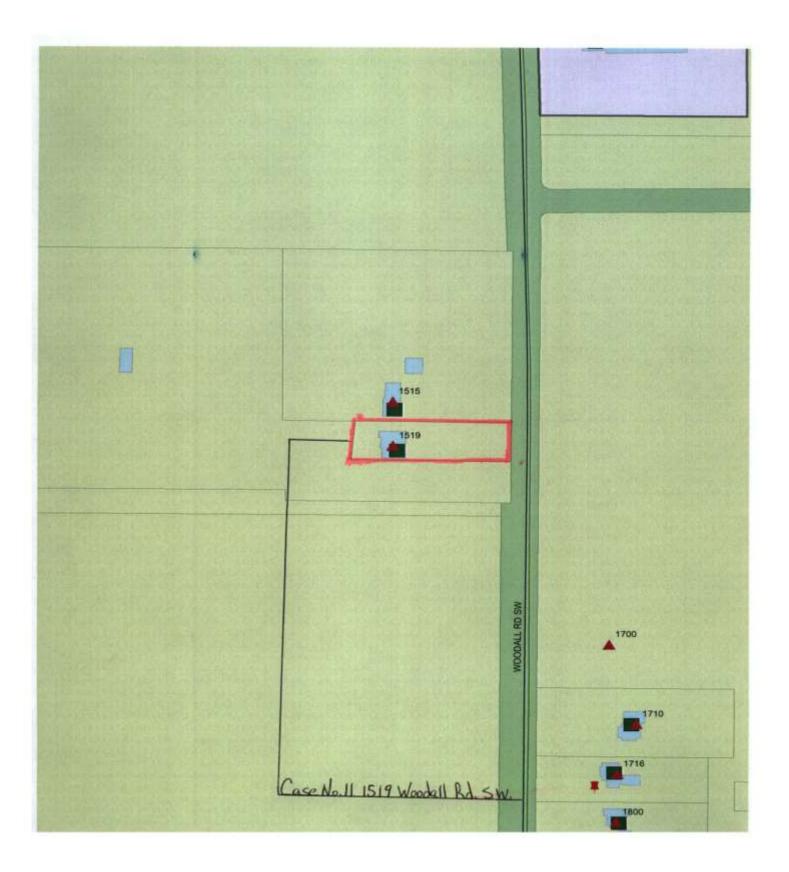

Decatur City Hall • 402 Lee Street, NE • Post Office Box 488 • Decatur, AL 35602-0488 (256) 341-4500 • www.DecaturAlabamaUSA.com

| DECUTUR                                                                                                                          |                                                                                                   | CHARMES SCALL              |
|----------------------------------------------------------------------------------------------------------------------------------|---------------------------------------------------------------------------------------------------|----------------------------|
| 2 Lee St NE 1" Floor Council Chamber                                                                                             |                                                                                                   | Board of Zoning Adjustment |
| PPLICANT: Prester Holmes                                                                                                         |                                                                                                   |                            |
| AILING ADDR: P.U. Box 5254                                                                                                       |                                                                                                   |                            |
| ITY, STATE, ZIP: Decator, AL 35                                                                                                  | 5602                                                                                              |                            |
| HONE: 256-556-0589                                                                                                               |                                                                                                   |                            |
|                                                                                                                                  |                                                                                                   |                            |
| ROPERTY OWNER: Proten Holme                                                                                                      | 5                                                                                                 |                            |
| WNER ADDR: 1519 Woodall Rd                                                                                                       |                                                                                                   |                            |
| ITY, STATE, ZIP: Decat-, AL                                                                                                      |                                                                                                   | 256-556-0589               |
| C LICE DEDANTTED ON ADDEAL                                                                                                       | APPEAL OF ADM                                                                                     | INISTRATIVE DECISION       |
| ****Applicants or Duly Appointed<br>For the ca                                                                                   | se to be heard*****                                                                               | T be present in order      |
| O OTHER SURVEY FOR VARIANCE<br>****Applicants or Duly Appointed<br>For the ca<br>DESCRIBE APPEAL IN DETAIL: (INCLUDE DIMENSIONS, | Representative MUS<br>se to be heard*****<br># FT FOR VARIANCES; # FOR PARKING                    | T be present in order      |
| other Survey for VARIANC<br>****Applicants or Duly Appointed<br>For the ca<br>rescribe APPEAL IN DETAIL: (INCLUDE DIMENSIONS,    | Representative MUS<br>se to be heard*****<br># FT FOR VARIANCES; # FOR PARKING<br>we con in the U | T be present in order      |