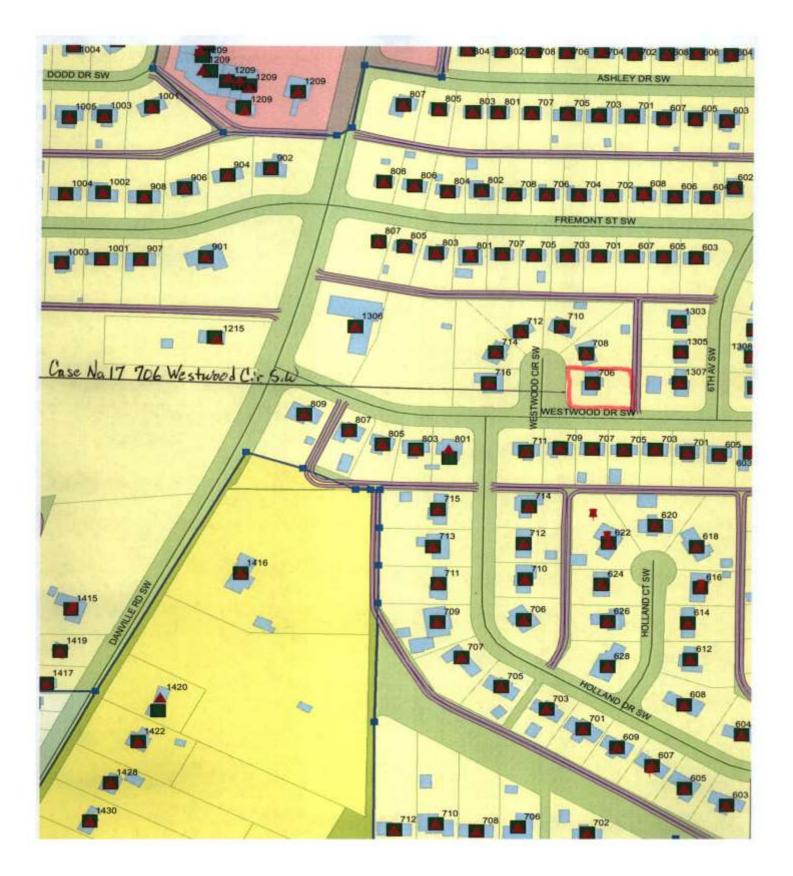

#### CASE NO. 17

Application and appeal of Eria Mayes for a determination as a use permitted on appeal as allowed in Section 25-10 and as defined in Article VI, as amended and adopted, of the Zoning Ordinance to operate an administrative office for an on-line hair sales business located at 706 Westwood Cr SW, property is located in a R-2 Single-Family Zoning District.