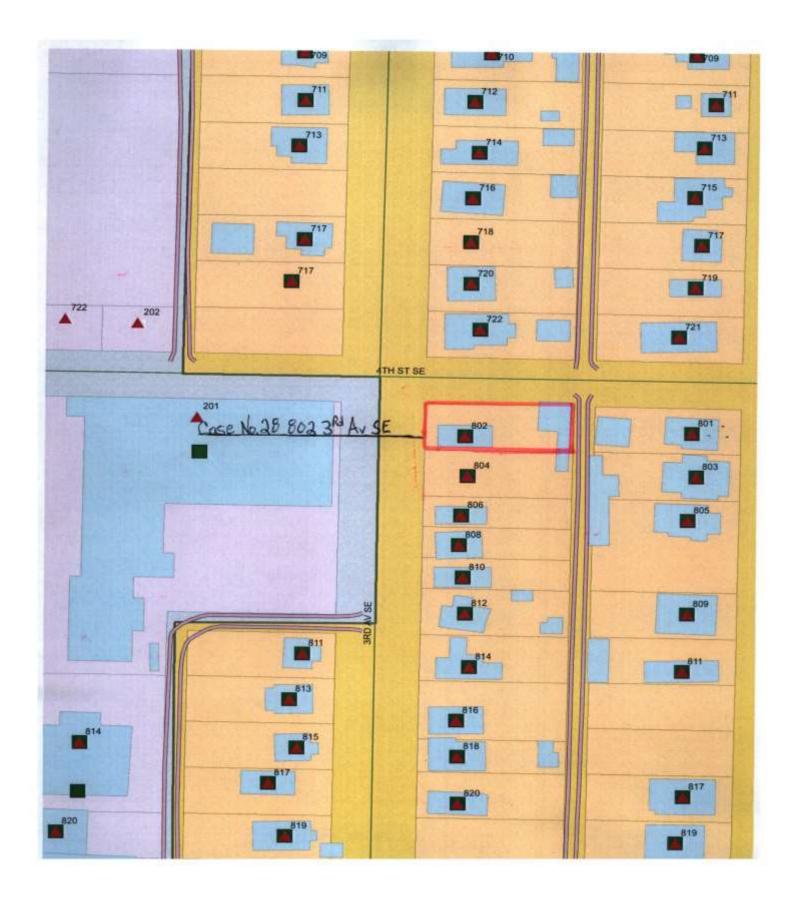

#### CASE NO. 28

Application and appeal of Cody Davis for a determination as a use permitted on appeal as allowed in Section 25-10 and as defined in Article VI, as amended and adopted, of the Zoning Ordinance to operate an administrative office for a landscaping business located at 802 3<sup>rd</sup> Av SE, property is located in a R-4 Multi-Family Residential Zoning District.