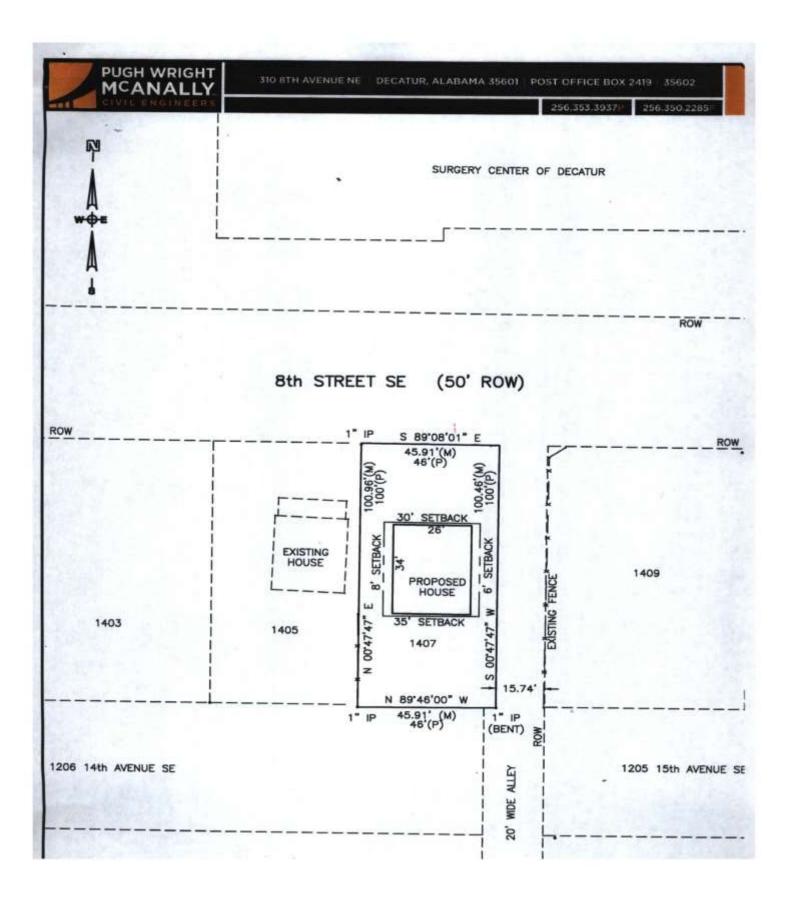

#### CASE NO. 33

Application and appeal Jevron McMillan for variance from Section 25-14 (a) in order to build a house on an existing non-conforming lot platted prior to June 3, 1958 at 1407 8<sup>th</sup> St SE, property is located in a R-3 Single-Family Residential Zoning District.