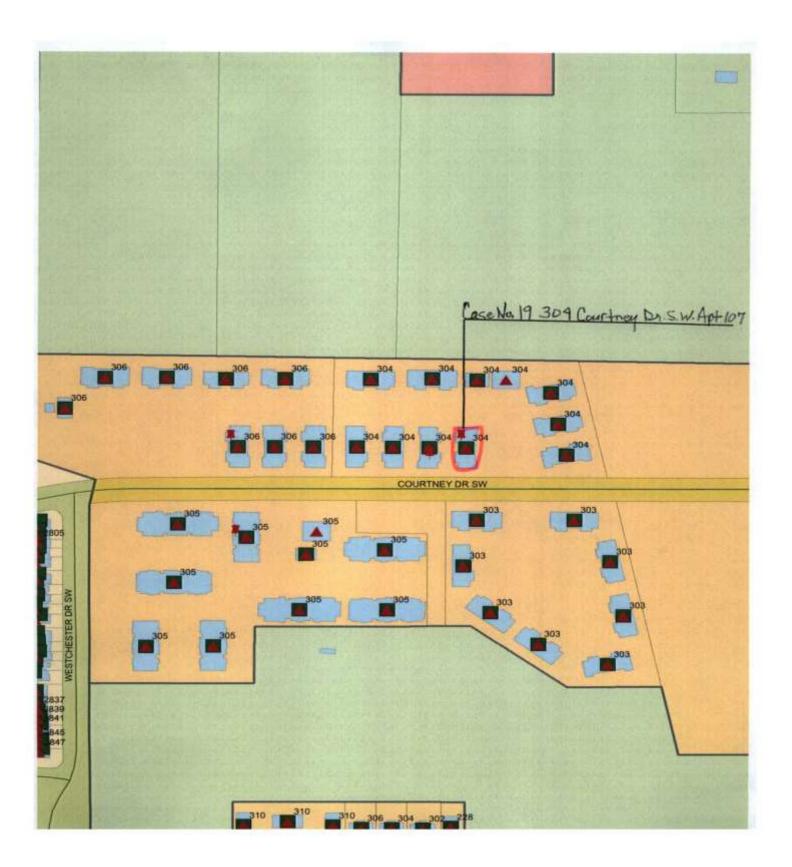

#### CASE NO. 19

Application and appeal of Serrena Andriana Bates for a determination as a use permitted on appeal as allowed in Section 25-10 and as defined in Article VI, as amended and adopted, of the Zoning Ordinance to operate an administrative office for a cleaning service at 304 Courtney Dr. SW Apt 107, property is located in a R-4 Multi-family Residential Zoning District.