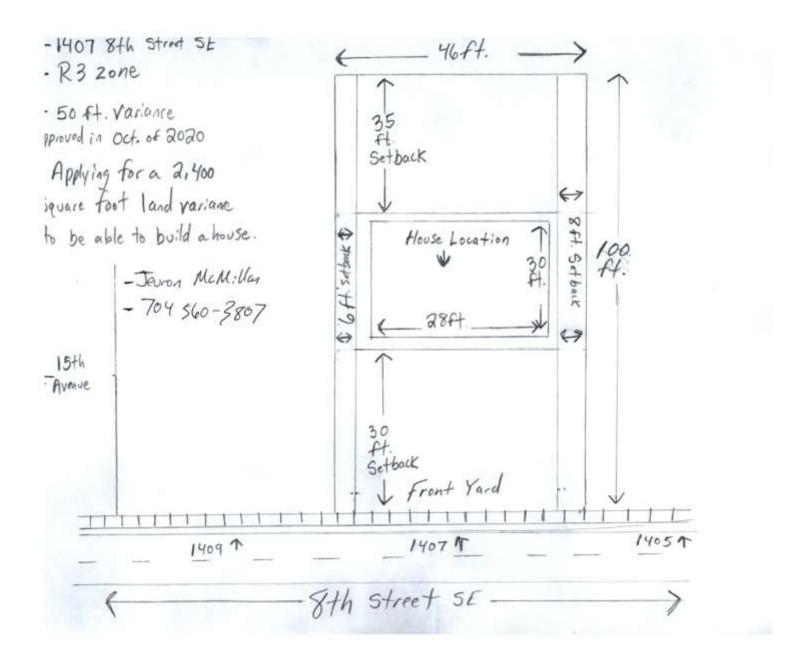

#### CASE NO. 33

Application and appeal Jevron McMillan for variance from Section 25-14 (a) in order to build a house on an existing non-conforming lot platted prior to June 3, 1958 at 1407 8<sup>th</sup> St SE, property is located in a R-3 Single-Family Residential Zoning District.