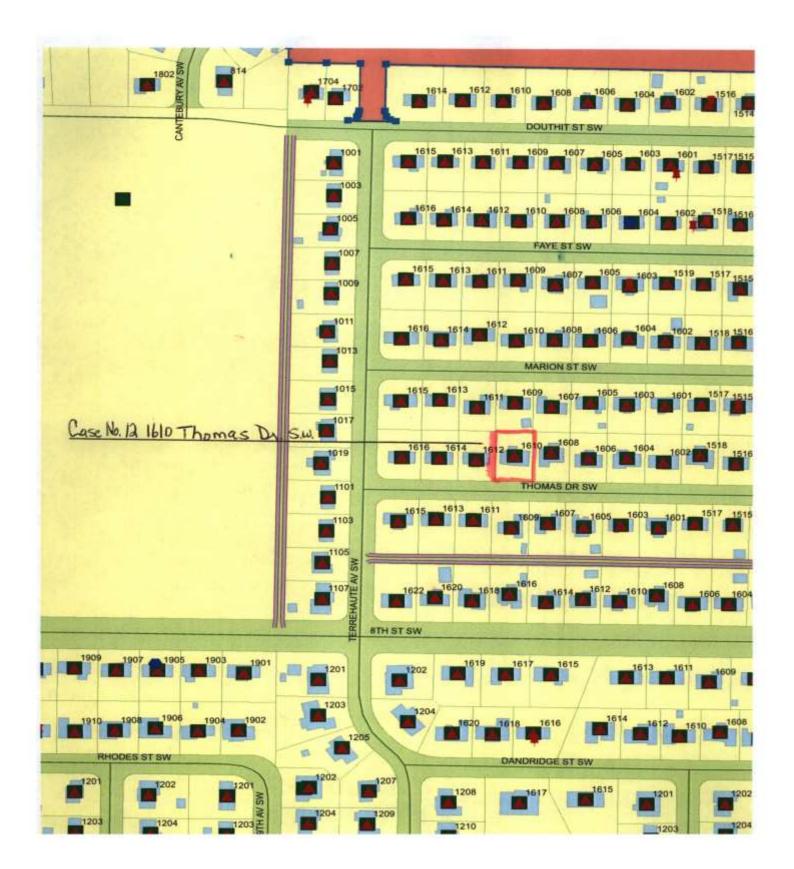

## CASE NO. 12

Application and appeal of Mayra Mendoza for a determination as a use permitted on appeal as allowed in Section 25-10, as defined in Article VI, as amended, and adopted, of the Zoning Ordinance to operate an administrative office for a pressure washing business located at 1610 Thomas Dr. SW, property is located in a R-2 Single-Family Zoning District.