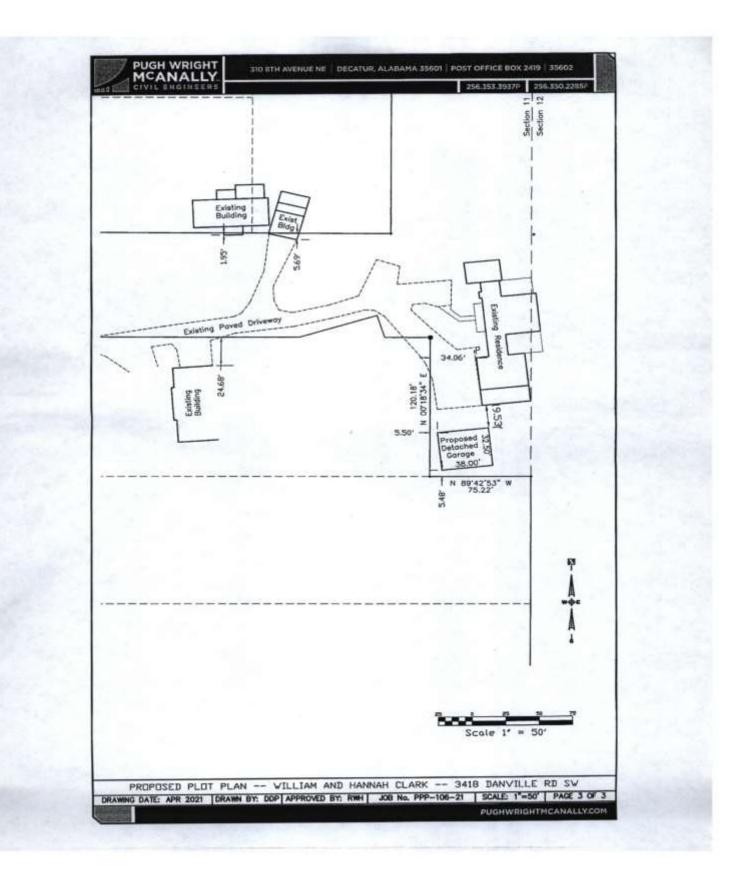

Application and appeal of William Ryan Clark in order to place an accessory structure in the front and side yard from Section 25-2 (1) located at 3418 Danville Rd SW, property is located in an AG-1 Agricultural Zoning District.