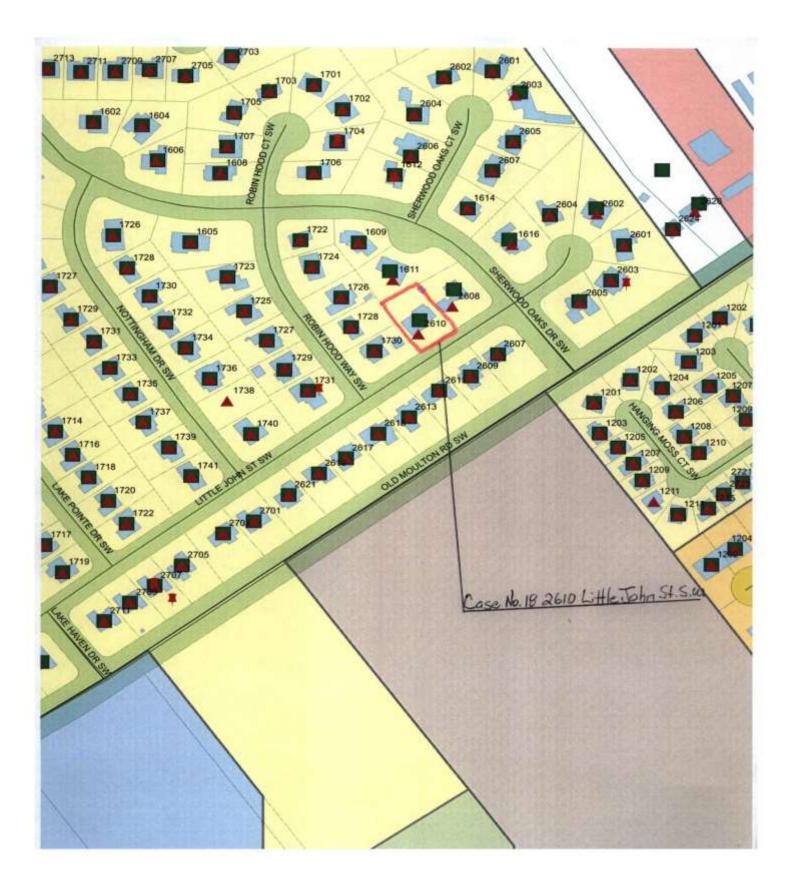

#### CASE NO. 18

Application and appeal of Gloria Jean Coger for a determination as a use permitted on appeal as allowed in Section 25-95 and as defined in Article VI, as amended and adopted, of the Zoning Ordinance to operate a Day Care Facility. Operating from 7:00 a.m. to 5:00 pm located at 2610 Little John Street SW, property is located in a R-2 Single Family Zoning District.