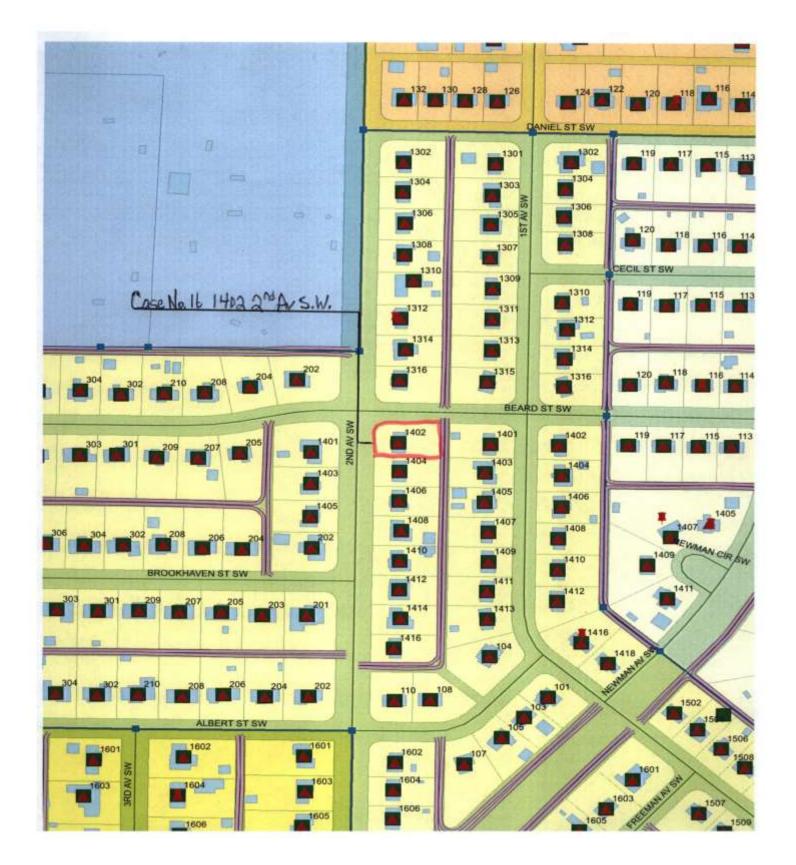

#### CASE NO.16

Application and appeal of Michael Miguel for a determination as a use permitted on appeal as allowed in Section 25-10 and as defined in Article VI, as amended and adopted, of the Zoning Ordinance to operate an administrative office for a hot shot trucking service located at 1402 2<sup>nd</sup> Av SW, property is located in a R-2 Single-Family Zoning District.