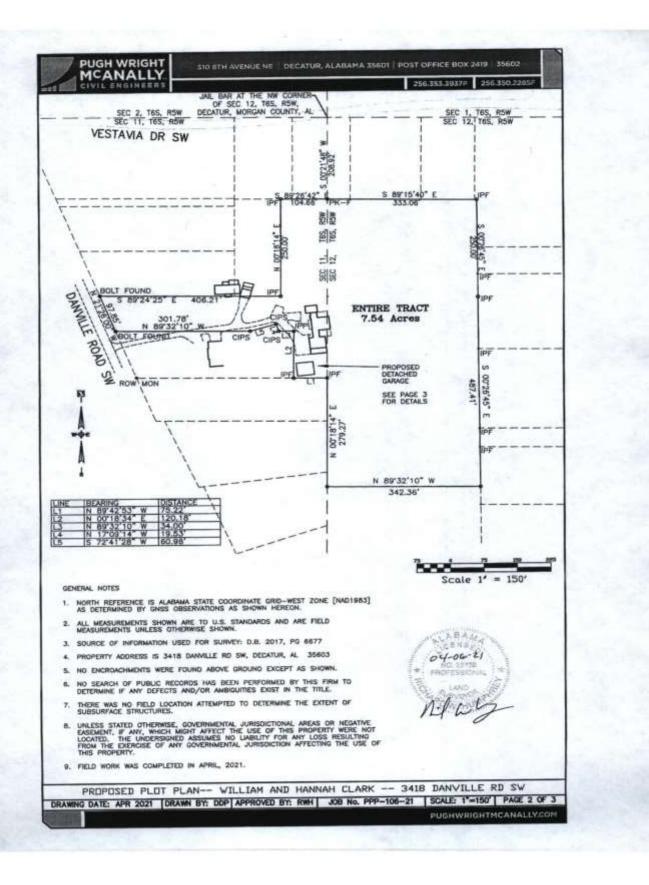

Application and appeal of William Ryan Clark in order to place an accessory structure in the front and side yard from Section 25-2 (1) located at 3418 Danville Rd SW, property is located in an AG-1 Agricultural Zoning District.