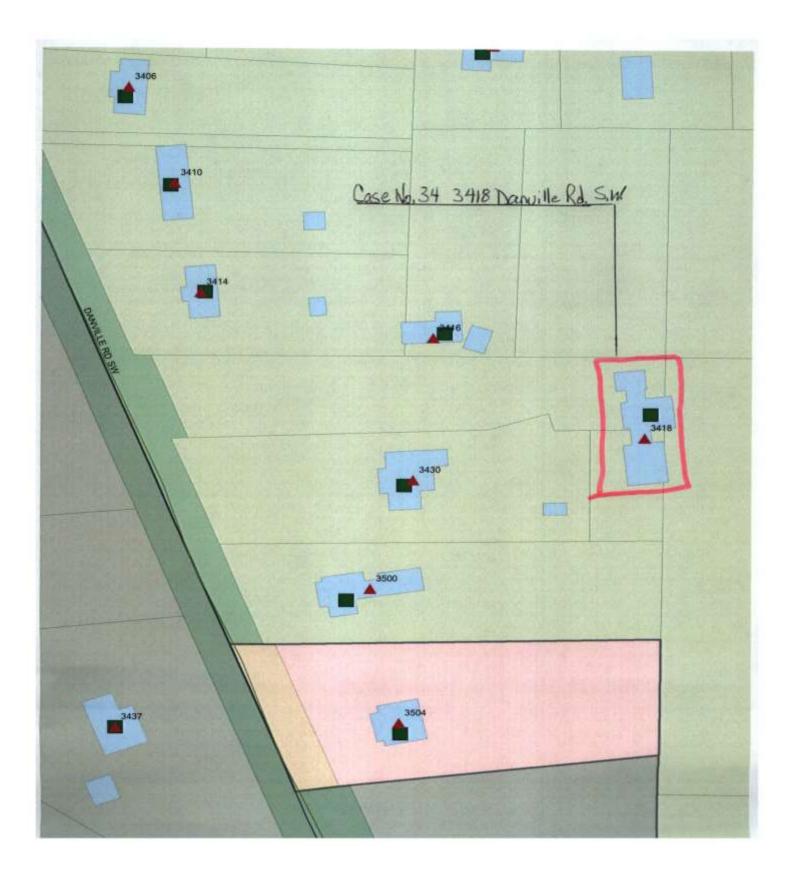

Application and appeal of William Ryan Clark in order to place an accessory structure in the front and side yard from Section 25-2 (1) located at 3418 Danville Rd SW, property is located in an AG-1 Agricultural Zoning District.