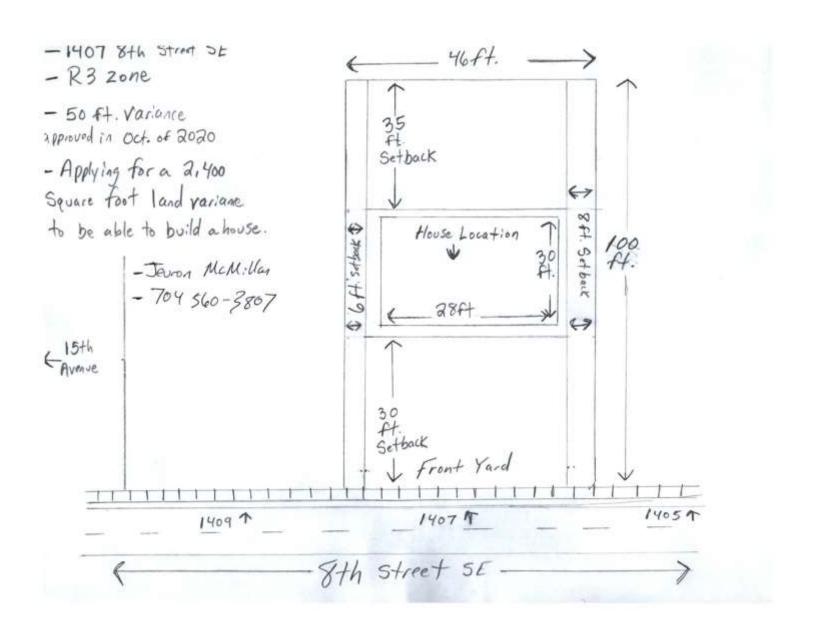

Square  Applying for a 2,400 Square | Representative MUST be present in order ase to be heard****  S, # FT FOR VARIANCES; # FOR PARKING; HARDSHIP; TYPE OF BUSINESS)  Variance to build a house  Mariance for 50 At Variance (10/27/2020)  Foot evenofyasance,                              |
| other Survey for variance  *****Applicants or Duly Appointed  For the ca  DESCRIBE APPEAL IN DETAIL: (INCLUDE DIMENSIONS,  Applying for Square foot  Proparty has already been apply  Applying for a 2,400 Square                                                    | Representative MUST be present in order ase to be heard****  S. # FT FOR VARIANCES; # FOR PARKING; HARDSHIP; TYPE OF BUSINESS)  Variance to build a house  Language for 50 At Variance (10/27/2020)  Fost evenofyasance,  Office Use Received By: No. |





https://morgan.capturecama.com/CAPortal\_MainPage.aspx