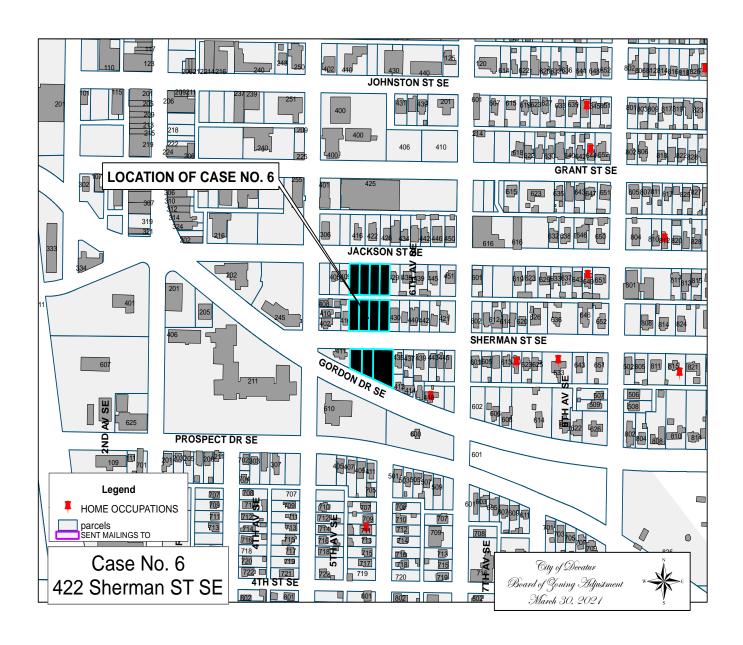

#### CASE NO. 6

Application and appeal of Carly Cross for a determination as a use permitted on appeal as allowed in Section 25-10 and as defined in Article VI, as amended and adopted, of the Zoning Ordinance in order to operate a bread baking business located at 422 Sherman St. SE, property is located in an R-3H Historical Single-Family Residential District.