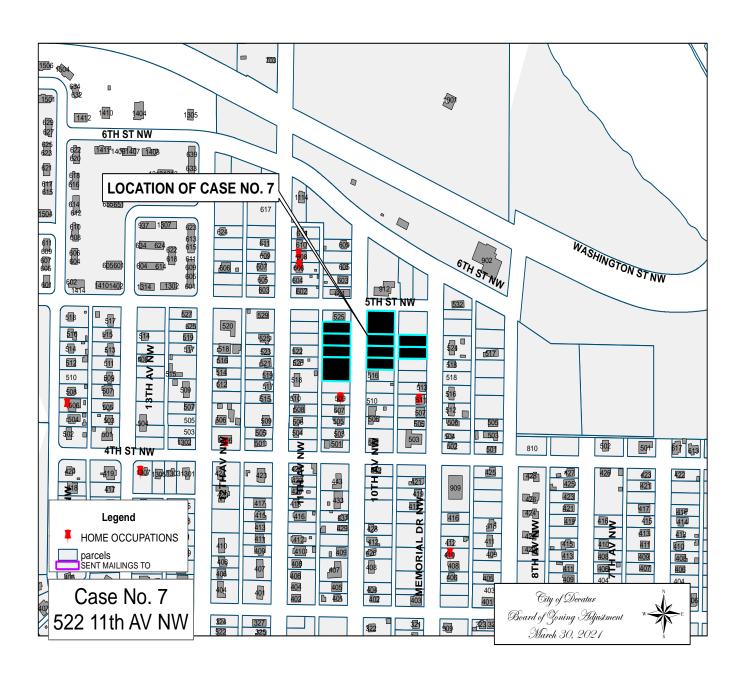

#### CASE NO. 7

Application and appeal of Devaki D'Leela Barker for a determination as a use permitted on appeal as allowed in Section 25-10 and as defined in Article VI, as amended and adopted, of the Zoning Ordinance in order to operate a day care located at 522 11<sup>th</sup> Av NW, property is located in a R-4 Multi-family Residential Zoning District.