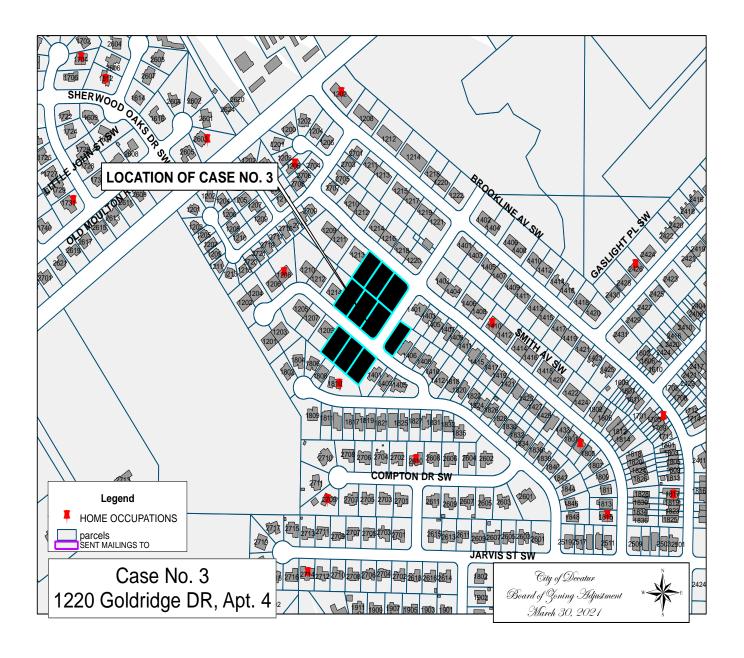

#### CASE NO. 3

Application and appeal of John Sutherlin for a determination as a use permitted on appeal as allowed in Section 25-10 and as defined in Article VI, as amended and adopted, of the Zoning Ordinance to operate an administrative office for a lawn service located at 1220 Goldridge Dr. Apt 4, property is located in a R-4.0 Multi-Family Zero Lot Line Residential District.