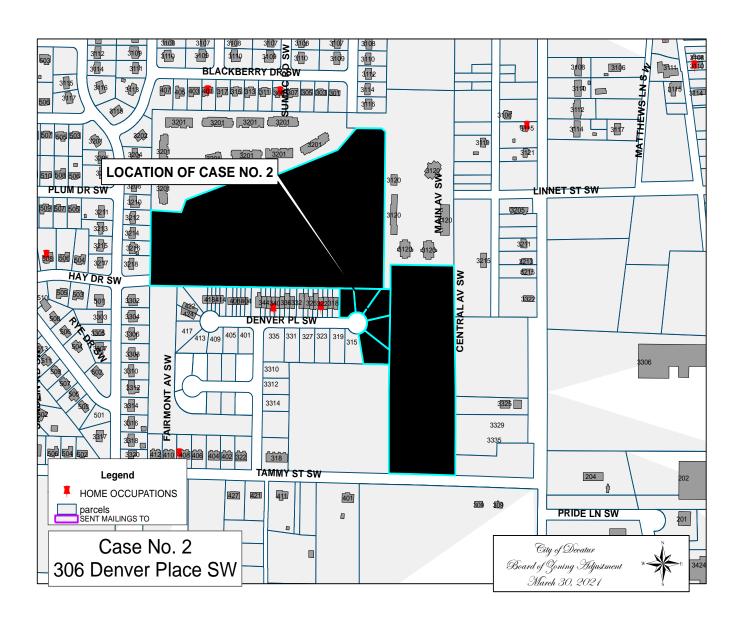

#### CASE NO. 2

Application and appeal of Johnetta Moore for a determination as a use permitted on appeal as allowed in Section 25-10 and as defined in Article VI, as amended and adopted, of the Zoning Ordinance to operate an on-line clothing boutique located at 306 Denver Place SW, property is located in a R-6 Single-Family Semi-Attached Residential District.