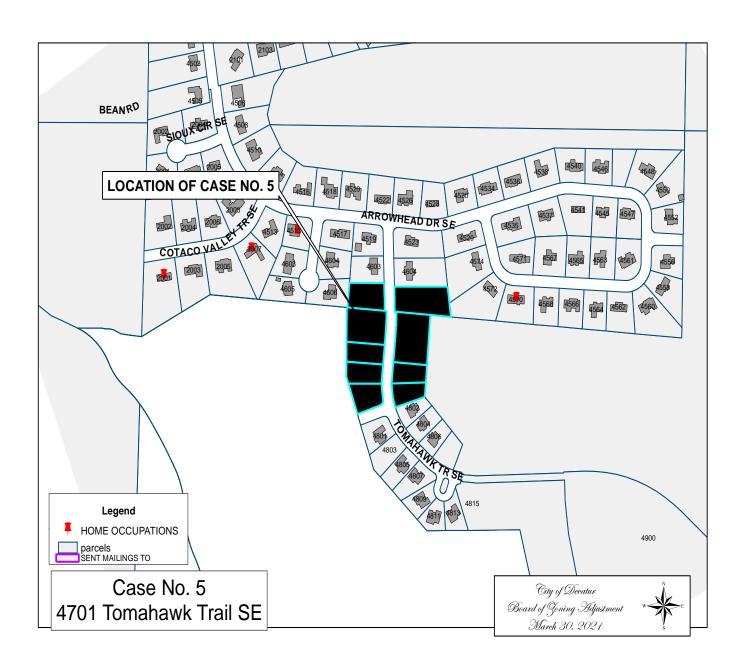

#### CASE NO. 5

Application and appeal of Raven Mobley for a determination as a use permitted on appeal as allowed in Section 25-10 and as defined in Article VI, as amended and adopted, of the Zoning Ordinance to operate an on-line website selling original artwork located at 4701 Tomahawk Trail SE, property is located in a R-2 Single-Family Residential Zoning District.