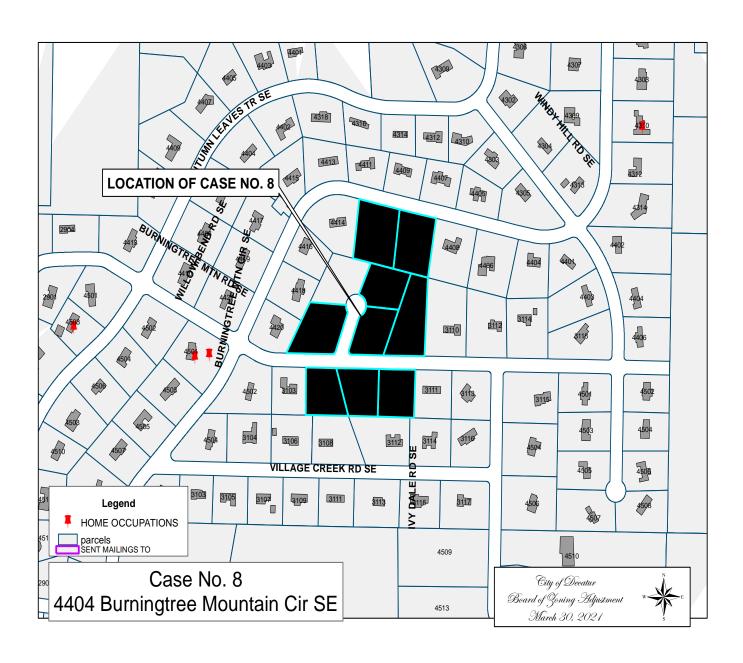

#### CASE NO. 8

Application and appeal of Fallon Michele Gatlin for a determination as a use permitted on appeal as allowed in Section 25-10 and as defined in Article VI, as amended and adopted, of the Zoning Ordinance in order to operate an administrative office for a handyman business located at 4404 Burningtree Mountain Cir. SE, property is located in a R-1 Single-Family Residential Zoning District.