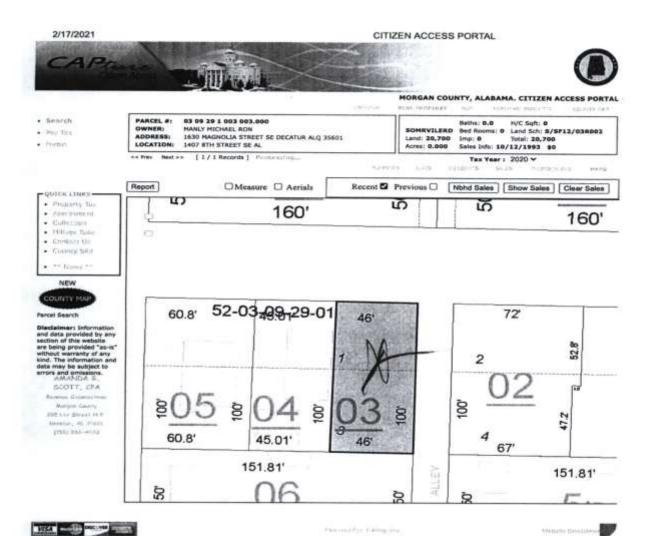

#### CASE NO. 10

Application and appeal of Stephanie Eubanks for a determination as a use permitted on appeal as allowed in Section 25-10 and as defined in Article VI, as amended and adopted, of the Zoning Ordinance to operate an administrative office for a cottage food license to sell cookies and baked goods located at 1011 Ashenbury Park SW, property is located in a Single-Family Patio Home Residential Zoning District.

Ms. Stephanie Eubanks presented this case to the Baord. Ms. Eubanks stated her name was Stephanie Eubanks and her address is 1011 Ashenbury Park SW. Ms. Eubanks stated she would like to obtain her business license under the Cottage Food Law to sell cookies and other baked goods from her home.