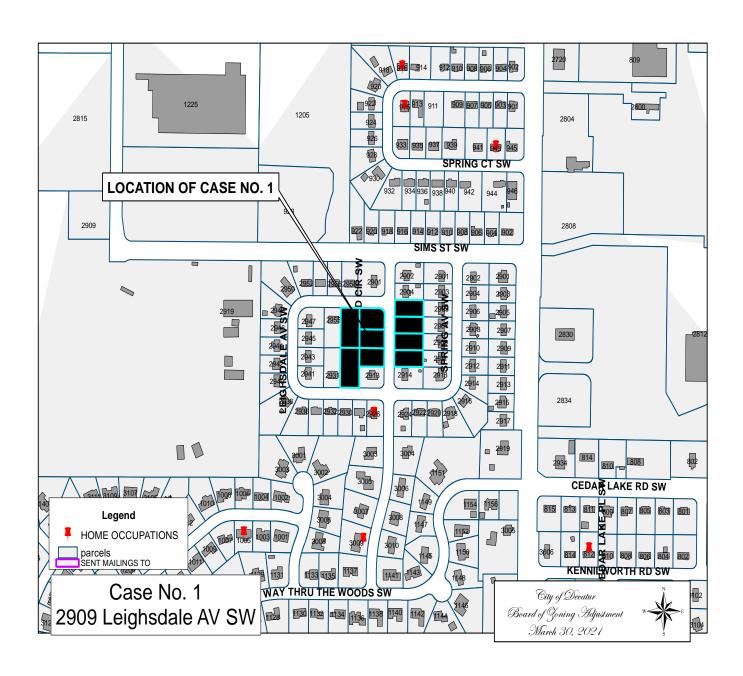

#### CASE NO. 1

Application and appeal of Danny Appleton for a determination as a use permitted on appeal as allowed in Section 25-10 and as defined in Article VI, as amended and adopted, of the Zoning Ordinance to operate an administrative office for a plumbing business located at 2909 Leighsdale Av SW, property is located in a R-2 Single-Family Residential District.