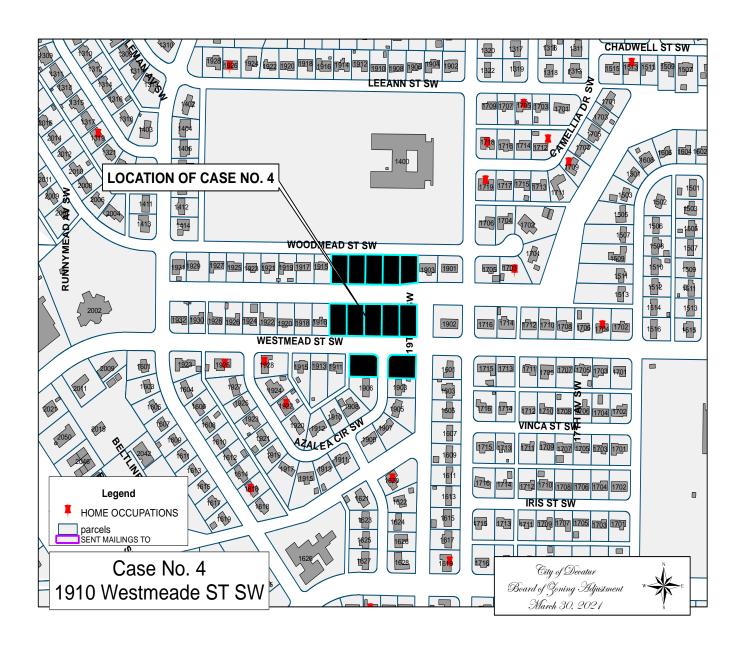

#### CASE NO. 4

Application and appeal of Amber L. Hinton for a determination as a use permitted on appeal as allowed in Section 25-10 and as defined in Article VI, as amended and adopted, of the Zoning Ordinance to operate an administrative office for a counseling service located at 1910 Westmeade St. SW, property is located in a R-2 Single-Family Residential Zoning District.