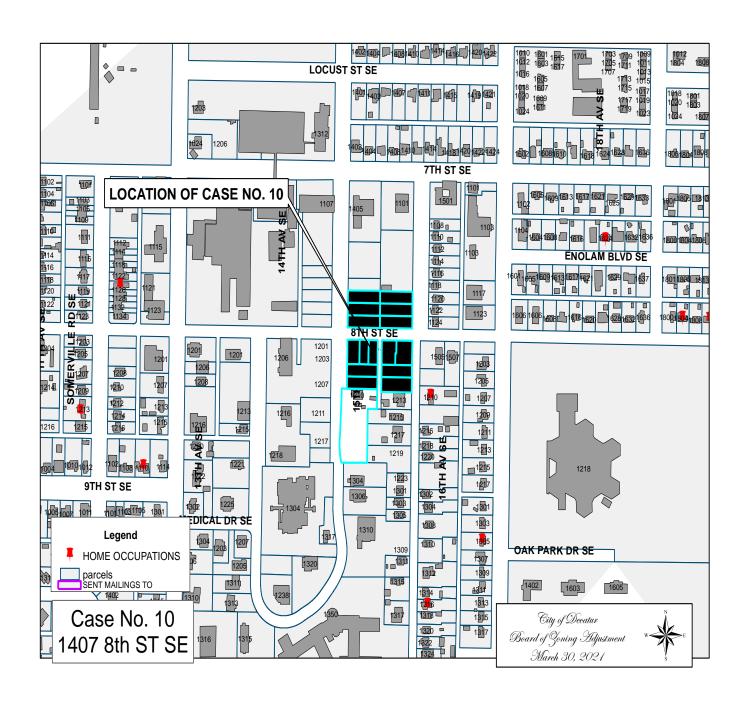

#### CASE NO. 10

Application and appeal of Stephanie Eubanks for a determination as a use permitted on appeal as allowed in Section 25-10 and as defined in Article VI, as amended and adopted, of the Zoning Ordinance to operate an administrative office for a cottage food license to sell cookies and baked goods located at 1011 Ashenbury Park SW, property is located in a Single-Family Patio Home Residential Zoning District.

Ms. Stephanie Eubanks presented this case to the Baord. Ms. Eubanks stated her name was Stephanie Eubanks and her address is 1011 Ashenbury Park SW. Ms. Eubanks stated she would like to obtain her business license under the Cottage Food Law to sell cookies and other baked goods from her home.