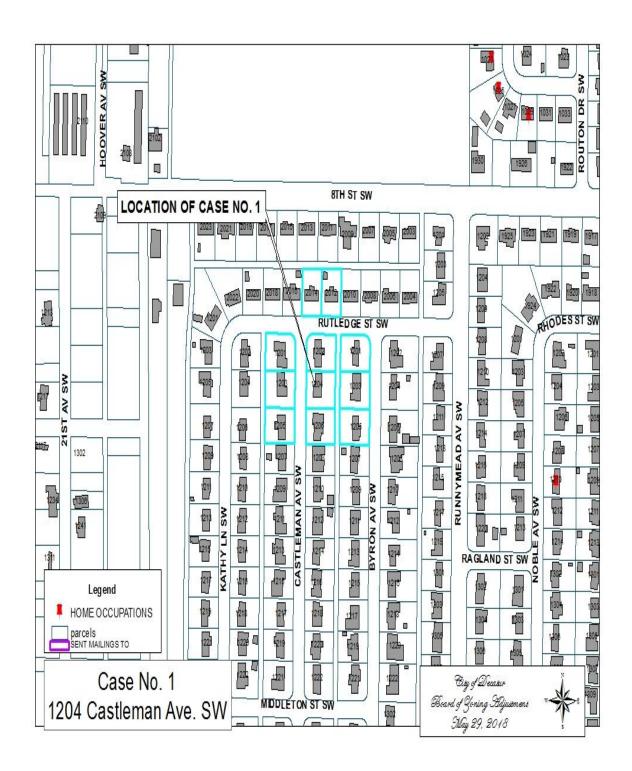

#### CASE NO 1

Application and appeal of Whitney Bates for a determination as a use permitted on appeal as allowed in Section 25-10 and as defined in Article VI, as amended and adopted, of the Zoning Ordinance to have an administrative office for a cleaning service located at 1204 Castleman Av. SW, property located in a R-2, Single-Family Residential Zoning District.