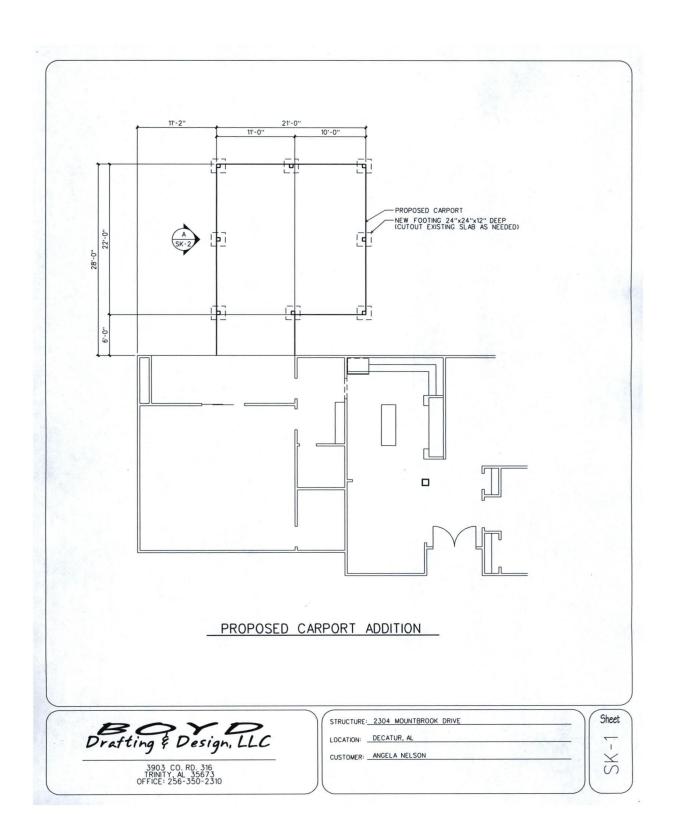

### CASE NO 7

Application and appeal of Angela Burton for an 8 foot rear yard setback variance from Section 25-10 (2) (d) in order to add an attached carport at 2304 Mountbrook Dr. SE, property located in a R-1 Single-Family Residential Zoning District.