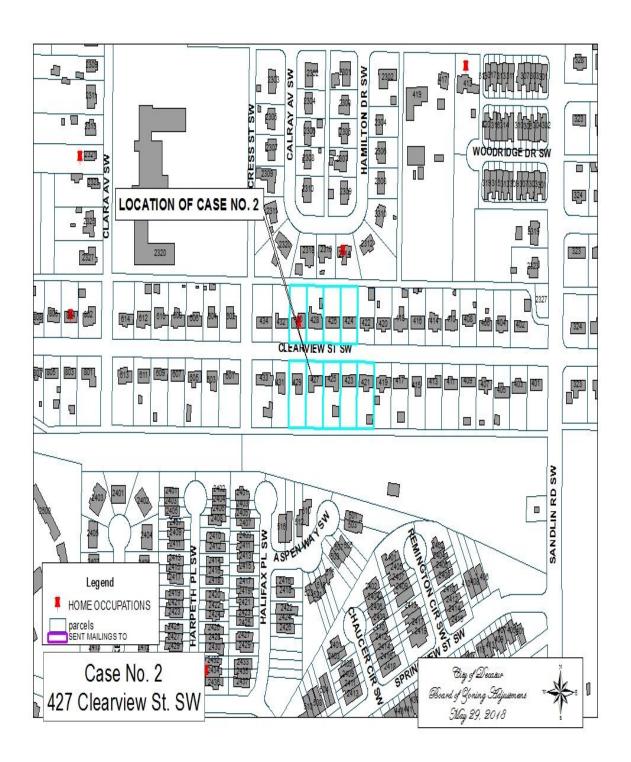

### CASE NO 2

Application and appeal of Eric Smith for a determination as a use permitted on appeal as allowed in Section 25-10 and as defined in Article VI, as amended and adopted, of the Zoning Ordinance to have an administrative office for a cleaning service located at 427 Clearview St SW, property located in a R-2, Single–Family Residential Zoning District.