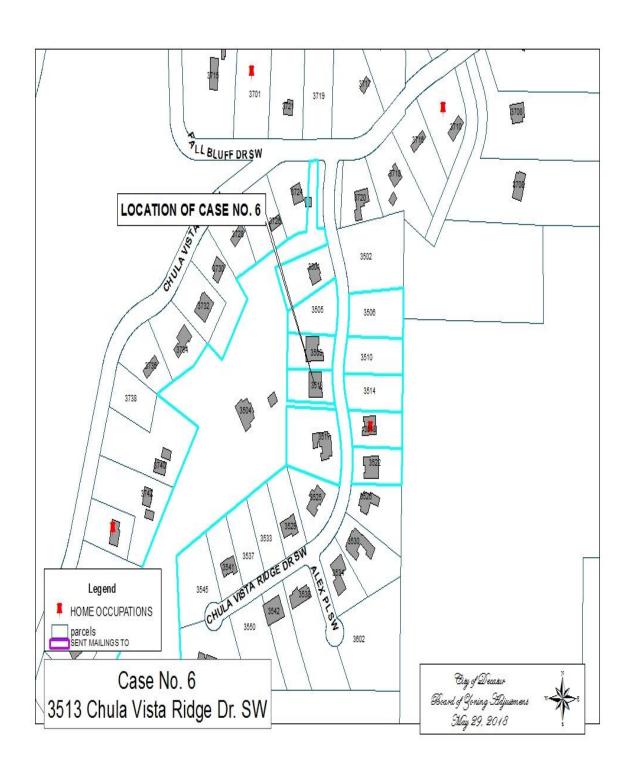

### CASE NO 6

Application and appeal of Deana Olinger for a determination as a use permitted on appeal as allowed in Section 25-10 and as defined in Article VI, as amended and adopted, of the Zoning Ordinance to have an administrative office for a floral design business located at 3513 Chula Vista Ridge Dr. SW, property located in a R-2 Single-Family Residential Zoning District.