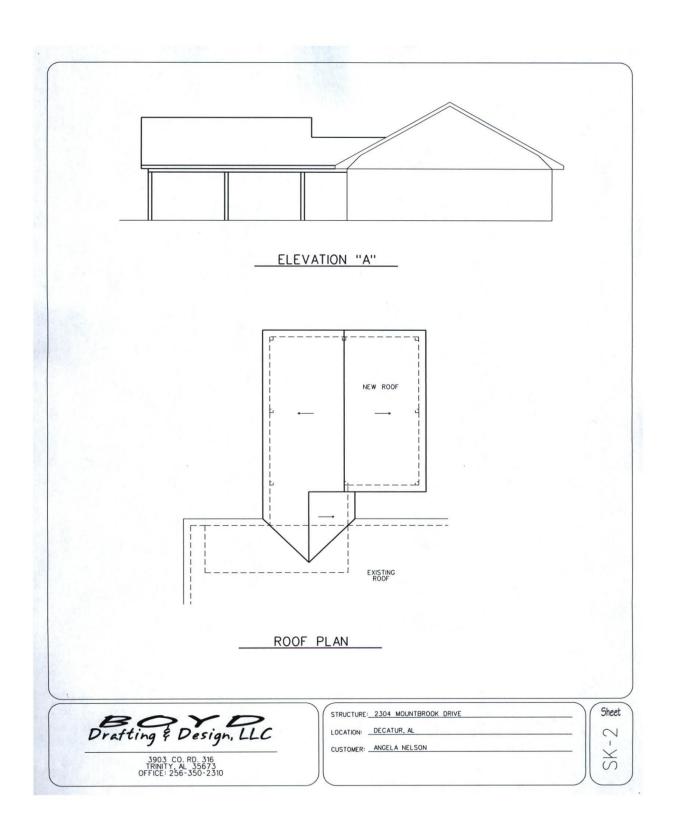

### CASE NO 7

Application and appeal of Angela Burton for an 8 foot rear yard setback variance from Section 25-10 (2) (d) in order to add an attached carport at 2304 Mountbrook Dr. SE, property located in a R-1 Single-Family Residential Zoning District.