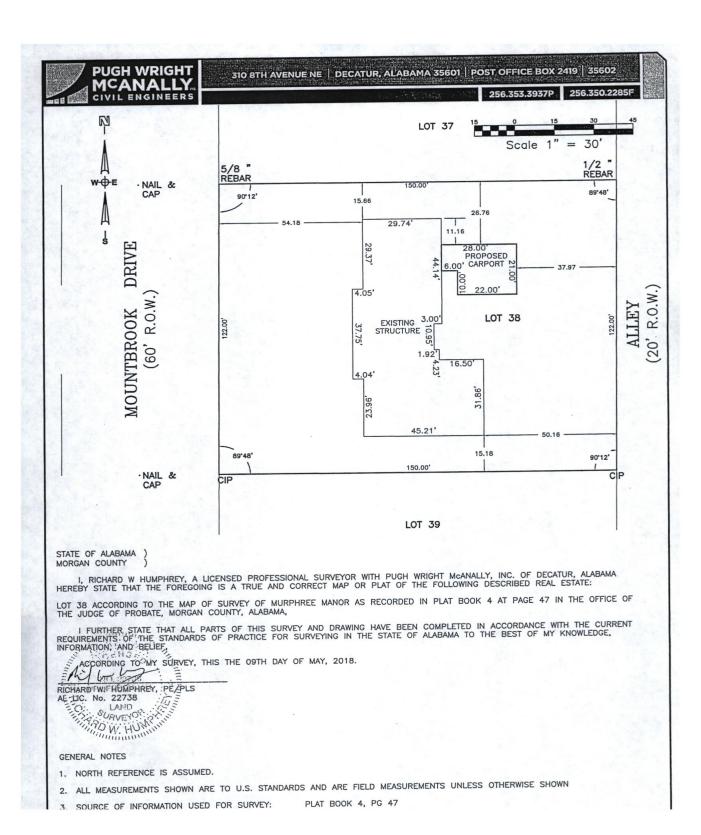

### CASE NO 7

Application and appeal of Angela Burton for an 8 foot rear yard setback variance from Section 25-10 (2) (d) in order to add an attached carport at 2304 Mountbrook Dr. SE, property located in a R-1 Single-Family Residential Zoning District.