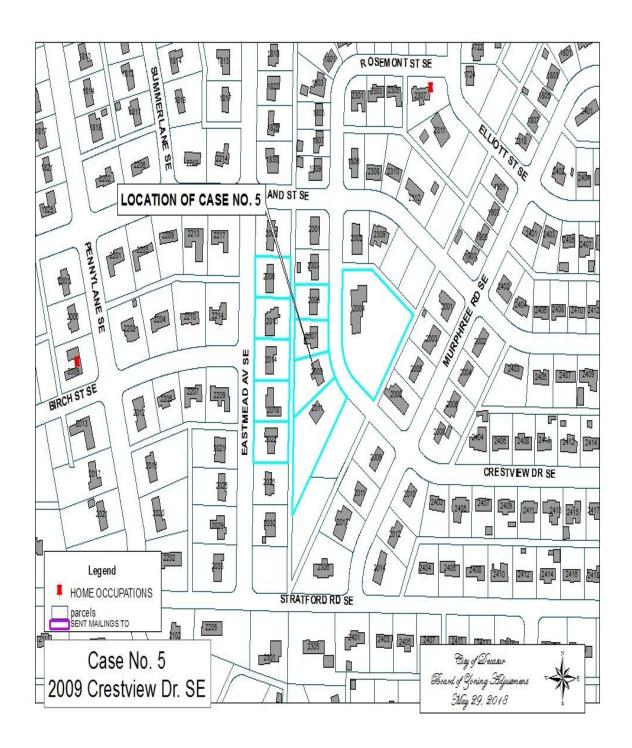

#### CASE NO 5

Application and appeal of Noah Boyd for a determination as a use permitted on appeal as allowed in Section 25-10 and as defined in Article VI, as amended and adopted, of the Zoning Ordinance to have an administrative office for a real estate investment business located at 2009 Crestview Dr. SE, property located in a R-1 Single-Family Residential Zoning District.