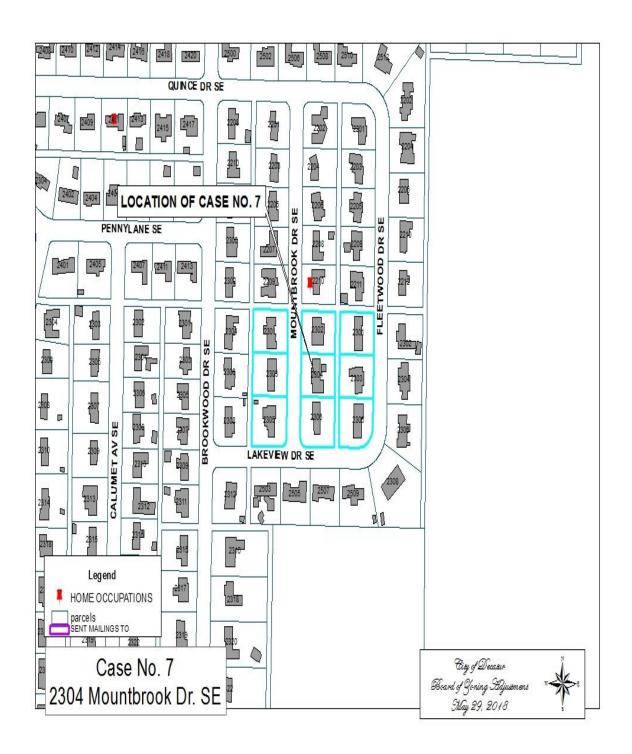

### CASE NO 7

Application and appeal of Angela Burton for an 8 foot rear yard setback variance from Section 25-10 (2) (d) in order to add an attached carport at 2304 Mountbrook Dr. SE, property located in a R-1 Single-Family Residential Zoning District.